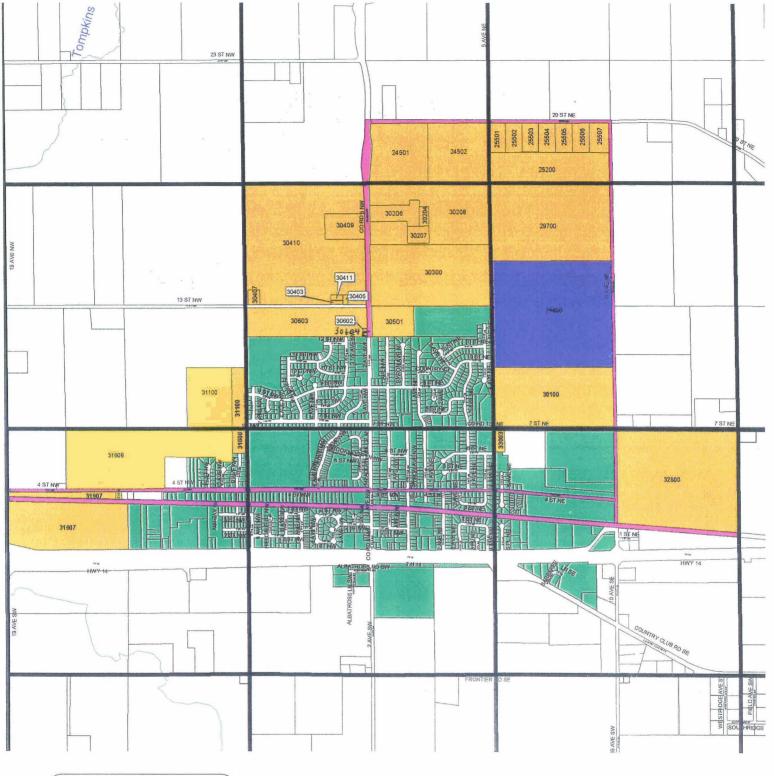

I. The property which is covered by this orderly annexation agreement is legally described as follows:

See Exhibit "A" and "B" attached hereto and made a part hereof by reference.

II. The City and the Township hereby agree that the following described property, which is included within the orderly annexation area described above, shall be immediately annexed to the City:

See Exhibit "A" attached hereto and made a part hereof by reference.

- III. Any General Development Plan presented to the City involving the property described in Exhibits "A" or "B" shall be provided to the Township within fourteen (14) days of the City's receipt of the General Development Plan.
- IV. The parties agree that the property described in Exhibit "C" shall not be annexed to the City during the term of this Agreement unless the owner petitions for annexation.
- V. The City may annex parcels of land contained within the property described in the attached Exhibit "B" if all owners of said parcel or parcels of land request annexation and if said parcel or parcels share a common boundary with the City at not less than one point.
- VI. No part of the Property described in Exhibit "B" may be annexed to the City unless all the landowners owning the land in the area to be annexed request annexation. All land to be annexed shall be reasonably compact in size and, after the annexation, should not isolate other

## Exhibit "A" Orderly Annexation Agreement Between Kalmar Township and the City of Byron

| 1 29800 35251 Robert & Mary Barta 1119 10th Avenue N.E. Byron, MN 5592 | Pa | rcel No. | Pin   | Taxpayer Name       | <u>Address</u>        | City/State | Zip Code |
|------------------------------------------------------------------------|----|----------|-------|---------------------|-----------------------|------------|----------|
|                                                                        | 1  | 29800    | 35251 | Robert & Mary Barta | 1119 10th Avenue N.E. | Byron, MN  | 55920    |

# Exhibit "B" Orderly Annexation Agreement Between Kalmar Township and the City of Byron

| 1 <u>L</u>  | arcel No.<br>32800<br>egal Descript<br>IE 1/4 N of RI |                                                                                                                                                                                                                                                                                                                                                                                                                                                                                                                                                                                                                                                                                                                                                                                                                                                                                                                                                                                                                                                                                                                                                                                                                                                                                                                                                                                                                                                                                                                                                                                                                                                                                                                                                                                                                                                                                                                                                                                                                                                                                                                                | Taxpayer Name Richard & Jacqueline Tompkins ship 107 Range 15                                                               | Address<br>320 10th Avenue N.E.   | <u>City/State</u><br>Byron, MN | <u>Zip Code</u><br>55920 |
|-------------|-------------------------------------------------------|--------------------------------------------------------------------------------------------------------------------------------------------------------------------------------------------------------------------------------------------------------------------------------------------------------------------------------------------------------------------------------------------------------------------------------------------------------------------------------------------------------------------------------------------------------------------------------------------------------------------------------------------------------------------------------------------------------------------------------------------------------------------------------------------------------------------------------------------------------------------------------------------------------------------------------------------------------------------------------------------------------------------------------------------------------------------------------------------------------------------------------------------------------------------------------------------------------------------------------------------------------------------------------------------------------------------------------------------------------------------------------------------------------------------------------------------------------------------------------------------------------------------------------------------------------------------------------------------------------------------------------------------------------------------------------------------------------------------------------------------------------------------------------------------------------------------------------------------------------------------------------------------------------------------------------------------------------------------------------------------------------------------------------------------------------------------------------------------------------------------------------|-----------------------------------------------------------------------------------------------------------------------------|-----------------------------------|--------------------------------|--------------------------|
| Electric de | 33003<br>egal Descript<br>I 457.56 Feet               | Control of the Contro | Keith R. & Marcia W. Garvens<br>4 Section 33 Township 107 Range                                                             | 510 7th Street N.E.               | Byron, MN                      | 55920                    |
| -           | 30100<br>egal Descript<br>3 1/2 SW 1/4                | 35260<br><u>ion</u><br>Section 28 Townsh                                                                                                                                                                                                                                                                                                                                                                                                                                                                                                                                                                                                                                                                                                                                                                                                                                                                                                                                                                                                                                                                                                                                                                                                                                                                                                                                                                                                                                                                                                                                                                                                                                                                                                                                                                                                                                                                                                                                                                                                                                                                                       | Glen A. Larsen<br>nip 107 Range 15                                                                                          | 7604 14th Street NW               | Byron, MN                      | 55920                    |
| -           | 29700<br>egal Descript<br>I 100 Acres N               | - Commence                                                                                                                                                                                                                                                                                                                                                                                                                                                                                                                                                                                                                                                                                                                                                                                                                                                                                                                                                                                                                                                                                                                                                                                                                                                                                                                                                                                                                                                                                                                                                                                                                                                                                                                                                                                                                                                                                                                                                                                                                                                                                                                     | Larry E. & Sandra K. Brooks<br>Township 107 Range 15                                                                        | 1440 10th Avenue NE               | Byron, MN                      | 55920                    |
| -           | 25200<br>egal Descript<br>40 Acres SV                 |                                                                                                                                                                                                                                                                                                                                                                                                                                                                                                                                                                                                                                                                                                                                                                                                                                                                                                                                                                                                                                                                                                                                                                                                                                                                                                                                                                                                                                                                                                                                                                                                                                                                                                                                                                                                                                                                                                                                                                                                                                                                                                                                | Larry E. & Sandra K. Brooks                                                                                                 | 1440 10th Avenue NE               | Byron, MN                      | 55920                    |
| a<br>L      | Line parallel                                         | at NW corner N1/2<br>to W. Line to a Po<br>S. Line Section 2                                                                                                                                                                                                                                                                                                                                                                                                                                                                                                                                                                                                                                                                                                                                                                                                                                                                                                                                                                                                                                                                                                                                                                                                                                                                                                                                                                                                                                                                                                                                                                                                                                                                                                                                                                                                                                                                                                                                                                                                                                                                   | Stephan M. Fenske S 1/2 SW 1/4 to Point of Beginning int on S. Line 22.85 Rods E. of W. 1 to W. Line of Section Westerly to | Line Section 21 Then Westerly alo | ong a                          | 55920                    |

|                  | 24502<br>egal Descrip                                                                                                                                                                                                                                                                                                                                                                                                                                                                                                                                                                                                                     | 35163<br>tion<br>Section 20 Towns           | City of Byron                                                                                 | P.O.Box 1137                                                                                                                                                       | Byron, MN                                                 | 55920 |  |  |  |
|------------------|-------------------------------------------------------------------------------------------------------------------------------------------------------------------------------------------------------------------------------------------------------------------------------------------------------------------------------------------------------------------------------------------------------------------------------------------------------------------------------------------------------------------------------------------------------------------------------------------------------------------------------------------|---------------------------------------------|-----------------------------------------------------------------------------------------------|--------------------------------------------------------------------------------------------------------------------------------------------------------------------|-----------------------------------------------------------|-------|--|--|--|
| 14<br><u>L</u>   | 24501<br>egal Descrip                                                                                                                                                                                                                                                                                                                                                                                                                                                                                                                                                                                                                     | 35162<br>tion                               | Margaret O. Gemelke ship 107 Range 15                                                         | 101 Civic Center Dr. NE<br>Apartment 408                                                                                                                           | Rochester, MN                                             | 55906 |  |  |  |
| N<br>T<br>E<br>4 | 15 30208 51230 Margaret O. Gemelke 101 Civic Center Dr. NE Rochester, MN 55906  Legal Description Apartment 408  N 1/2 NE 1/4 less commencing at NW corner SD NE 1/4 Then Southerly Along W. Line SD NE 1/4 470 Feet for Point of Beginning Then Northeasterly 900.06 Feet Then N 105 Feet Then E 216 Feet Then S 140.81 Feet Then Northeasterly 198.72 Feet to a point on E. Line NW 1/4 NE 1/4 Then S along SD E. Line 784.89 Feet to a Point 33 Feet N. of S. Line NW 1/4 Then W. 475.11 Feet N. 470.06 Feet W. 840 Feet to W. Line NE 1/4 Then N. along SD W. Line 352.20 Feet to Point of Beginning Section 29 Township 107 Range 15 |                                             |                                                                                               |                                                                                                                                                                    |                                                           |       |  |  |  |
| T<br>4<br>S<br>1 | 16 30206 35263 Robert K. Fellows P.O.Box 514 Byron, MN 55920 Legal Description That Part of NW 1/4 NE 1/4 Described as Follows Commencing at NW corner SD NE 1/4 Then S. along W. Line SD NE 1/4 470 Feet for Point of Beginning Then Southeasterly 900.06 Feet Then N. 105 Feet Then E. 216 Feet Then S. 140.81 Feet Then Southwesterly 9.99 Feet Then Southeasterly Parallel to E. Line SD NW 1/4 NE 1/4 417.42 Feet Then W. 266.22 Feet Then N. 111.03 Feet Then W. 840 Feet to W. Line SD NE 1/4 Then N along SD W. Line 352.20 Feet to Point of Beginning Section 29 Township 107 Range 15                                           |                                             |                                                                                               |                                                                                                                                                                    |                                                           |       |  |  |  |
| Č                | •                                                                                                                                                                                                                                                                                                                                                                                                                                                                                                                                                                                                                                         | at NE corner NW 1                           | Douglas D. Fattig<br>1/4 NE 1/4 Then 500 Feet S. for PL<br>Feet to PL of Beginning Section 29 | P.O.Box 212<br>of Beginning Then 208.71 Feet W<br>Township 107 Range 15                                                                                            | Byron, MN  7. Then 417.42 Feet S Then                     | 55920 |  |  |  |
| F<br>S           | eet S. 111.0<br>S. Line 475.1                                                                                                                                                                                                                                                                                                                                                                                                                                                                                                                                                                                                             | 3 Feet for Pt. Of Bo<br>1 Feet to E. Line N | eginning Then S. 359.03 Feet to a W 1/4 NE 1/4 Then NW along SD                               | P.O.Box 212<br>corner NE 1/4 Then S. Along E. Lir<br>Pt. 33 Feet N. of S. Line NW 1/4 N<br>E. Line 367.47 Feet to a Pt. 917.42<br>Of Beginning Section 29 Township | E 1/4 Then SE parallel W. S<br>Preet S. of NE corner NW 1 | SD    |  |  |  |

| 19                                                                                                                             | 30300                                                                                                                                                                                                                                                                                                                                                                                                                                                                                                                                                                                                                                                                                                                                                                                                                                                                                                                                                                                                                                                                                                                                                                                                                                                                                                                                                                                                                                                                                                                                                                                                                                                                                                                                                                                                                                                                                                                                                                                                                                                                                                                          | 35264              | Till Partners                    | 5945 60th Avenue NW | Oronoco, MN | 55960 |  |  |
|--------------------------------------------------------------------------------------------------------------------------------|--------------------------------------------------------------------------------------------------------------------------------------------------------------------------------------------------------------------------------------------------------------------------------------------------------------------------------------------------------------------------------------------------------------------------------------------------------------------------------------------------------------------------------------------------------------------------------------------------------------------------------------------------------------------------------------------------------------------------------------------------------------------------------------------------------------------------------------------------------------------------------------------------------------------------------------------------------------------------------------------------------------------------------------------------------------------------------------------------------------------------------------------------------------------------------------------------------------------------------------------------------------------------------------------------------------------------------------------------------------------------------------------------------------------------------------------------------------------------------------------------------------------------------------------------------------------------------------------------------------------------------------------------------------------------------------------------------------------------------------------------------------------------------------------------------------------------------------------------------------------------------------------------------------------------------------------------------------------------------------------------------------------------------------------------------------------------------------------------------------------------------|--------------------|----------------------------------|---------------------|-------------|-------|--|--|
|                                                                                                                                | egal Descrip                                                                                                                                                                                                                                                                                                                                                                                                                                                                                                                                                                                                                                                                                                                                                                                                                                                                                                                                                                                                                                                                                                                                                                                                                                                                                                                                                                                                                                                                                                                                                                                                                                                                                                                                                                                                                                                                                                                                                                                                                                                                                                                   |                    | Join 407 Days 45                 |                     |             |       |  |  |
| 5.                                                                                                                             | 1/2 NE 1/4                                                                                                                                                                                                                                                                                                                                                                                                                                                                                                                                                                                                                                                                                                                                                                                                                                                                                                                                                                                                                                                                                                                                                                                                                                                                                                                                                                                                                                                                                                                                                                                                                                                                                                                                                                                                                                                                                                                                                                                                                                                                                                                     | Section 29 Towns   | ship 107 Range 15                |                     |             |       |  |  |
| 20                                                                                                                             | 30501                                                                                                                                                                                                                                                                                                                                                                                                                                                                                                                                                                                                                                                                                                                                                                                                                                                                                                                                                                                                                                                                                                                                                                                                                                                                                                                                                                                                                                                                                                                                                                                                                                                                                                                                                                                                                                                                                                                                                                                                                                                                                                                          | 55804              | Scott R. Brooks                  | 1220 2nd Avenue NW  | Byron, MN   | 55920 |  |  |
| Le                                                                                                                             | egal Descrip                                                                                                                                                                                                                                                                                                                                                                                                                                                                                                                                                                                                                                                                                                                                                                                                                                                                                                                                                                                                                                                                                                                                                                                                                                                                                                                                                                                                                                                                                                                                                                                                                                                                                                                                                                                                                                                                                                                                                                                                                                                                                                                   | otion              |                                  |                     |             |       |  |  |
| Th                                                                                                                             | ne W 945.6                                                                                                                                                                                                                                                                                                                                                                                                                                                                                                                                                                                                                                                                                                                                                                                                                                                                                                                                                                                                                                                                                                                                                                                                                                                                                                                                                                                                                                                                                                                                                                                                                                                                                                                                                                                                                                                                                                                                                                                                                                                                                                                     | 6 Feet N 1/2 N 1/2 | SE 1/4 Section 29 Township 107 R | lange 15            |             |       |  |  |
|                                                                                                                                |                                                                                                                                                                                                                                                                                                                                                                                                                                                                                                                                                                                                                                                                                                                                                                                                                                                                                                                                                                                                                                                                                                                                                                                                                                                                                                                                                                                                                                                                                                                                                                                                                                                                                                                                                                                                                                                                                                                                                                                                                                                                                                                                |                    |                                  |                     |             |       |  |  |
| 21                                                                                                                             | 30603                                                                                                                                                                                                                                                                                                                                                                                                                                                                                                                                                                                                                                                                                                                                                                                                                                                                                                                                                                                                                                                                                                                                                                                                                                                                                                                                                                                                                                                                                                                                                                                                                                                                                                                                                                                                                                                                                                                                                                                                                                                                                                                          | 35272              | Kieth W. Stangler                | 322 13th NW         | Byron, MN   | 55920 |  |  |
| <u>Le</u>                                                                                                                      | egal Descrip                                                                                                                                                                                                                                                                                                                                                                                                                                                                                                                                                                                                                                                                                                                                                                                                                                                                                                                                                                                                                                                                                                                                                                                                                                                                                                                                                                                                                                                                                                                                                                                                                                                                                                                                                                                                                                                                                                                                                                                                                                                                                                                   | <u>otion</u>       |                                  |                     |             |       |  |  |
| N.                                                                                                                             | N. 40 Acres SW 1/4 Less PC to Northern Natural Gas Co. Section 29 Township 107 Range 15                                                                                                                                                                                                                                                                                                                                                                                                                                                                                                                                                                                                                                                                                                                                                                                                                                                                                                                                                                                                                                                                                                                                                                                                                                                                                                                                                                                                                                                                                                                                                                                                                                                                                                                                                                                                                                                                                                                                                                                                                                        |                    |                                  |                     |             |       |  |  |
|                                                                                                                                |                                                                                                                                                                                                                                                                                                                                                                                                                                                                                                                                                                                                                                                                                                                                                                                                                                                                                                                                                                                                                                                                                                                                                                                                                                                                                                                                                                                                                                                                                                                                                                                                                                                                                                                                                                                                                                                                                                                                                                                                                                                                                                                                |                    |                                  |                     |             |       |  |  |
| 22                                                                                                                             | 31907                                                                                                                                                                                                                                                                                                                                                                                                                                                                                                                                                                                                                                                                                                                                                                                                                                                                                                                                                                                                                                                                                                                                                                                                                                                                                                                                                                                                                                                                                                                                                                                                                                                                                                                                                                                                                                                                                                                                                                                                                                                                                                                          | 35295              | Edward Voll                      | 1645 4th Street NW  | Byron, MN   | 55920 |  |  |
|                                                                                                                                | egal Descrip                                                                                                                                                                                                                                                                                                                                                                                                                                                                                                                                                                                                                                                                                                                                                                                                                                                                                                                                                                                                                                                                                                                                                                                                                                                                                                                                                                                                                                                                                                                                                                                                                                                                                                                                                                                                                                                                                                                                                                                                                                                                                                                   |                    |                                  |                     |             |       |  |  |
| That part of the NW 1/4 of Section 31 Township 107 North Range 15 West Olmsted County, Described as follows: Commencing at the |                                                                                                                                                                                                                                                                                                                                                                                                                                                                                                                                                                                                                                                                                                                                                                                                                                                                                                                                                                                                                                                                                                                                                                                                                                                                                                                                                                                                                                                                                                                                                                                                                                                                                                                                                                                                                                                                                                                                                                                                                                                                                                                                |                    |                                  |                     |             |       |  |  |
| (1)                                                                                                                            | ONA conservation of OD NRM 4/4, the city of the conservation of th |                    |                                  |                     |             |       |  |  |

### Exhibit "C" Orderly Annexation Agreement Between Kalmar Township and the City of Byron

1 31100 35278 Southeast Minnesota Municipal 500 1st Avenue SW Rochester, MN 55902

<u>Legal Description</u> Agency