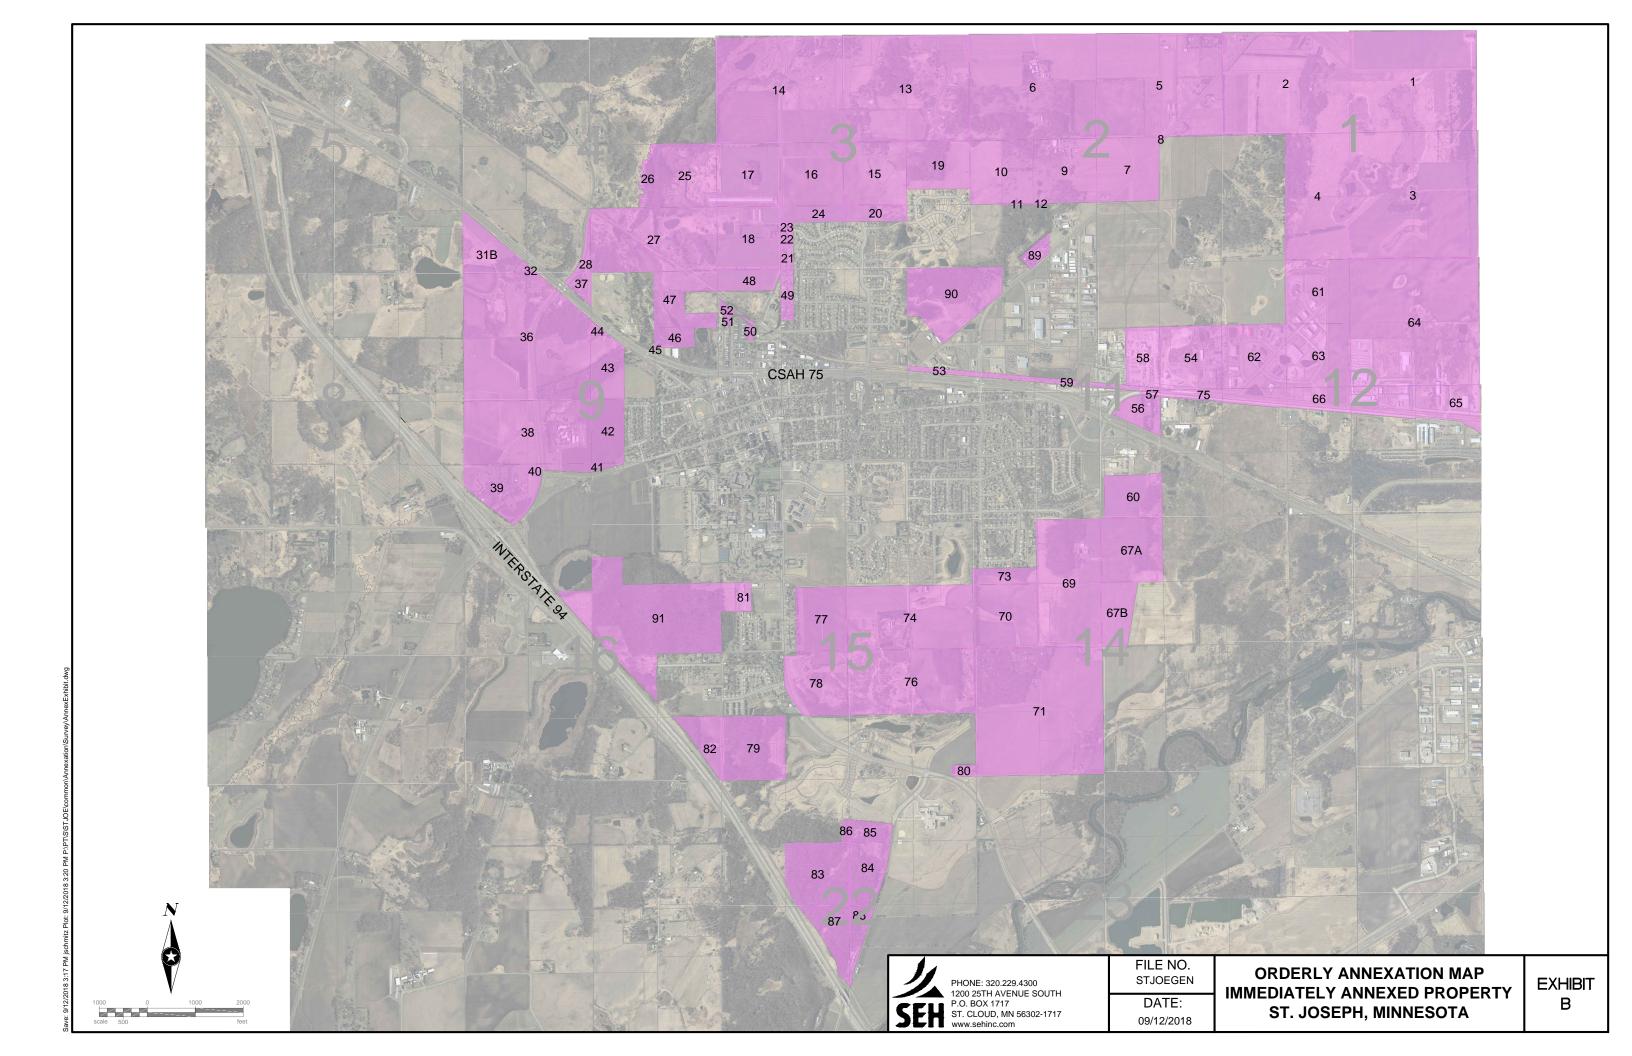

WHEREAS, the Town and the City agree to designate and request the immediate annexation of certain land located within St. Joseph Township to the City legally described in the attached Exhibit A and graphically depicted on attached Exhibit B (hereinafter the "Immediate Annexation Property"); and

#### Section I. Immediate Annexation Property.

1. <u>Immediate Annexation Property</u>. The following described land is subject to orderly annexation pursuant to Minnesota Statutes § 414.0325, and that the parties hereto designate the area for orderly annexation; and agree that the land be immediately annexed:

See Exhibit A attached hereto and incorporated herein.

A boundary map showing the Immediate Annexation Property described in Exhibit A is attached hereto as Exhibit B and incorporated herein. The Immediate Annexation Property abuts City limits as shown on Exhibit B and is about to become urban in nature.

2. <u>Acreage/Population/Zoning</u>. The Immediate Annexation Property consists of approximately 3,400 acres, the population in the area is 179. Upon annexation, the Property shall be zoned as follows: