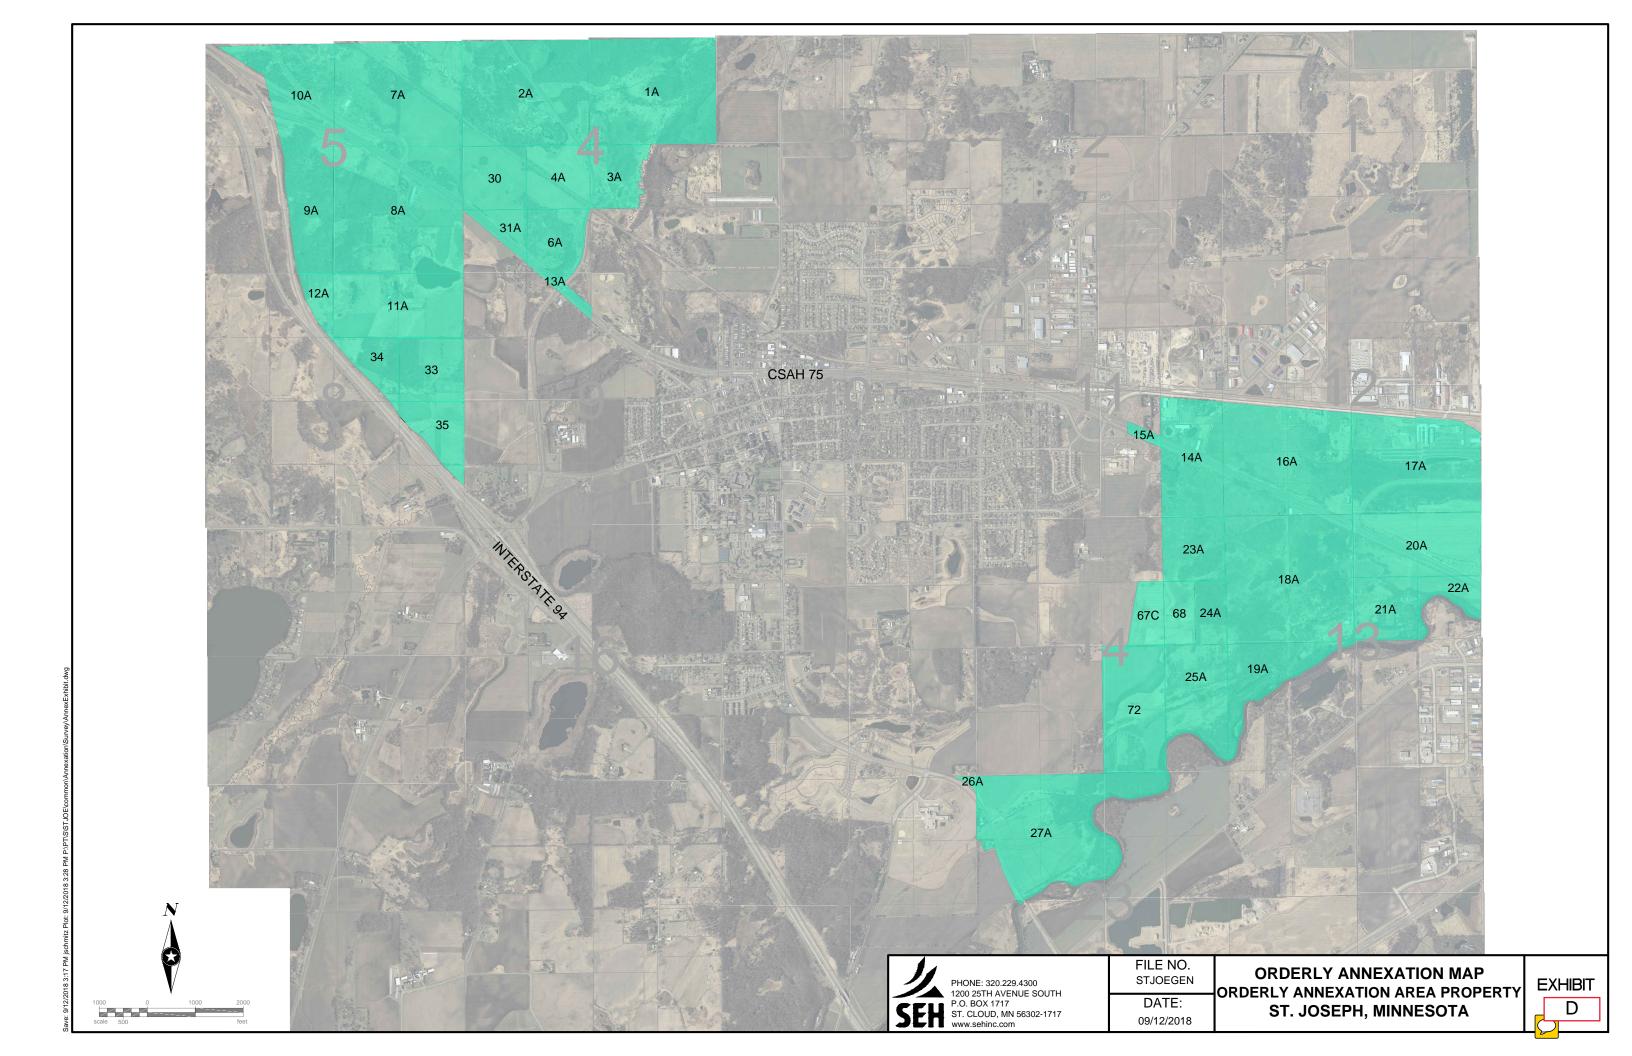

WHEREAS, the City and the Town are in agreement as to approving the designation for orderly annexation to the City of St. Joseph certain land legally described in the attached Exhibit C and graphically depicted on attached Exhibit D (hereinafter the "Orderly Annexation Area" or "OAA") in accordance with the terms set forth herein; and

#### Section II. Orderly Annexation Property.

1. Orderly Annexation Property. The following described land is subject to orderly annexation pursuant to Minnesota Statutes § 414.0325, and that the parties hereto designate the area for orderly annexation in accordance with the terms herein;

See Exhibit C

(the "OAA") A boundary map showing the OAA described in Exhibit C is attached hereto as Exhibit D and incorporated herein. All such land in the OAA shall remain in the Township until it is annexed pursuant to the terms of Section II, Paragraph 8 below.

- 2. <u>Acreage</u>. The OAA consists of approximately 2,100 acres and a population of approximately 13.
- 3. <u>Jurisdiction</u>. That St. Joseph Township and the City of St. Joseph, by submission of this joint resolution to the Municipal Boundary Adjustment Unit of the Office of Administrative Hearings, confers jurisdiction upon the Chief Administrative Law Judge so as to accomplish annexation of the OAA in accordance with the terms contained in this Section II.
- 4. <u>Municipal Reimbursement</u>. The City of St. Joseph and St. Joseph Township agree pursuant to Minnesota Statutes § 414.036, reimbursement from the City to the Town shall occur for the taxes collected on land annexed into the City, according to the following schedule and thereafter all tax revenues will be the property of the City. All percentages are to be multiplied by the Township's share of property taxes from such annexed property in the year in which such property is annexed:
  - a. Property Taxes.