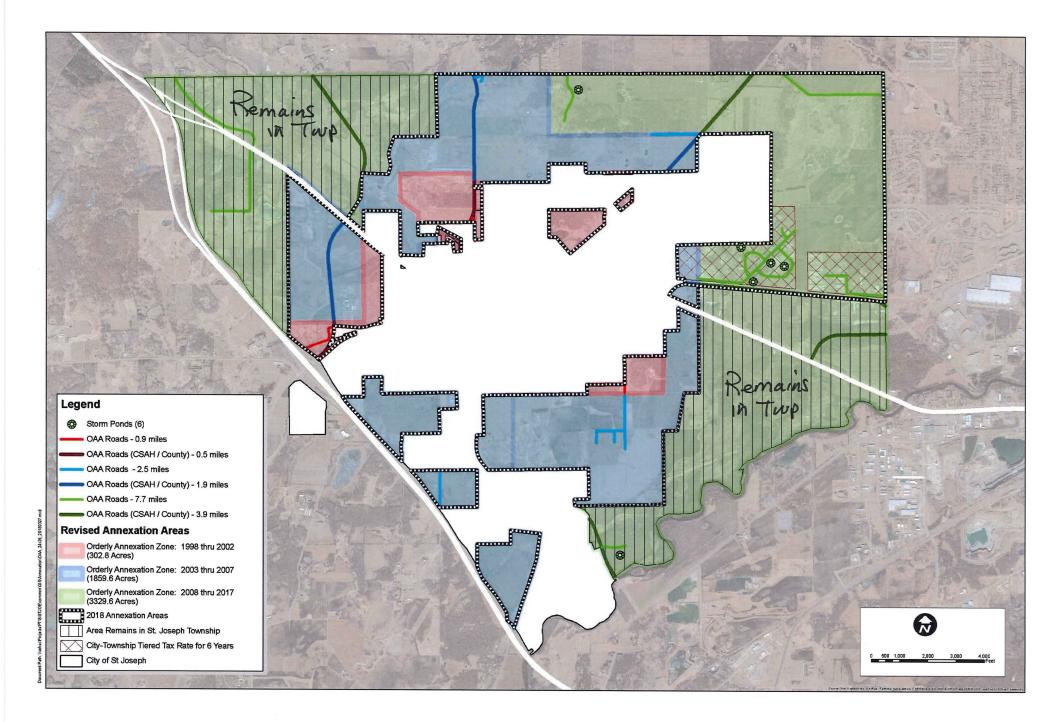

See Exhibit C

(the "OAA") A boundary map showing the OAA described in Exhibit C is attached hereto as Exhibit D and incorporated herein. All such land in the OAA shall remain in the Township until it is annexed pursuant to the terms of Section II, Paragraph 8 below.

- 2. <u>Acreage</u>. The OAA consists of approximately 2,100 acres and a population of approximately 13.
- 3. <u>Jurisdiction</u>. That St. Joseph Township and the City of St. Joseph, by submission of this joint resolution to the Municipal Boundary Adjustment Unit of the Office of Administrative Hearings, confers jurisdiction upon the Chief Administrative Law Judge so as to accomplish annexation of the OAA in accordance with the terms contained in this Section II.
- 4. <u>Municipal Reimbursement</u>. The City of St. Joseph and St. Joseph Township agree pursuant to Minnesota Statutes § 414.036, reimbursement from the City to the Town shall occur for the taxes collected on land annexed into the City, according to the following schedule and thereafter all tax revenues will be the property of the City. All percentages are to be multiplied by the Township's share of property taxes from such annexed property in the year in which such property is annexed:
  - a. Property Taxes.