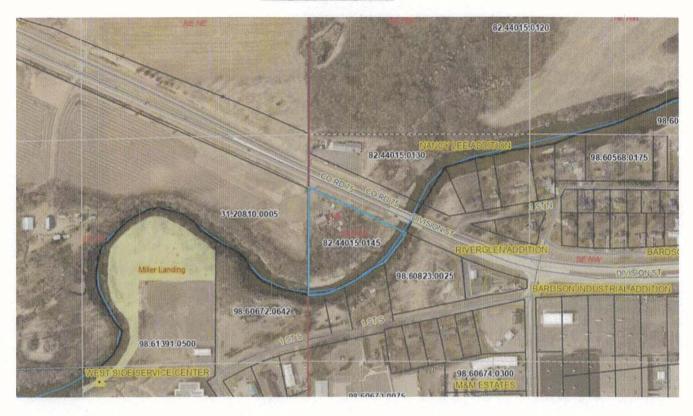

# RESOLUTION AMENDING THE ORDERLY ANNEXATION AGREEMENT AND INCORPORATING PARCEL 82.44015.0145 INTO THE TOWNSHIP OF ST JOSEPH

WHEREAS, Donald Opheim, property owner and applicant, has requested the detachment of property depicted on Exhibit A and legally described in Exhibit B from the City of St. Cloud; and,

WHEREAS, the 4.25 acre property is bound by County Road 75 to the north and the Sauk River to the east; and

**WHEREAS**, the applicant is requesting the parcel be annexed into the Township of St. Joseph and be included in the Orderly Annexation Area; and

Exhibit A

Map of Property

# **Exhibit B Legal Description of Property**

That part of the Northwest Quarter (NW¼) of Section 18, Township 124, Range 28 West, Stearns County, Minnesota, described as follows:

Commencing at the Southwest corner of said Northwest Quarter; thence Northerly along the Westerly line of said NW¼ on a bearing of North 01 degree, 09 minutes, 00 seconds East a distance of 367.84 feet, more or less, to the thread of the Sauk River for point of beginning; thence continuing North 01 degrees, 09 minutes, 00 seconds East 160.00 feet to an iron monument: thence continuing North 01 degrees, 09 minutes, 00 seconds East, a distance of 470.90 feet, more or less, to the right of way line of State Trunk Highway No. 52; thence South 65 degrees, 10 minutes, 00 seconds East along said right of way line a distance of 486.12 feet to an iron monument; thence continuing South 65 degrees, 10 minutes, 00 seconds East along said right of way line a distance of 103 feet, more or less to the Westerly Bank of the Sauk River; thence Southwesterly along said Westerly Bank to a point which is 132 feet Southwesterly from the centerline of said Highway 52 (as measured at right angles to said centerline); thence South 65 degrees, 10 minutes, 00 seconds East along the proposed right of way line of Interstate Highway 1-94 a distance of 55 feet, more or less, to the thread of Sauk River; thence Southwesterly along the thread of said Sauk River to the point of beginning.