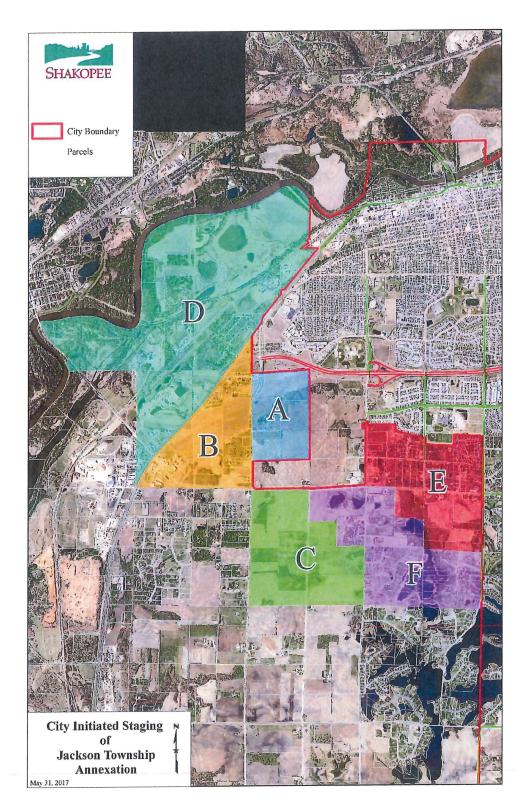

Any dispute to this provision shall be governed by the Mediation/Arbitration provision of this Agreement.

- (e) <u>Public Water and Sewer Service</u> To reduce pre-mature assessment costs to developed property, public water and sanitary sewer need only be provided to developed areas where there is either an existing or eminent health concern identified by the City, or where the extension of services is part of the implementation of the City's long range utility plans. At any time, property owners may also petition the City for the extension of services. At that time, the City shall prepare a plan/concept outlining how, when, and at what cost services might be provided. The City shall allow for input on the prepared plan/concept prior to proceeding with implementing the request and assessing the cost to individual property owners. The intent of this provision is to allow property owners to evaluate the cost/benefit of services where other health concerns or the implementation of long range plans does not exist.
- (f) <u>Township Requested Improvements</u> The Township, on behalf of the proposed annexation area, may request that specific improvements be installed to address a specific problem and/or deficiency. To be considered by the City, the Township shall notify the City of any requested improvements prior to or as part of the first public hearing, as required by state statute. Any request made after that time shall not have standing and may be considered solely at the discretion of the City. If no agreement can be reached regarding the need for the requested improvements within the annexation area, the annexation may not proceed until the disputed installation of improvements is resolved in accordance with the Mediation/Arbitration portion of this Agreement.
- 9. <u>Annexation Eligibility</u>. Attached to this Agreement as Exhibit A is an Annexation Staging Area Map. If all of the other requirements for annexation contained in this Agreement are met, property within the Annexation Staging Area is eligible for City-initiated annexation in accordance with the following schedule:
  - (a) Property located in Area A is eligible for annexation any time after both the City and the Township approve this Joint Resolution.
  - (b) Property located in Area B is eligible for annexation any time after December 31, 2017.
  - (c) Property located in Areas C and D is eligible for annexation any time after December 31, 2017, provided, however that no property in Area C can be annexed until at least 25% of the property located in Areas A & B combined has been annexed into the City.

(d) Property located in Areas E and F are eligible for annexation any time after January 1, 2050.

The City is not obligated to initiate annexation of all of the property in any particular area before initiating annexation of property in another area.