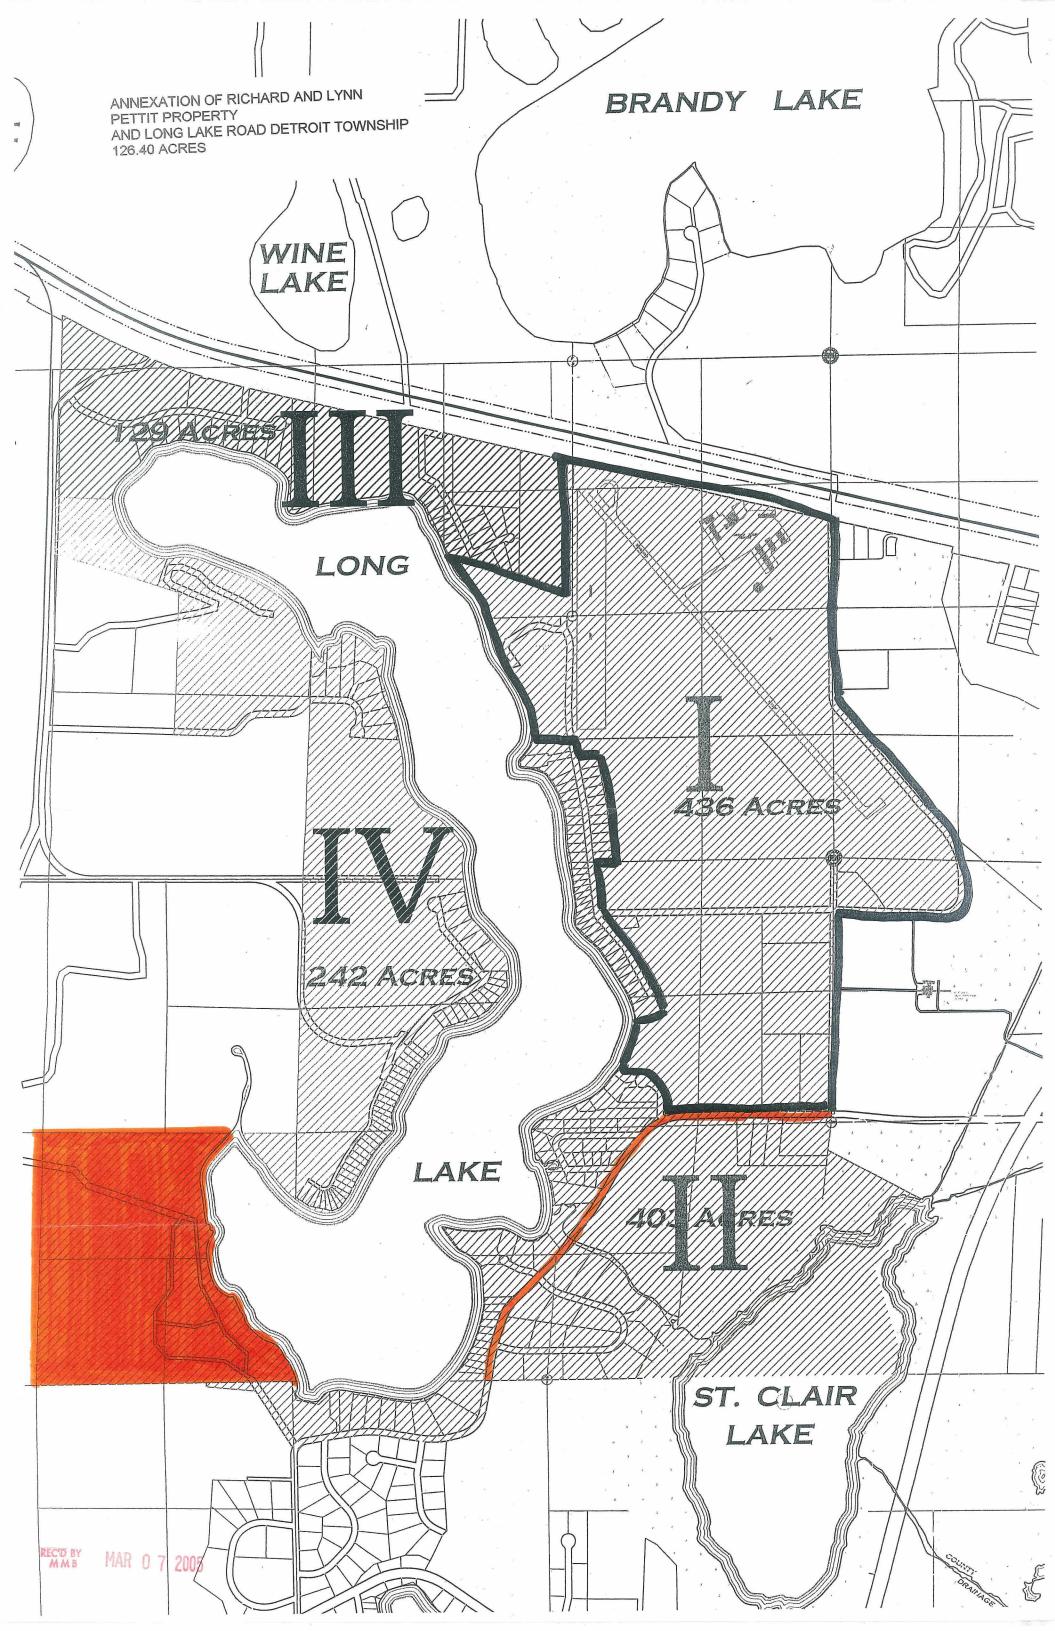

## RELATIVE TO THE ANNEXATION OF THE RICHARD AND LYNN PETTIT PROPERTY AND LONG LAKE ROAD (DETROIT TOWNSHIP)

WHEREAS, The City of Detroit Lakes, Detroit Township, and Lake View Township have entered into an Orderly Annexation Agreement for the Long Lake Area. (MBA Docket OA-926, Detroit Township) and

WHEREAS, the agreement provides for early annexation of the property owned by Richard and Lynn Pettit and Long Lake Road; and

WHEREAS, Richard and Lynn Pettit have requested annexation and the City is preparing plans for the extension of water and sewer services into this area in 2005.

NOW, THEREFORE BE IT RESOLVED, By the City Council of the City of Detroit Lakes that the Richard and Lynn Pettit property and Long Lake Road in the Orderly Annexation area be annexed. The area to be annexed is described as follows:

## **ROAD RIGHT OF WAY**

ROAD IN DETROIT TOWNSHIP TOWNSHIP
THE PORTION OF LONG LAKE ROAD THE CENTERLINE IS DESCRIBED AS FOLLOWS:

BEGINNING AT THE INTERSECTION OF THE CENTERLINE OF SAID LONG LAKE ROAD AND THE EAST LINE OF SECTION 32, T139N, R41 W THENCE WESTERLY AND SOUTHERLY 5,018 FEET ALONG SAID CENTERLINE TO THE NORTH LINE OF SECTION 5, T135 N, R 41W.

SAID ROAD RIGHT OF WAY IS TO FOLLOW CURRENT PLATS BOUNDARIES REGARDLESS OF WIDTH OF ROAD. OTHERWISE THIS DESCRIPTION ASSUMES A 66.00 WIDE ROAD RIGHT OF WAY.

THE AREA OF THE ROAD RIGHT OF WAY IS 7.7 ACRES MORE OR LESS.

## **PROPERTY**

THE SOUTHWEST QUARTER OF THE SOUTHEAST QUARTER (SW1/4 SE ¼) AND GOVERNMENT LOTS NUMBERED FIVE (5) AND SIX (6) OF SECTION THIRTY ONE (31) IN TOWNSHIP ONE HUNDRED THIRTY-NINE (139) NORTH RANGE FORTY-ONE (41) WEST OF THE FIFTH PRINCIPAL MERIDIAN IN MINNESOTA.

THE AREA OF THE PROPERTY IS 118.7 ACRES MORE OR LESS. TOTAL AREA IN DETROITI TOWNSHIP TO BE ANNEXED IS 126.40 ACRES MORE OR LESS.

BE IT FURTHER RESOLVED That no alteration of the stated boundaries is appropriated and that no consideration by Municipal Boundary Adjustments is necessary. Upon receipt of this resolution, Municipal Boundary Adjustments may review and comment but within 30 days shall order the annexation of the area herein described. The City Administrator is directed to forward this resolution to Municipal Boundary Adjustments upon approval and passage.