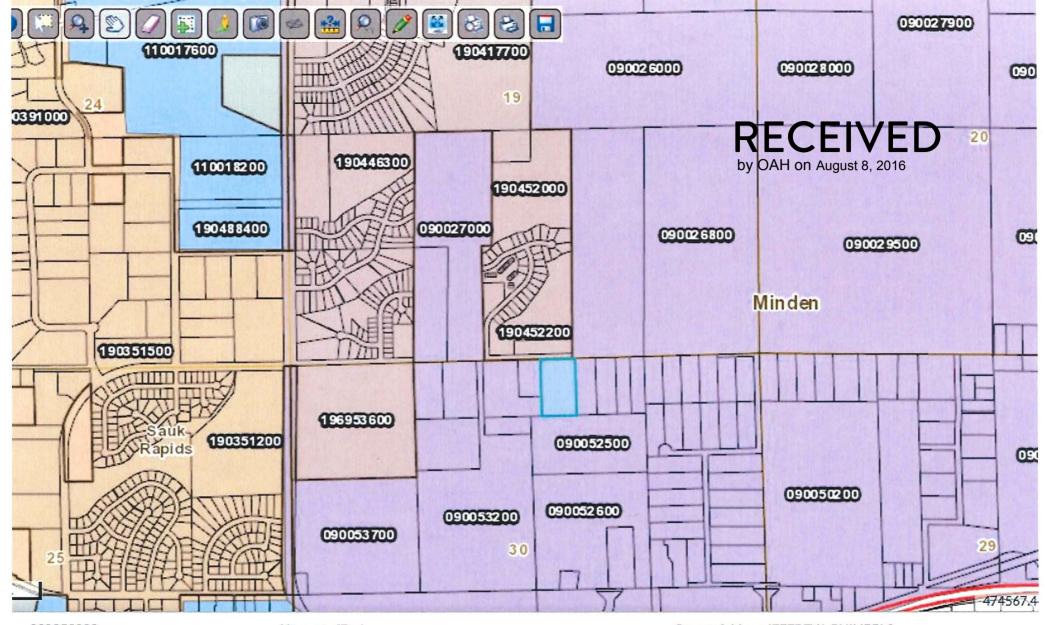

## A RESOLUTION GRANTING ANNEXATION OF THE PHILIPPI PROPERTY INTO THE CITY OF SAUK RAPIDS

Whereas, a request was received to annex property legally described as the:

1. That part of the Northwest Quarter of the Northeast Quarter (NW 1/4 of NE 1/4) of Section Thirty (30), Township Thirty-six (36) North, Range Thirty (30) West, Fourth Principal Meridian, Benton County, Minnesota, described as follows, towit: Beginning at a point on the North line of and 795.5 feet West of the Northeast corner of the NW 1/4 of NE 1/4 of said Section 30; thence South and parallel with the East line of NW 1/4 of NE 1/4 of said Section 30, a distance of 660.0 feet; thence West and Parallel with North line of Section 30, a distance of 400.0 feet; thence North and parallel with East line of this tract, a distance of 660.0 feet to the North line of said Section 30; thence East along said North line of said Section 30, a distance of 400.0 feet to the point of beginning.

Whereas, and the City Council, the Township, and the property owner agree to the annexation.

NOW THEREFORE BE IT RESOLVED BY THE CITY OF SAUK RAPIDS CITY COUNCIL THAT:

- 2. The property described above, will be annexed:
- 3. That the quantity of land described above is approximately 6.06 acres.
- 4. In accord with MSA 414.0325 and the existing Orderly Annexation Agreement between the City of Sauk Rapids and Minden Township, Minnesota Municipal Boundary Adjustments is asked to approve the annexation.
- 5. The Town and the City mutually agree that no alteration of the boundaries of the annexation area is necessary or appropriate. The Department of Administration may review and comment, but shall within 30 days, order the annexation in accordance with the terms of the resolution.

6.06

Owner Address JEFFREY L PHILIPPI &

MARY K PHILIPPI

PO BOX 1972

ST CLOUD, MN 56302

n/a

ription

ess