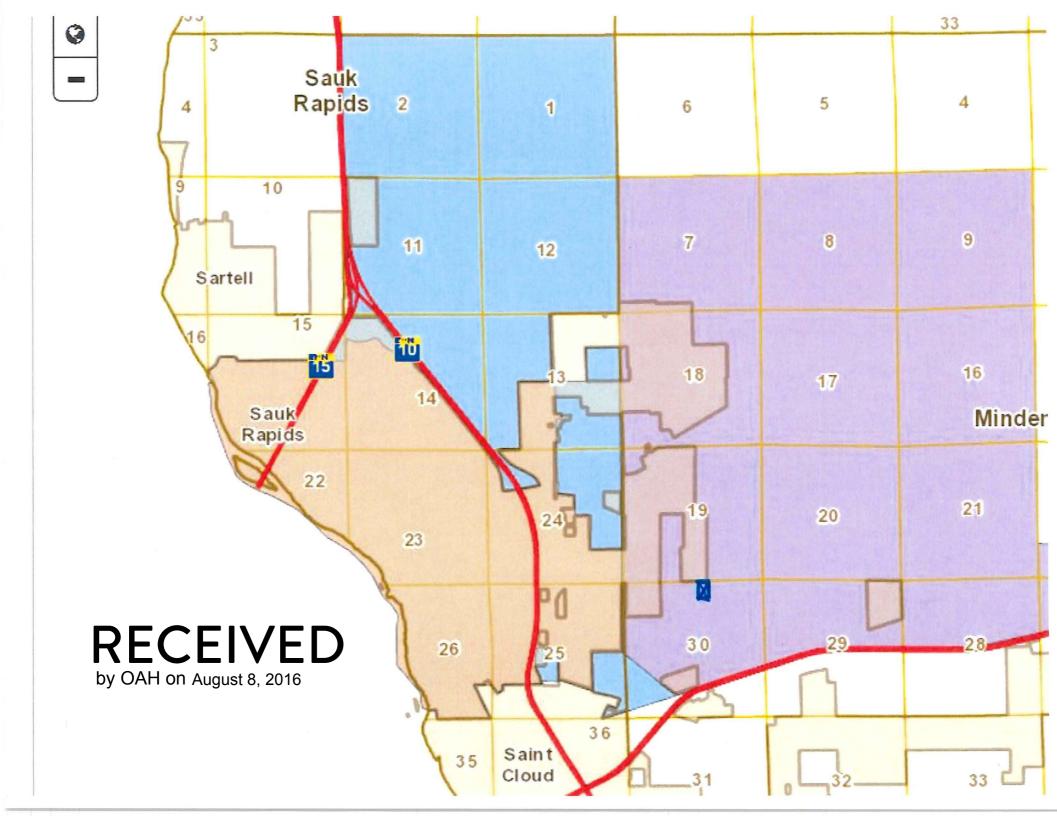

Whereas, and the City Council, the Township, and the property owner agree to the annexation.

NOW THEREFORE BE IT RESOLVED BY THE CITY OF SAUK RAPIDS CITY COUNCIL THAT:

- 2. The property described above, will be annexed:
- 3. That the quantity of land described above is approximately 6.06 acres.
- 4. In accord with MSA 414.0325 and the existing Orderly Annexation Agreement between the City of Sauk Rapids and Minden Township, Minnesota Municipal Boundary Adjustments is asked to approve the annexation.
- 5. The Town and the City mutually agree that no alteration of the boundaries of the annexation area is necessary or appropriate. The Department of Administration may review and comment, but shall within 30 days, order the annexation in accordance with the terms of the resolution.

6.06

Owner Address JEFFREY L PHILIPPI &

MARY K PHILIPPI

PO BOX 1972

ST CLOUD, MN 56302

n/a

ription

ess