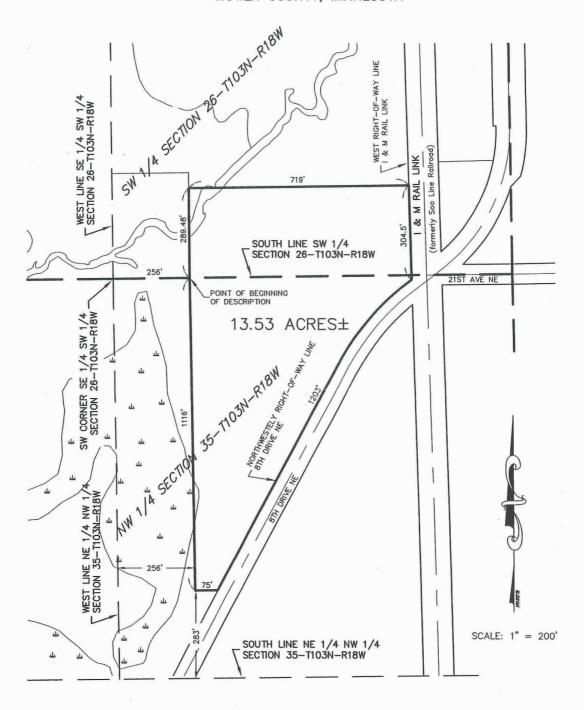

# DESCRIPTION IN E½ SW¼ SECTION 26-T103N-R18W & E½ NW¼ Section 35-T103N-R18W MOWER COUNTY, MN

## HORMEL FOODS CORPORATION

All that part of the SE¼ SW¼ Section 26-T103N-R18W and the NE¼ NW¼ Section 35-T103N-R18W, Mower County, Minnesota; described as follows:

Commencing at the southwest corner of the SE¼ SW¼ of said Section 26; thence East a distance of 256 feet, on the south line of the SW¼ of said Section 26, to the point of beginning;

thence North a distance of 289.48 feet, on a line parallel with the west line of said SE<sup>1</sup>/<sub>4</sub> SW<sup>1</sup>/<sub>4</sub> Section 26;

thence East a distance of 719 feet, to the west right-of-way line of the I & M Rail Link (formerly the Soo Line Railroad);

thence South a distance of 304.5 feet, on said west right-of-way line of the I & M Rail Line (formerly the Soo Line Railroad), to the northwesterly right-of-way line of 8th Drive NE;

thence South a distance of 1203 feet, on said northwesterly right-of-way line of 8th Drive NE, to a point 283 feet north of the south line of the NE¼ NW¼ of said Section 35;

thence West a distance of 75 feet more or less, on a line parallel with the south line of said NE¼ NW¼ Section 35, to a point 256 feet east of the west line of said NE¼ NW¼ Section 35;

thence North a distance of 1116 feet, to the point of beginning.