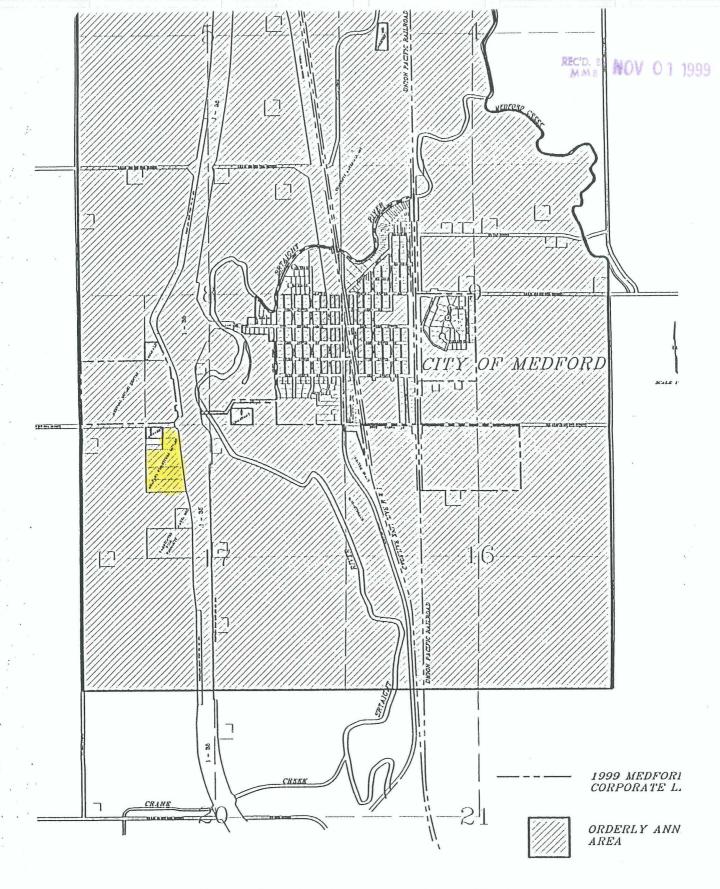

- 2. The above-described property consists of approximately 18.9 acres. A map showing the relationship of the above-described property to the municipal limits of the City of Medford is attached hereto as Exhibit "A".
- 3. This Joint Resolution shall be filed with the Minnesota Municipal Board together with the appropriate filing fee.

"EXHIBIT A"