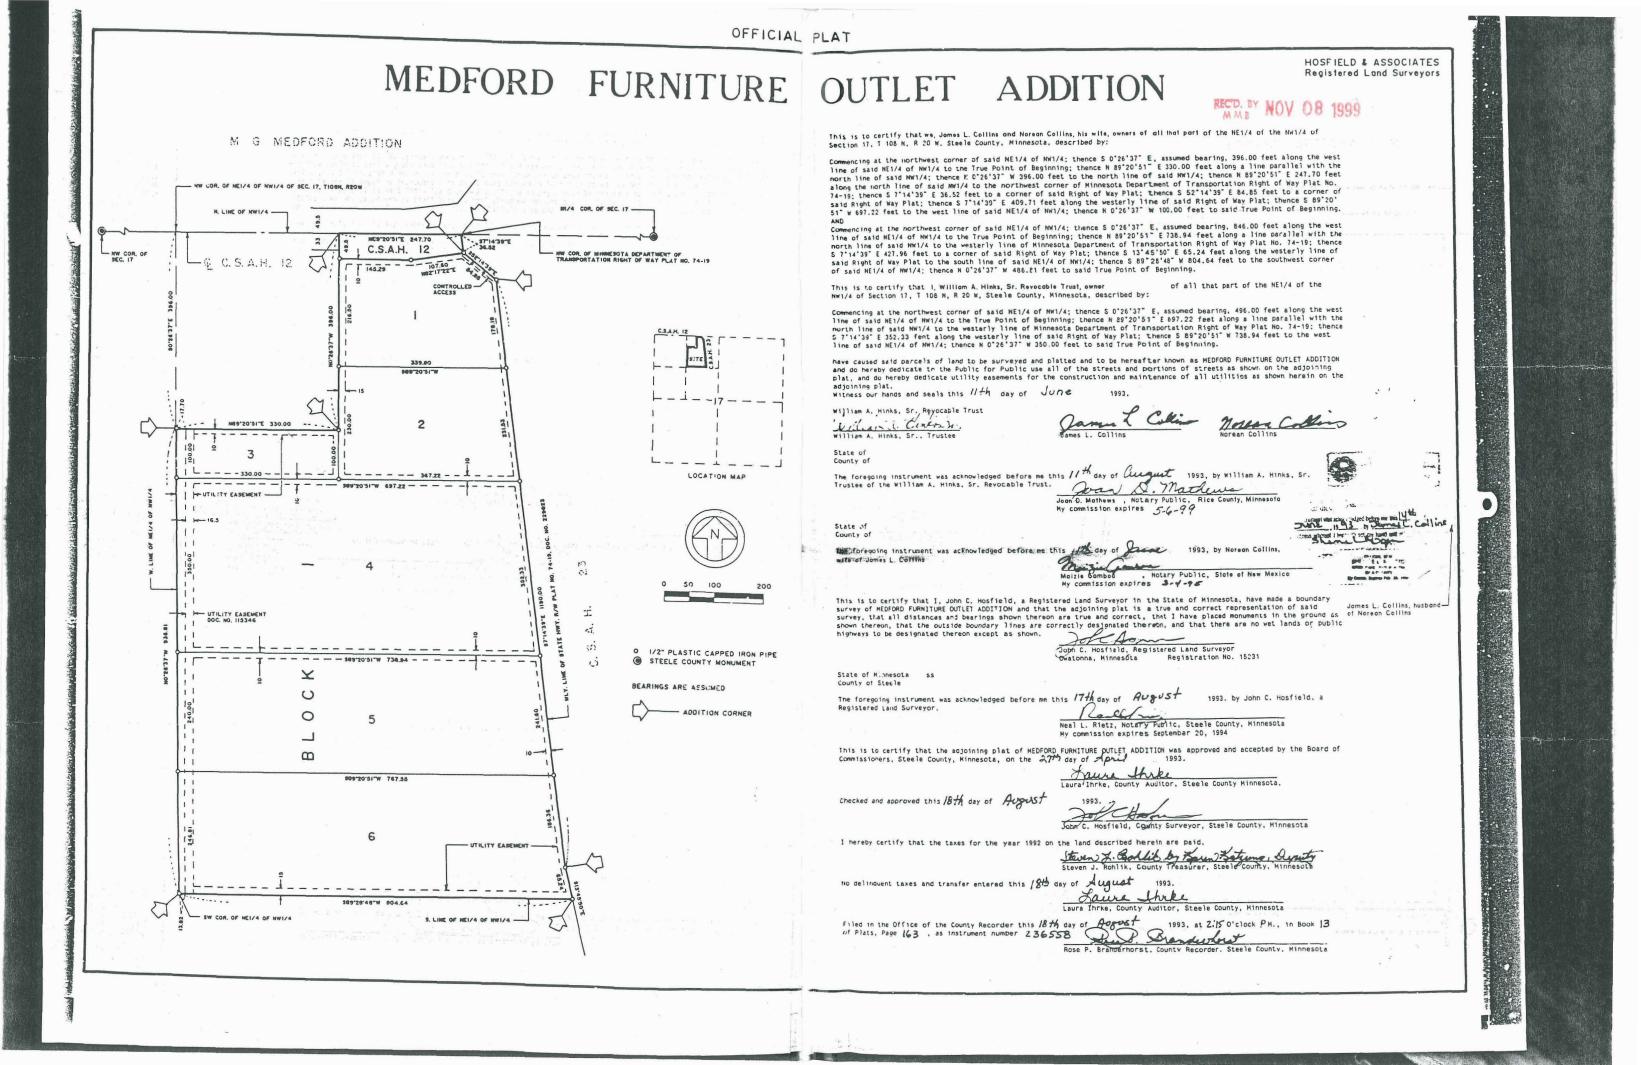

## Lots 1, 2, 3, 4, 5, and 6, Medford Furniture Outlet Addition.

have petitioned the Town Board for the Township of Medford and the City Council for the City of Medford for the annexation of the above-described property into the municipal limits of the City of Medford, a municipal corporation; and

1. The following described property situated in the County of Steele, State of Minnesota, to wit:

Lots 1, 2, 3, 4, 5, and 6, Medford Furniture Outlet Addition.

shall be and hereby is annexed to the City of Medford.