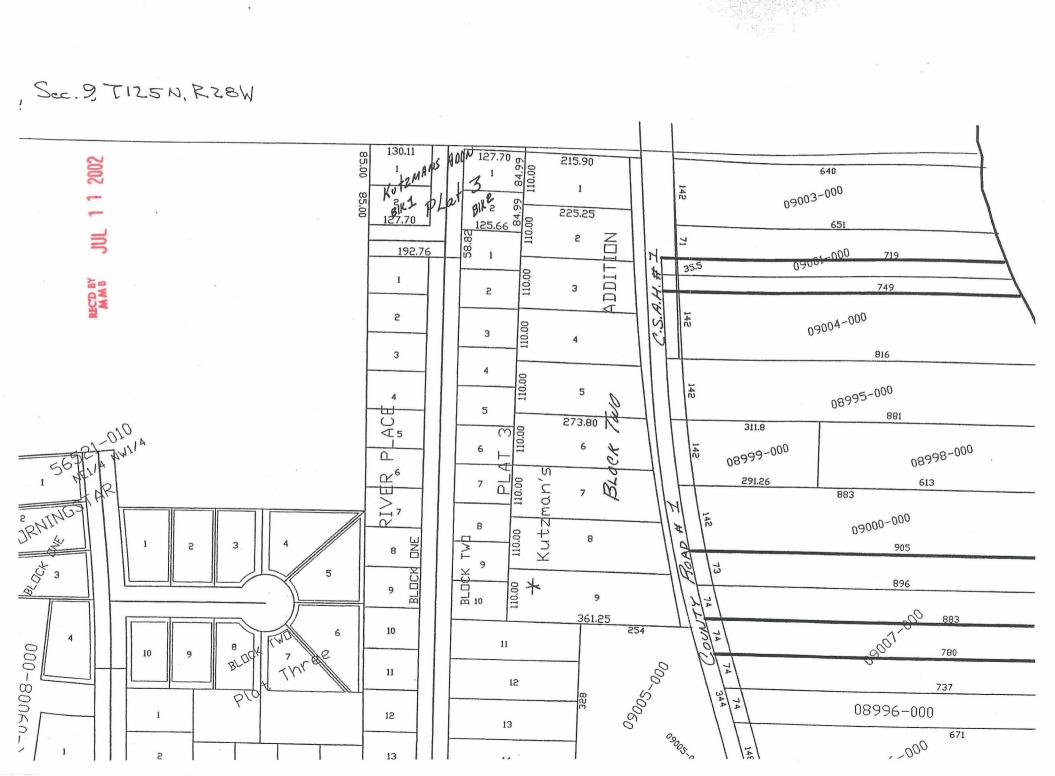

**BE IT FURTHER RESOLVED:** That the following described property is hereby annexed to the City of Sartell, Minnesota, the same as if it had originally been made a part thereof:

The westerly 30' of Lot 9, Block 2 Kutzman's Addition

Said property is being annexed to the City of Sartell under zoning classification of R-1 Single Family Residence District, and has a current population of 0.

ADOPTED BY THE SARTELL CITY COUNCIL THIS /O DAY OF 2002. ATTEST: