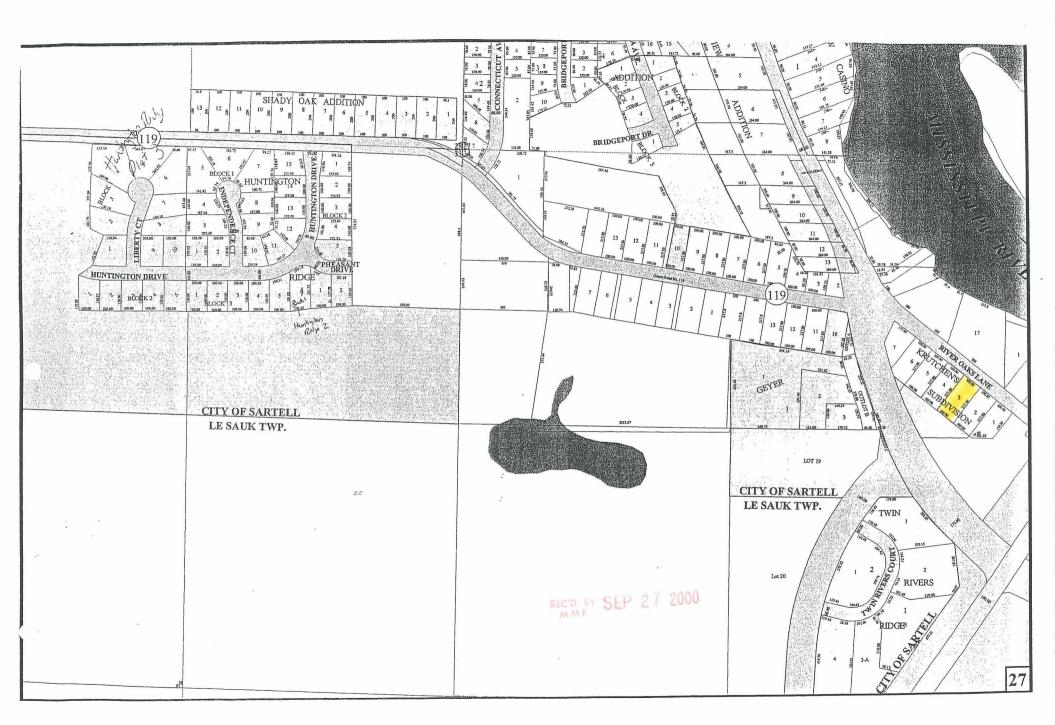

**BE IT FURTHER RESOLVED:** That the following described property is hereby annexed to the City of Sartell, Minnesota, the same as if it had originally been made a part thereof:

Lot 3, Kruchten's Re-Subdivision