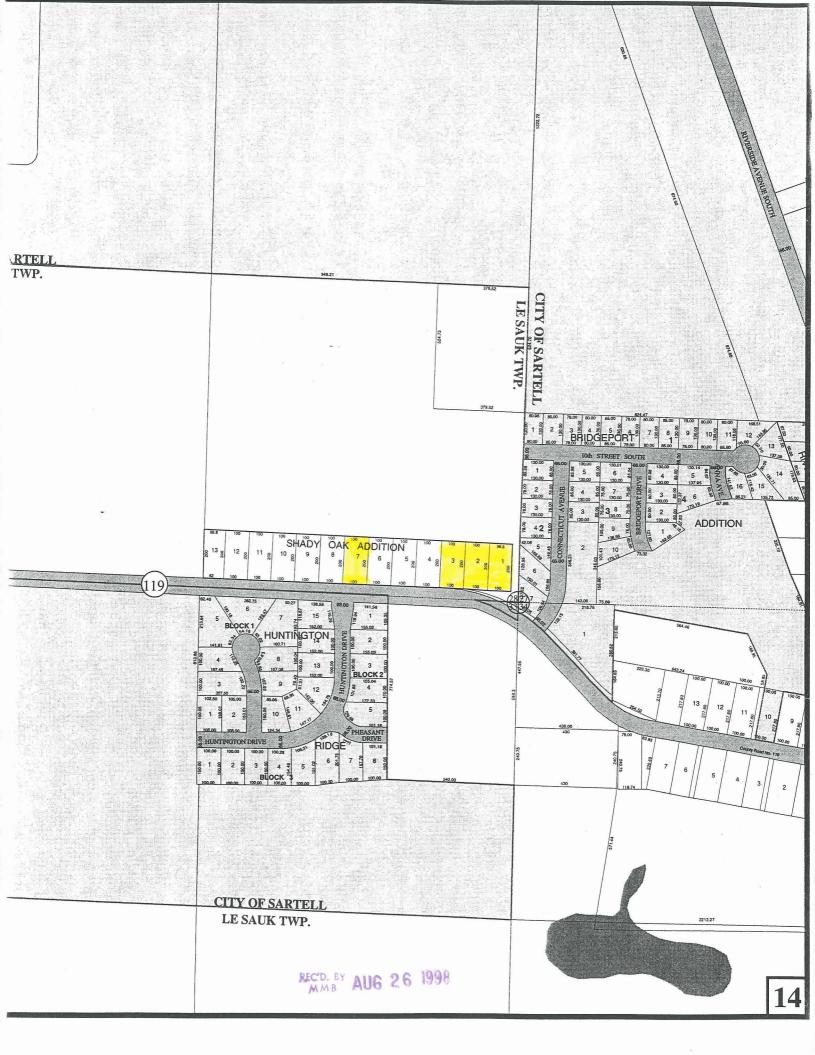

**BE IT FURTHER RESOLVED:** That the following described property is hereby annexed to the City of Sartell, Minnesota, the same as if it had originally been made a part thereof:

Lots 1 thru 3 and Lot 7, Shady Oak Addition according to the plat thereof of record in the Office of the Recorder, Stearns County, Minnesota. Containing 2 acres.