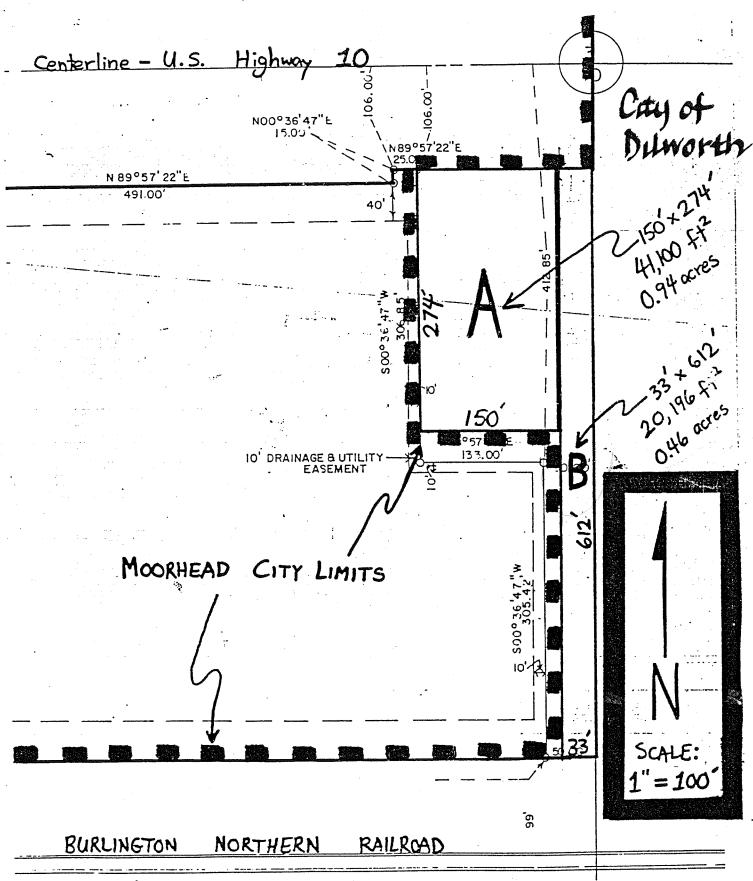

Commencing at the North Quarter Corner of Section Ten (10), Township One Hundred Thirty-nine (139) North, Range Forty-eight (48) West, Clay County, Minnesota; thence 106 feet south to the point of beginning; thence west 33 feet; thence south 612 feet; thence east 33 feet; thence north 612 feet to the point of beginning. Said tract contains 0.46 acres, more or less.

## Parcel A- currently City of Dilworth (D-285/A-4997) Parcel B-currently Town of Moorhead (0A-269)