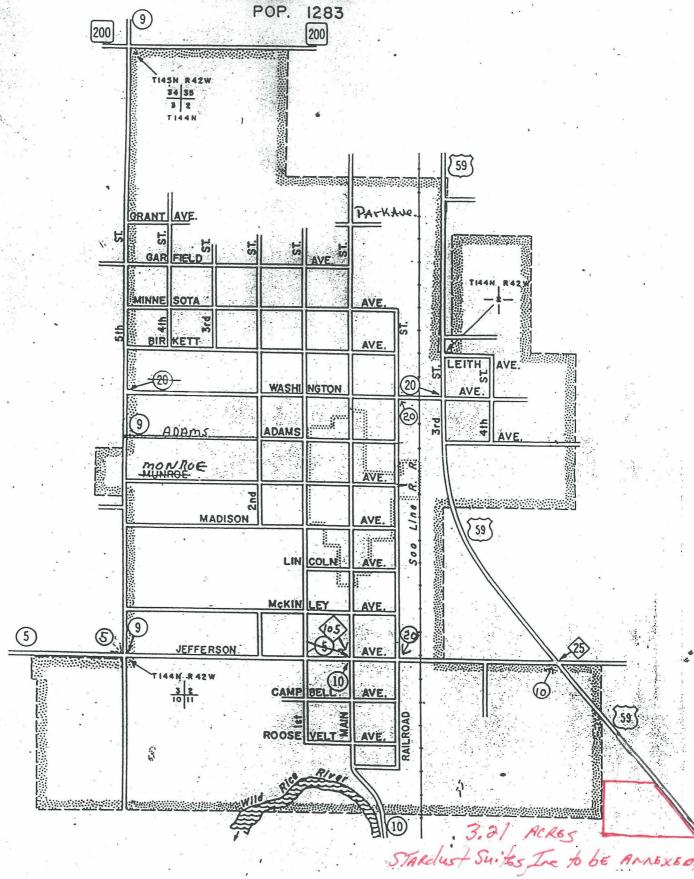

1. That the following described area in Pembina Township is in need of orderly annexation pursuant to Minnesota Statutes 414.0325, and the parties hereto designate this area for orderly annexation:

That part of the Northeast Quarter of the Northeast Quarter (NE1/4 NE1/4) and that part of the Southeast Quarter of the Northeast Quarter (SE1/4 NE1/4) in Section Eleven (11), Township One Hundred Forty-four (144) North, Range Forty-two (42) West of the Fifth Principal Meridian in Mahnomen County, Minnesota, described as follows:

Commencing at a found cast iron monument which designates the northwest corner of said Northeast Quarter of the Northeast Quarter (NE1/4 NE1/4); thence South 02 degrees 19 minutes 06 seconds West 1078.80 feet on an assumed bearing along the west line of said Northeast Quarter of the Northeast Quarter NE1/4) to an iron monument, said point is the point of beginning; thence continuing South 02 degrees minutes 06 seconds West 237.29 feet along the west line of said Northeast Quarter of the Northeast Quarter (NE1/4 NE1/4) to a found iron monument which designates the southwest corner of said Northeast Quarter of the Northeast Quarter (NE1/4 NE1/4); thence South 01 degree 49 minutes 04 seconds West 33.91 feet along the west line of said Southeast Quarter of the Northeast Quarter (SE1/4 NE1/4) to an iron monument; thence South 88 degrees 10 minutes 56 seconds East 626.90 feet to an iron monument on the southwesterly line of MINNESOTA DEPARTMENT OF TRANSPORTATION RIGHT OF WAY PLAT NO. 44-4, said plat is on file and of record in the office of the Recorder of said County; thence North 37 degrees 23 minutes 38 seconds West 350.00 feet along the southwesterly line of said MINNESOTA DEPARTMENT OF TRANSPORTATION RIGHT OF WAY PLAT NO. 44-4 to an iron monument; thence North 88 degrees 10 minutes 56 seconds West 403.56 feet to the point of beginning. The above described tract contains 3.21 acres (139,758 square feet) feet).