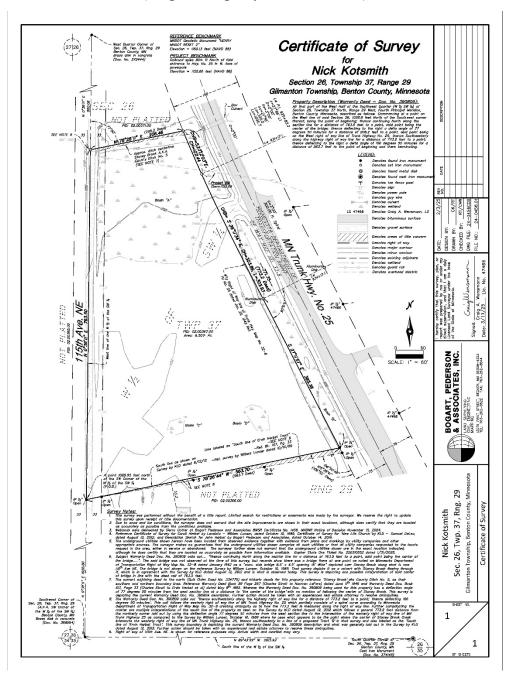

#### (Legal Description of Property to be Annexed)

All that part of the West Half of the Southwest Quarter (W SW) of 12 SW) of 14) of Section 26, Township 37 North, Range 29 West, Fourth Principal Meridian, Benton County, Minnesota, described as follows: Commencing at a point on the West line of said Section 26, 1028.8 feet North of the Southwest corner thereof, being the point of beginning; thence continuing North along the section line for a distance of 763.5 feet to a point, said point being the center of the bridge; thence deflecting to the right a delta angle of 77 degrees 50 minutes for a distance of 208.2 feet to a point, said point being on the West right of way line of Trunk Highway No. 25; thence Southeasterly along the highway right of way line for a distance of 763.7 feet to a point; thence deflecting to the right a delta angle of 106 degrees 50 minutes for a distance of 563.7 feet to the point of beginning and there terminating.

## EXHIBIT B

## (Map of Property to be Annexed)