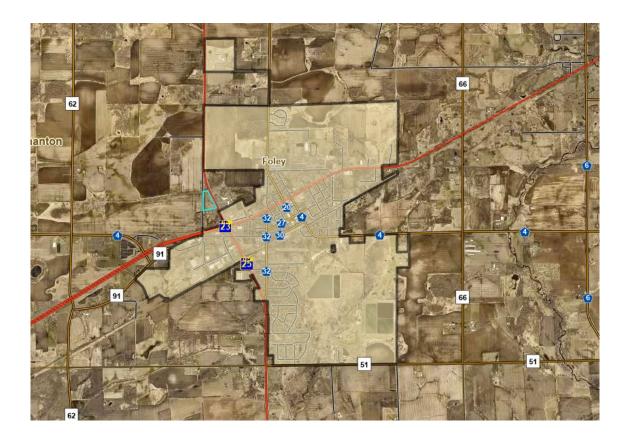

nton County, Minnesota, described as follows: Commencing at a point on the West line of said Section 26, 1028.8 feet North of the Southwest corner thereof, being the point of beginning; thence continuing North along the section line for a distance of 763.5 feet to a point, said point being the center of the bridge; thence deflecting to the right a delta angle of 77 degrees 50 minutes for a distance of 208.2 feet to a point, said point being on the West right of way line of Trunk Highway No. 25; thence Southeasterly along the highway right of way line for a distance of 763.7 feet to a point; thence deflecting to the right a delta angle of 106 degrees 50 minutes for a distance of 563.7 feet to the point of beginning and there terminating.

## EXHIBIT B

## (Map of Property to be Annexed)