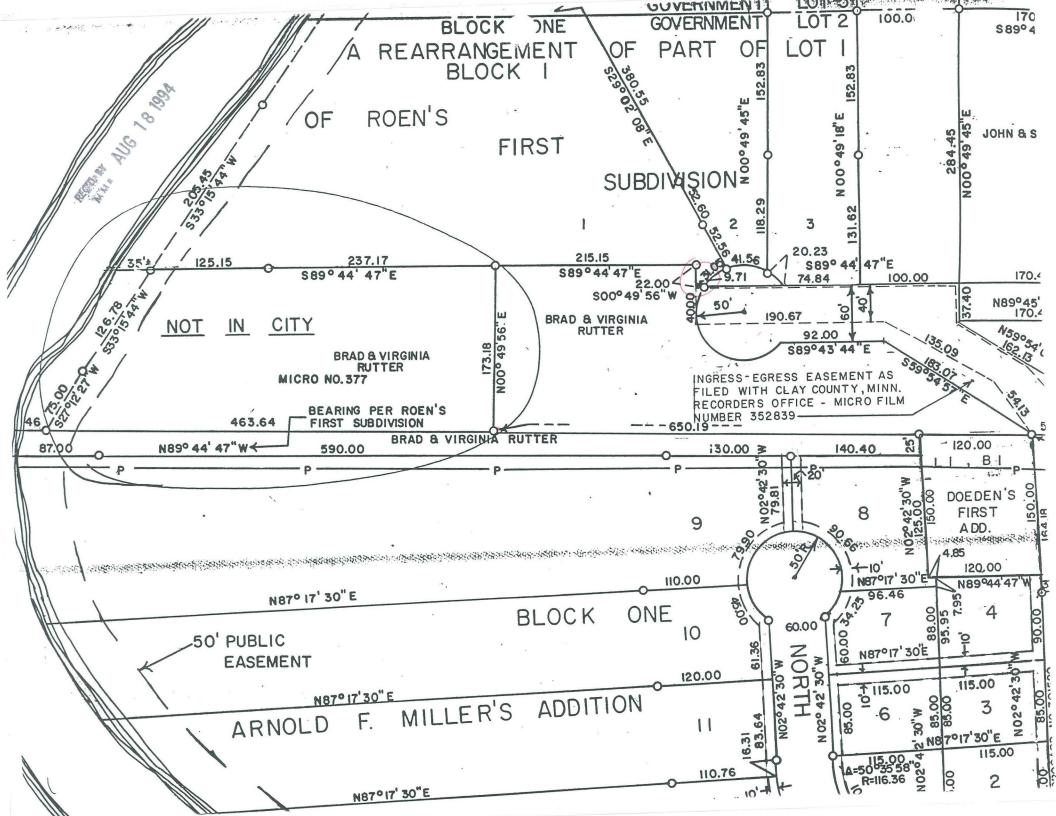

NOW, THEREFORE, BE IT RESOLVED by the City Council of the City of Moorhead, Minnesota, that the following described parcels are annexed, on the date set forth herein, to the City of Moorhead:

- 1. South 173.18 feet of Lot 1, Block 1 beginning 379.70 feet west of the southeast corner of Roen's First Subdivision.
- 2. The 25 foot strip adjacent to Roen's Addition.