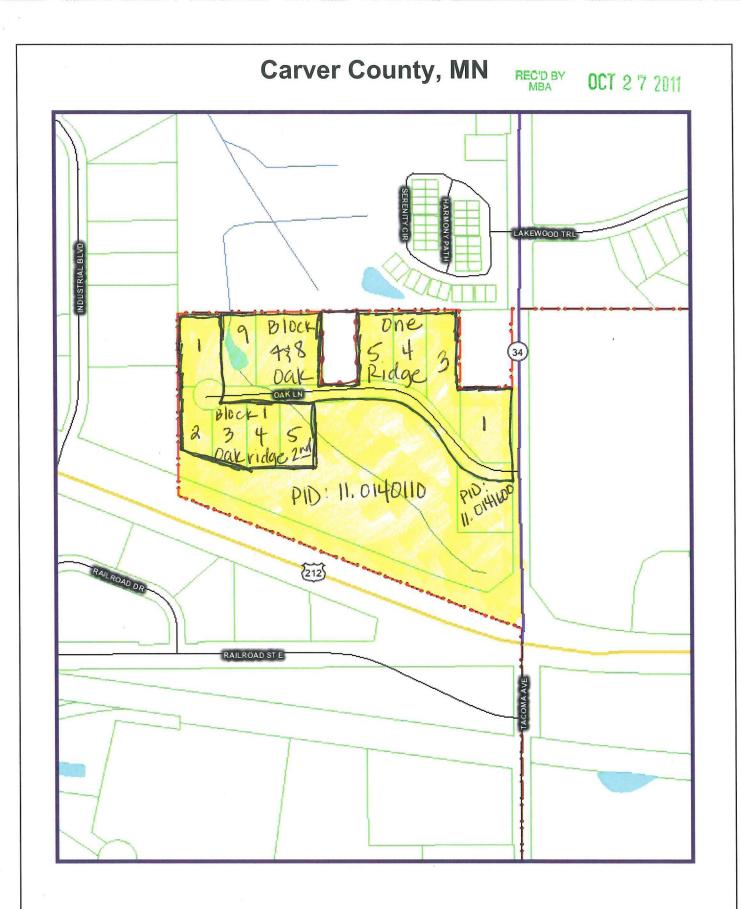

SECTION 8: COST FOR CONNECTION TO MUNICIPAL SEWER AND WATER:

*Water Availability Charge (WAC) and Sewer Availability Charge (SAC)*: WAC and SAC for Lots 1, 3-4, 5, 7-9, Block One Oakridge, and Lot 1, Block One Oakridge 2<sup>nd</sup> Addition, and the parcel located at 15215 Oak Lane (PID# 11.0141600) shall be paid per Exhibit C, entitled "Schedule of Availability Charges for Service Area 1, Phases 1, 2, & 3" dated April 28, 2003. WAC and SAC for Lots 2-5, Block 1 Oakridge 2<sup>nd</sup> Addition shall be paid per actual cost at time of construction. Exhibit D, City Engineer's letter dated March 3, 2011, estimates the 2011 cost of that to be \$22,000 to \$25,000 per lot.

## Legal Description of Area to be Annexed

All that part of the Southeast Quarter of the Northeast Quarter of Section 14, Township 115, Range 26, Carver County, Minnesota lying northerly of State Highway No. 212. EXCEPTING therefrom Lots 2 and 6, Block One, OAKRIDGE, according to the recorded plat thereof said Carver County.