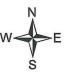

# OAKRIDGE

BEING A SUBDIVISION IN PART OF THE SOUTH HALF OF THE NORTHEAST QUARTER SECTION 14 TI15N R26W

REC'D BY OCT 2 7 2011

130.00

9

52101

NLY RIW TH NO. 212

ON THIS THE D

GARVER COUNTY, MINNESOTA

TILITY EASEMEN

75.70' 152.59'1 T=38.24 578922

THE BOUNDARIES OF THIS PLAT AND THE BOUNDARIES OF THE BLOCKS THEREIN

, 1967, BEFORE ME A NOTARY PUBLIC IN AND FOR THE COUNTY OF

NOTARY PUBLIC

THAT PART OF THE SOUTH HALF OF THE NORTH-EAST QUARTER OF SECTION 14-T115N-R26W DESCRIBED AS FOLLOWS : BEGINNING AT THE NE. CORNER OF THE SOUTH HALF OF THE NORTHEAST QUARTER OF SAID SECTION; THENCE S89-27'W ALONG THE NORTH LINE OF THE SOUTH HALF OF THE NORTHEAST QUARTER OF SAID SECTION, 1153.00 FEET ; THENCE SOUTH PARALLEL TO THE EAST LINE OF THE SOUTH HALF OF THE NORTHEAST QUARTER OF SAID SECTION, 284.00 FEET; THENCE N89º 27'E. 18.30 FEET , THENCE S21º16'W, 388.13 FEET TO THE NORTHERLY RIGHT-OF-WAY LINE OF U.S. TRUNK HIGHWAY NO. 212; THENCE S68º44'E ALONG THE NORTHERLY LINE OF SAID HIGHWAY, 66.00 FEET; THENCE N21º16'E, 343.46 FEET TO A POINT 350.00 FEET SOUTH OF THE NORTH LINE OF THE SOUTH HALF OF THE NORTHEAST QUARTER OF SAID SECTION; THENCE N89º27'E, 337.03 FEET; THENCE ON A TANGENTIAL CURVE, CONCAVE TO THE NORTH, WITH A RADIUS OF 592.30 FEET, A DISTANCE OF 81.15 FEET; THENCE NOI"36'E, 70.52 FEET THENCE ON A TANGENTIAL CURVE, CONCAVE TO THE SOUTH, WITH A RADIUS OF 214.70 FEET, A DISTANCE OF 75.70 FEET; THENCE ST8º12'E, 52.59 FEET ; THENCE ON A TANGENTIAL CURVE, CONCAVE TO THE SOUTH, WITH A RADIUS OF 136.81 FEET, A DISTANCE OF 90.93 FEET; THENCE S40"07'E, 290.15 FEET; THENCE ON A TANGENTIAL CURVE, CONCAVE TO THE NORTH, WITH A TANGENTIAL CURVE, CONCAVE IN THE BAS A FEET; THENCE EAST 133.00 FEET TO THE EAST LINE OF THE SOUTH HALF OF THE NORTHEAST & W.B.L. U.S. HWY. 212 QUARTER OF SAID SECTION; THENCE NORTH ALONG THE EAST LINE OF THE SOUTH HALF OF THE NORTHEAST QUARTER OF SAID SECTION, 657.75 FEET TO THE POINT OF BEGINNING AND CONTAINING 11.9 ACRES OF LAND MORE OR LESS .