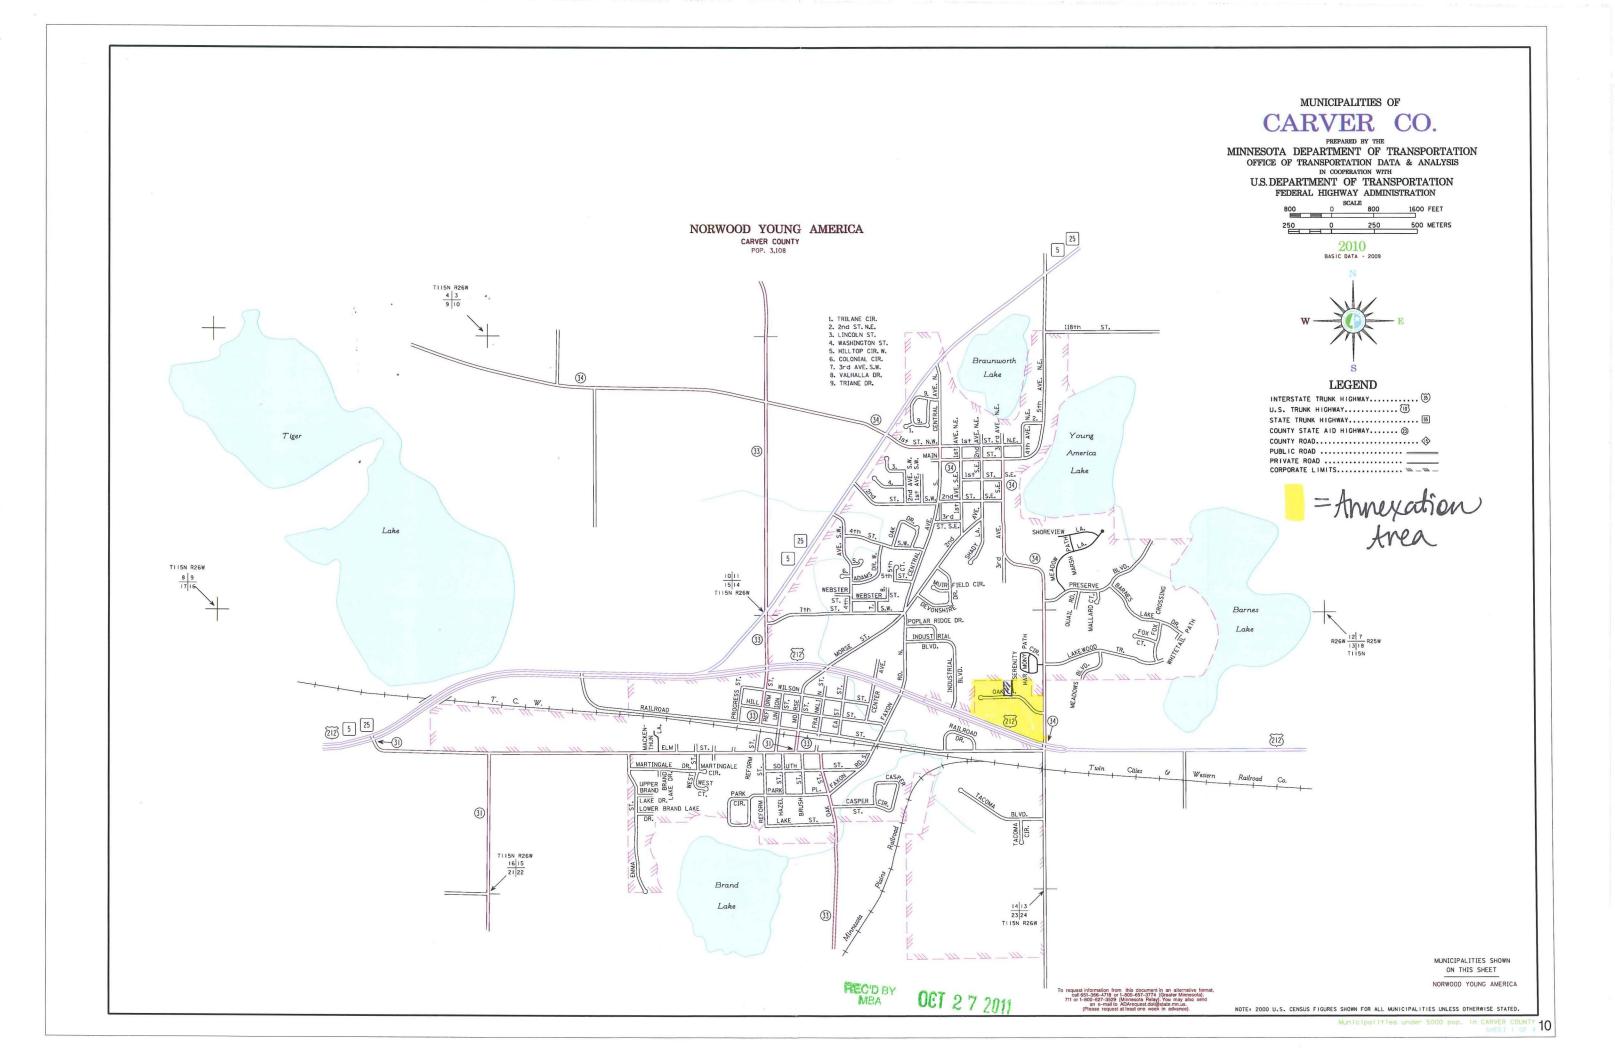

WHEREAS, property proposed for annexation under this Joint Resolution 2011-<u>10</u>, legally described in Exhibit A and graphically depicted in Exhibit B (the "Property"), is included in Section 1 "Description of Orderly Annexation Area" of the Agreement; and

**WHEREAS**, the quantity of land within the area described in the petition and bounded as described in Exhibit A is 23.50 acres more or less, no part of which is included within the limits of an incorporated city or statutory city, and

SECTION 2: TERRITORY ANNEXED: The corporate limits of the City are hereby extended to include the property legally described in Exhibit A and graphically depicted in Exhibit B, and the same is hereby annexed to and included within the City as effectually as if it had originally been a part of thereof;

Disclaimer: This map was created using Carver County's Geographic Information Systems (GIS), it is a compilation of information and data from various City, County, State, and Federal offices. This map is not a surveyed or legally recorded map and is intended to be used as a reference. Carver County is not responsible for any inaccuracies contained herein. Map Scale 1 inch = 257 feet

Map Date 3/30/2011