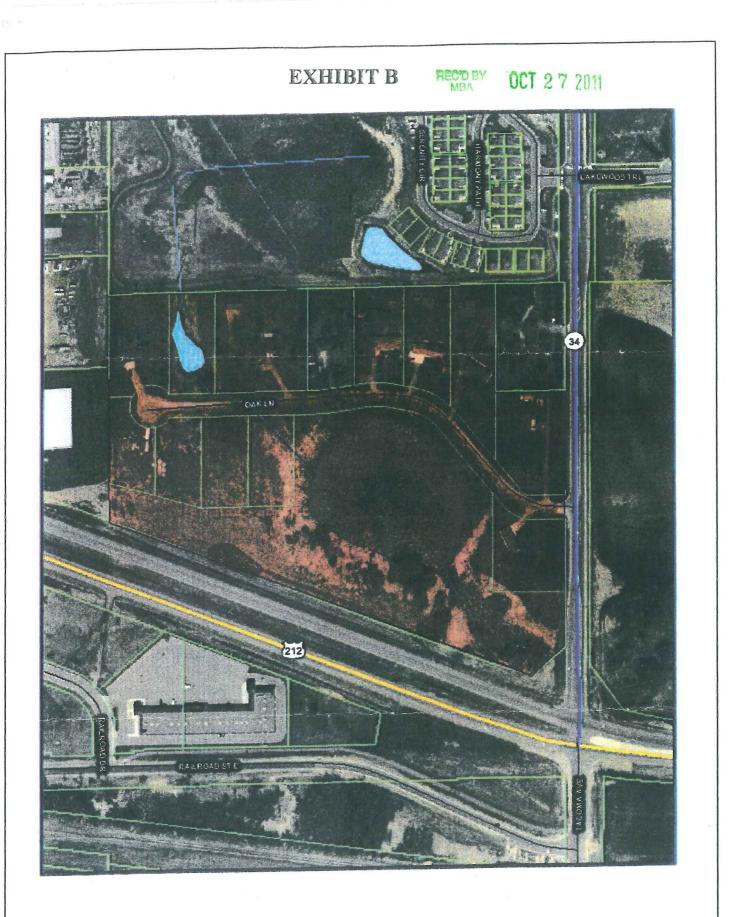

WHEREAS, property proposed for annexation under this Joint Resolution 2011-<u>10</u>, legally described in Exhibit A and graphically depicted in Exhibit B (the "Property"), is included in Section 1 "Description of Orderly Annexation Area" of the Agreement; and

**WHEREAS**, the quantity of land within the area described in the petition and bounded as described in Exhibit A is 23.50 acres more or less, no part of which is included within the limits of an incorporated city or statutory city, and

## Legal Description of Area to be Annexed

All that part of the Southeast Quarter of the Northeast Quarter of Section 14, Township 115, Range 26, Carver County, Minnesota lying northerly of State Highway No. 212. EXCEPTING therefrom Lots 2 and 6, Block One, OAKRIDGE, according to the recorded plat thereof said Carver County.

Disclaimer: This map was created using Carver County's Geographic Information Systems (GIS), it is a compilation of information and data from various City, County, State, and Federal offices. This map is not a surveyed or legally recorded map and is intended to be used as a reference. Carver County is not responsible for any inaccuracies contained herein. Map Scale 1 inch = 257 feet

Map Date 3/30/2011