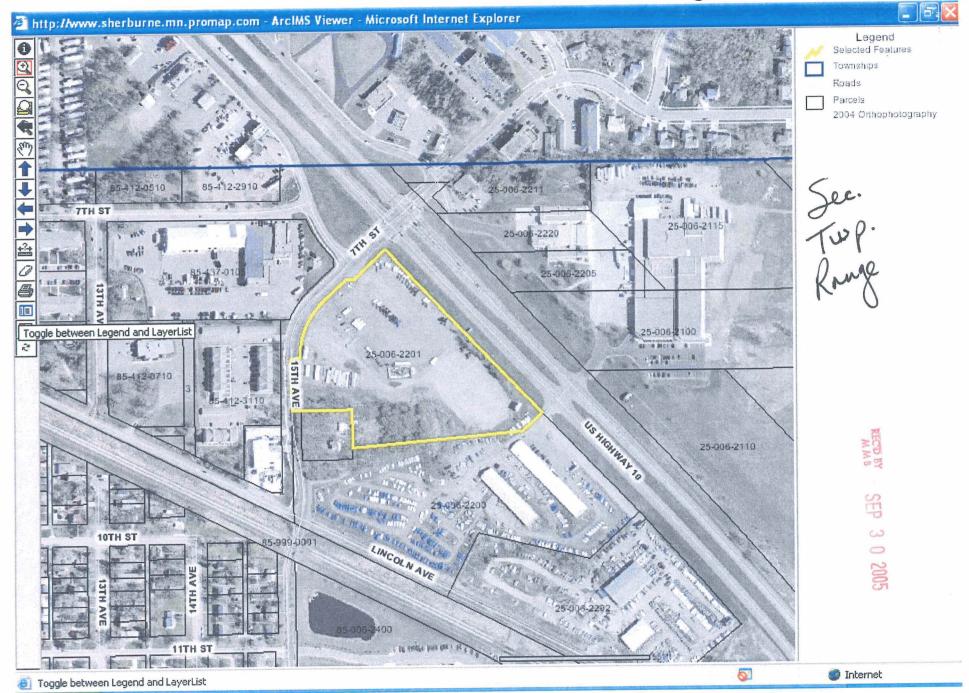

NOW, THEREFORE, BE IT RESOLVED, BY THE COUNCIL OF THE CITY OF ST. CLOUD AND THE BOARD OF SUPERVISORS OF THE TOWN OF HAVEN,

- 1. Description of Area to be Annexed. That the following described area is property subject to orderly annexation under and pursuant to Minnesota Statutes §414.0325, and the parties do hereby designate this area for orderly annexation as provided by statute:
  - A. Legal Description: That part of the NW ¼ of the NW ¼ described as beginning at the NW corner of the NW ¼ OF NW ¼, then East along the north line 64.27 feet to the southerly right-of-way of Highway 10, then South 43 degrees, 3 minutes, 00 seconds east along line 1261.80 feet, then south 46 degrees, 57 minutes West 100 feet, then south 84 degrees, 58 minutes, 22 seconds West 624.39 feet, then North 00 degrees, 41 minutes, 16 seconds West parallel with the West line of the NW ¼ of the NW ¼ 144.35 feet, then South 39 degrees, 18 minutes, 44 seconds West 218 feet to the West line, then 00 degrees, 41 minutes, 16 seconds West 903.40 feet to the point of beginning, except part annexed to East St. Cloud and existing plat of RBJ Industries.
  - B. Location Map is attached as Exhibit A.
- 2. Municipal Board Jurisdiction. That upon approval by the parties, this agreement shall confer jurisdiction upon the Department of Administration-Municipal Boundary Adjustments (the "Department") so as to accomplish said orderly annexation in accordance with the terms of this agreement.
- 3. No Alterations of Boundaries. The City and Town mutually state that no alteration by the Department of the boundary of the area designated herein for orderly annexation is appropriate.

ExhibitA