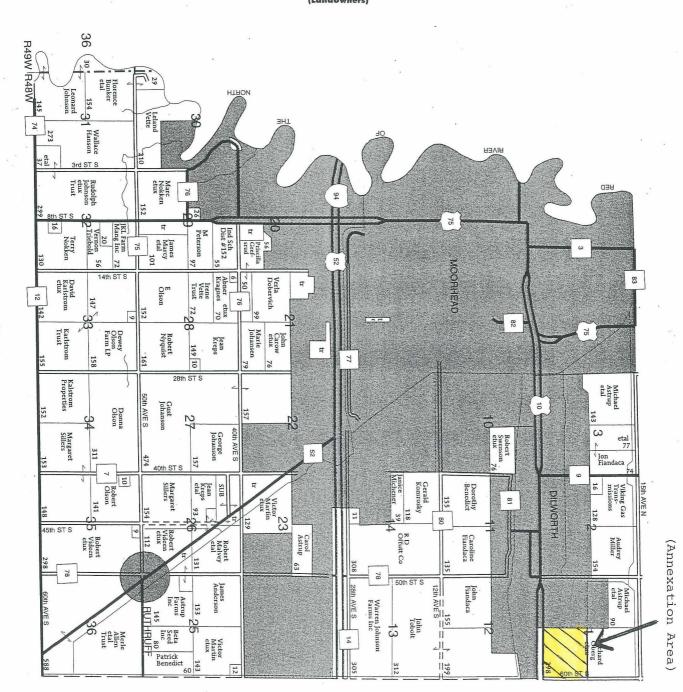

All that part of the Southeast Quarter (SE ¼) and all of the South 58.24' of the Northeast Quarter (NE ¼) of Section 1, Township 139 North, Range 48 West, located in the County of Clay and State of Minnesota. Said part contains 162 acres, more or less, and subject to highway rights-of-way and easements of record.

All that part of the Southeast Quarter (SE ½) and all of the South 58.24' of the Northeast Quarter (NE ½) of Section 1, Township 139 North, Range 48 West, located in the County of Clay and State of Minnesota. Said part contains 162 acres, more or less, and subject to highway rights-of-way and easements of record.