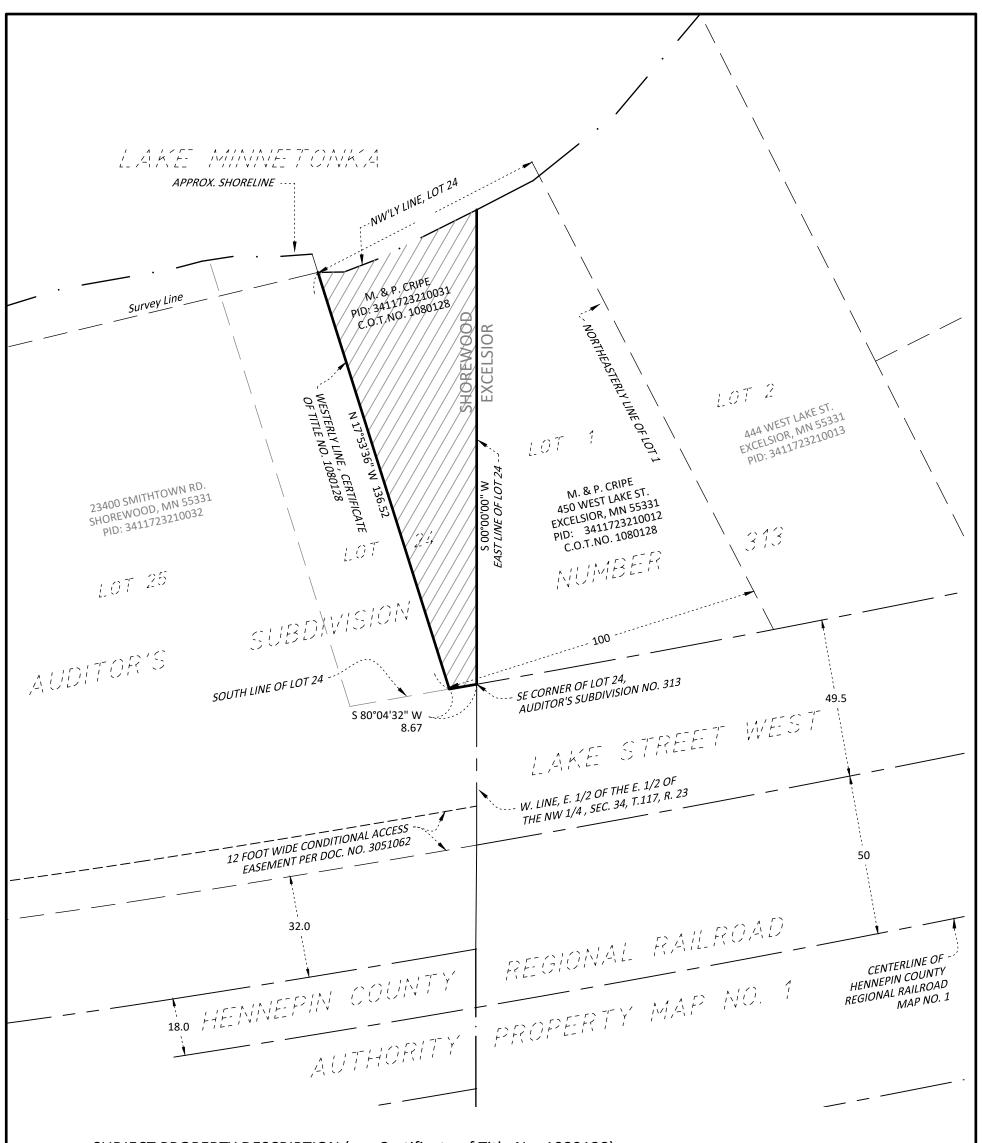

#### EXHIBIT A

That part of Lot 24, "Auditor's Subdivision No. 313, Hennepin County, Minnesota" lying easterly and northeasterly of a straight line running from a point in the south line of said Lot 24 distant 100 feet southwesterly at right angles from the northeasterly line of Lot 1, said subdivision to a point on the northwesterly line of said Lot 24 distance 75 feet southwesterly at right angles from the northeasterly line of said Lot 1, said subdivision, Hennepin County, Minnesota.

# SUBJECT PROPERTY DESCRIPTION (per Certificate of Title No. 1080128)

That part of Lot 24, Auditor's Subdivision No. 313, Hennepin County, Minnesota lying Easterly and Northeasterly of a straight line running from a point in the South line of said Lot 24 distant 100 feet Southwesterly at right angles from the Northeasterly line of Lot 1, said subdivision to a point on the Northwesterly line of said Lot 24 distant 75 feet Southwesterly at right angles from the Northeasterly line of said Lot 1, said subdivision.

SUBJECT PROPERTY TO BE DETACHED FROM THE CITY OF = SHOREWOOD & ANNEXED TO THE CITY OF EXCELSIOR.  $(AREA = 4,168 SQ.FT / 0.10 AC. \pm)$ 

## NOTES:

\*BASIS OF BEARING: For the purposes of this survey, the East line of Lot 24, AUDITOR'S SUBDIVISION NO. 313, has an assumed bearing of S 00°00'00" W.

©Bolton & Menk, Inc. 2021, All Rights Reserved

\* COT = Certificate of Title

2638 SHADOW LANE, SUITE 200 CHASKA, MINNESOTA 55318 (952) 448-8838

PART OF LOT 24, AUDITOR'S SUBDIVISION NO. 313 HENNEPIN COUNTY, MINNESOTA M. & P. CRIPE PID: 3411723210031 FOR: CITY OF SHOREWOOD