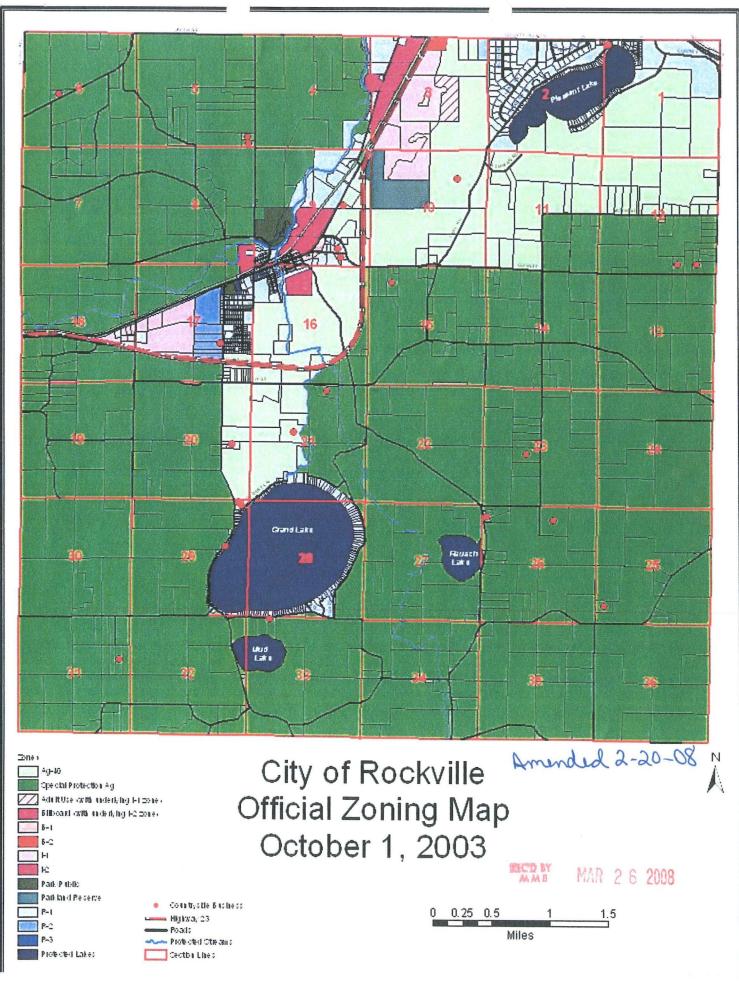

b. Describe any waterways in or adjacent to the subject area: (rivers, streams, shorelands, protected water, protected wetlands, watershed districts):
 <u>Refer to Chapter 2 - Rockville Comprehensive Plan and</u>
 <u>Shoreland Overlay Map</u>

What is the percentage of capacity currently being used by the city? n/a

\*\* Would city take over or allow existing use? Yes

8. Describe any existing or potential environmental problems and whether the proposed action is likely to improve or resolve these problems: (Example: ground or surface water problems, water quality and levels, sewage treatment, air pollutant emissions, noise, odors, affect on fish or wildlife; affect on historical resources, archaeological resources, aesthetic resources; impairment of park lands, prime farmlands, wild and scenic rivers, critical area; abandoned dump or disposal site, etc.) <u>City is currently reviewing its own Shoreland Ordinance which would affect a large area of the affected section (refer to Shoreland Overlay Map)</u>. The intent is to improve water quality. A-10 Zoning is also being proposed to allow for subdivision of acreage.

|                                                               |                     | Present Township<br>Year: 2007 | Subject Area<br>Year: 2007 | Trend over last 3 yrs. |
|---------------------------------------------------------------|---------------------|--------------------------------|----------------------------|------------------------|
| Net Tax Capacity                                              | 2,394,662           | ?                              | 152,813                    |                        |
| Tax Rates:                                                    |                     |                                |                            |                        |
| County                                                        | 47.489%             | 47.489%                        | 47.48                      | 9%                     |
| Local Unit of Gov't                                           | 44.055%             |                                | 44.05                      | 5%                     |
| School District                                               | 16.320%             | 16.320%                        | 16.3                       | 20%                    |
| Special Tax District                                          | 0.681%              | 2.802%                         | 0.6                        | 81%                    |
| Insurance Rating (fire                                        | e)5                 |                                |                            |                        |
| Levy Limit                                                    | none                |                                | none                       |                        |
| Actual Current Levy                                           | \$989,036           |                                |                            | 6                      |
| Total Bonded Indebte                                          | edness 14,389,2     | 236 (as of 12/                 | (31/07)                    |                        |
| Would the proposed acti<br>yes no _X Descri                   | -                   |                                |                            |                        |
| Are new services necess yes _ no $\underline{X}$ If so, which | ones:               |                                |                            | · ·                    |
| What is the current capa                                      | city of the sewer a | nd water systems, ho           |                            | •                      |
| Pleasant and Gran<br>Treatment provid                         | nd Lakes, imm       | mediately nort                 | h of subje                 | ct property. Se        |
| capacity to serv                                              |                     |                                |                            | -                      |