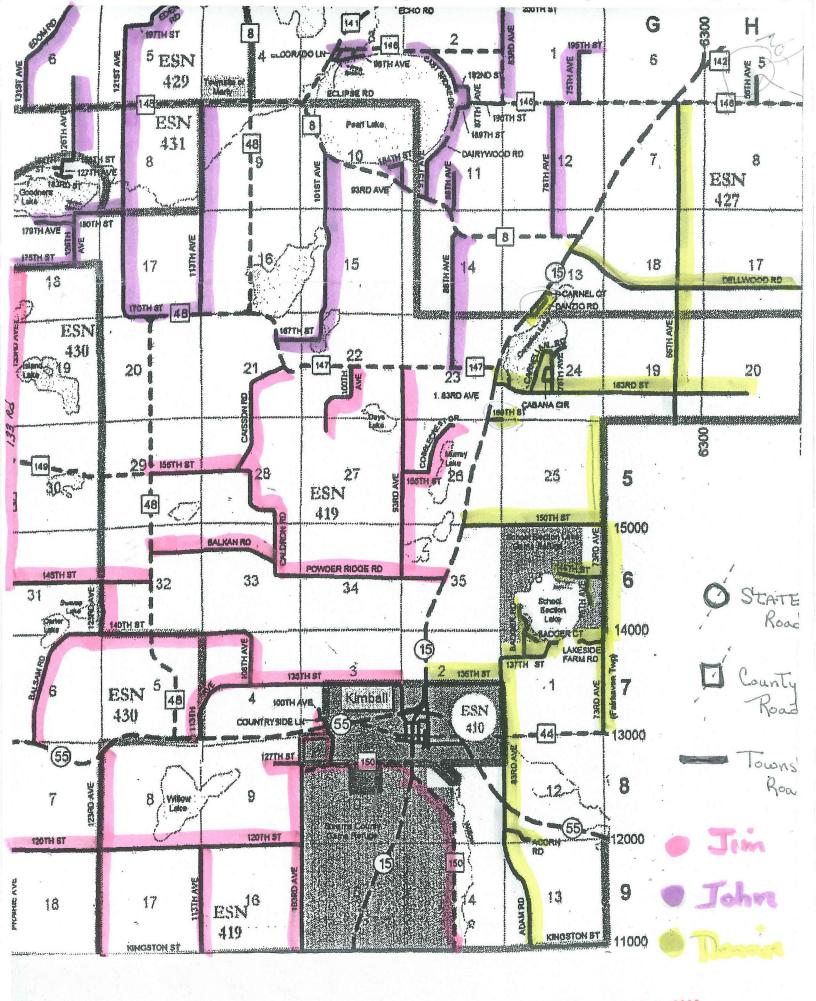

b. Describe any waterways in or adjacent to the subject area: (rivers, streams, shorelands, protected water, protected wetlands, watershed districts): MARTY LAKE Mill CREEK, Unknown Wetland on Co Rd & AREA is in SANK River WAtershed And Will Remain in SANK K

11.

12.

13.

|                 | Would the city/township suffer any undue hardship? yes no $X$                                                                                                                        |  |  |  |  |  |  |  |  |  |
|-----------------|--------------------------------------------------------------------------------------------------------------------------------------------------------------------------------------|--|--|--|--|--|--|--|--|--|
|                 | Describe if yes:                                                                                                                                                                     |  |  |  |  |  |  |  |  |  |
| b.              | Would the symmetry of the city/township be effected? yes no<br>Describe if yes:                                                                                                      |  |  |  |  |  |  |  |  |  |
| c.              | Should the subject area be increased or decreased? yes <u>x</u> no<br>Describe if yes, and attach a revised area map: <u>ShoreLAnd around Gr</u><br>LAKE is to remain in City Limits |  |  |  |  |  |  |  |  |  |
| Has t<br>If so, | he city/township provided any improvements to the subject area? yes no $X_{}$ which ones and when:                                                                                   |  |  |  |  |  |  |  |  |  |
| Will            | ribe if yes:                                                                                                                                                                         |  |  |  |  |  |  |  |  |  |
|                 | here ever been a previous boundary adjustment filed for this property or substantially the serty before? yes no $\chi$ Describe if yes:                                              |  |  |  |  |  |  |  |  |  |
| Why             | have you filed a petition/objection for boundary adjustment? $N \mid A$                                                                                                              |  |  |  |  |  |  |  |  |  |
| ·               |                                                                                                                                                                                      |  |  |  |  |  |  |  |  |  |