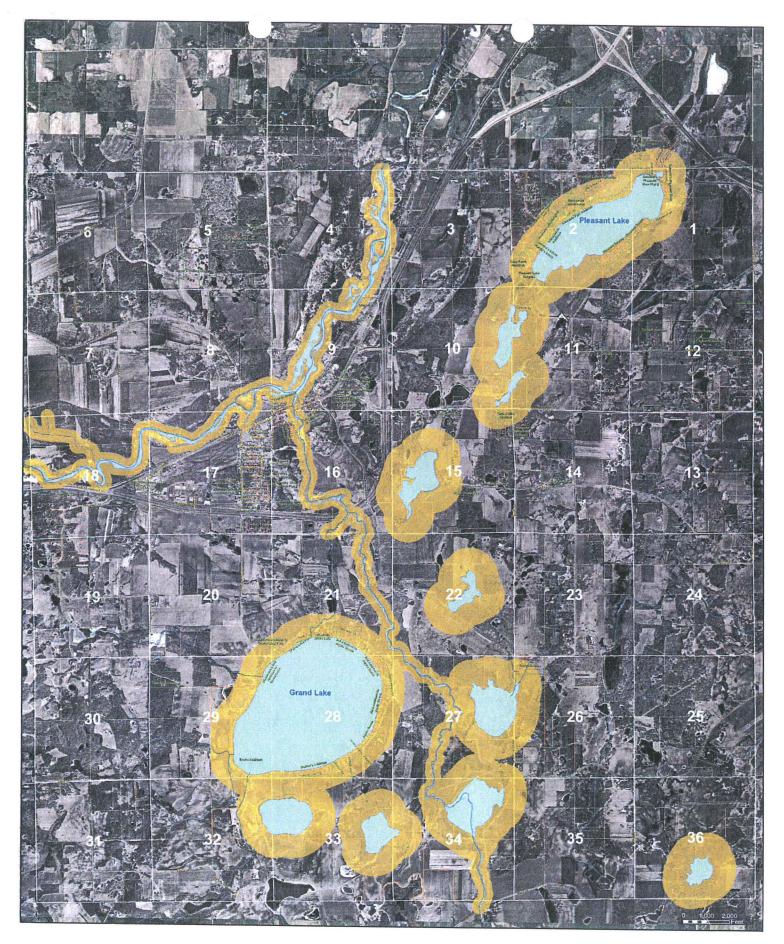

b. Describe any waterways in or adjacent to the subject area: (rivers, streams, shorelands, protected water, protected wetlands, watershed districts):
 <u>Refer to Chapter 2 - Rockville Comprehensive Plan and</u>
 <u>Shoreland Overlay Map</u>

What is the percentage of capacity currently being used by the city? n/a

\*\* Would city take over or allow existing use? Yes

8. Describe any existing or potential environmental problems and whether the proposed action is likely to improve or resolve these problems: (Example: ground or surface water problems, water quality and levels, sewage treatment, air pollutant emissions, noise, odors, affect on fish or wildlife; affect on historical resources, archaeological resources, aesthetic resources; impairment of park lands, prime farmlands, wild and scenic rivers, critical area; abandoned dump or disposal site, etc.) <u>City is currently reviewing its own Shoreland Ordinance which would affect a large area of the affected section (refer to Shoreland Overlay Map)</u>. The intent is to improve water quality. A-10 Zoning is also being proposed to allow for subdivision of acreage.

|                                                               |                     | Present Township<br>Year: 2007 | Subject Area<br>Year: 2007 | Trend over last 3 yrs. |
|---------------------------------------------------------------|---------------------|--------------------------------|----------------------------|------------------------|
| Net Tax Capacity                                              | 2,394,662           | ?                              | 152,813                    |                        |
| Tax Rates:                                                    |                     |                                |                            |                        |
| County                                                        | 47.489%             | 47.489%                        | 47.48                      | 9%                     |
| Local Unit of Gov't                                           | 44.055%             |                                | 44.05                      | 5%                     |
| School District                                               | 16.320%             | 16.320%                        | 16.3                       | 20%                    |
| Special Tax District                                          | 0.681%              | 2.802%                         | 0.6                        | 81%                    |
| Insurance Rating (fire                                        | e)5                 |                                |                            |                        |
| Levy Limit                                                    | none                |                                | none                       |                        |
| Actual Current Levy                                           | \$989,036           |                                |                            | 6                      |
| Total Bonded Indebte                                          | edness 14,389,2     | 236 (as of 12/                 | (31/07)                    |                        |
| Would the proposed acti<br>yes no _X Descri                   | -                   |                                |                            |                        |
| Are new services necess yes _ no $\underline{X}$ If so, which | ones:               |                                |                            | · ·                    |
| What is the current capa                                      | city of the sewer a | nd water systems, ho           |                            | •                      |
| Pleasant and Gran<br>Treatment provid                         | nd Lakes, imm       | mediately nort                 | h of subje                 | ct property. Se        |
| capacity to serv                                              |                     |                                |                            | -                      |