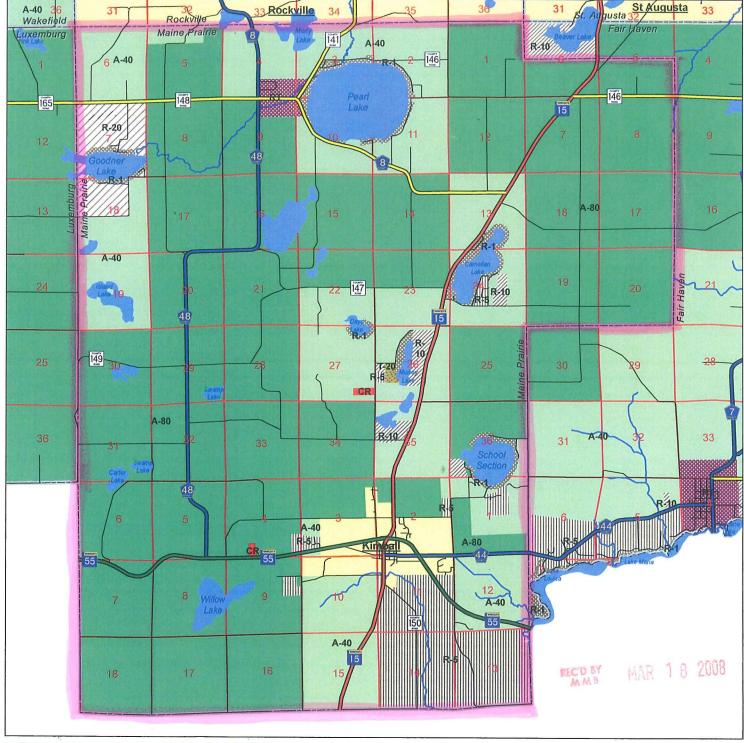

# Maine Prairie Township Official <sup>7</sup>oning Map

Stearns County Environmental Services Stearns County Zoning Ordinance #209, April 21, 2000

Amended By Ordinance #213, August 15, 2000 Amended By Ordinance #221, November 21, 2000 Amended By Ordinance #275, December 3, 2002 Amended By Ordinance #290, August 5, 2003 Amended By Ordinance #319, October 26, 2004 Amended By Ordinance #342, September 27, 2005 Amended By Ordinance #354, May 16, 2006 Amended By Ordinance #356, June 6, 2006 Amended By Ordinance #358, June 6, 2006 Amended By Ordinance #358, June 6, 2006 Amended By Ordinance #352, September 26, 2006 Amended By Ordinance #371, May 22, 2007 Amended By Ordinance #379, August 21, 2007 Amended By Ordinance #395, January 15, 2008

#### **Zoning Districts**

- Residential District R-1
- I Residential District R-5
- Residential District R-10
- Residential District R-20
- Residential Manufactured Home (RMH)
- Rural Townsite (RT)
- Scenic River District (SR)
- Transition District T-20

This map is made available on an "as is" basis without express or implied warranty of any sort, including specifically, any implied warranties of fitness for a particular purpose, warranties of merchantability or warranties relating to the accuracy of the database.