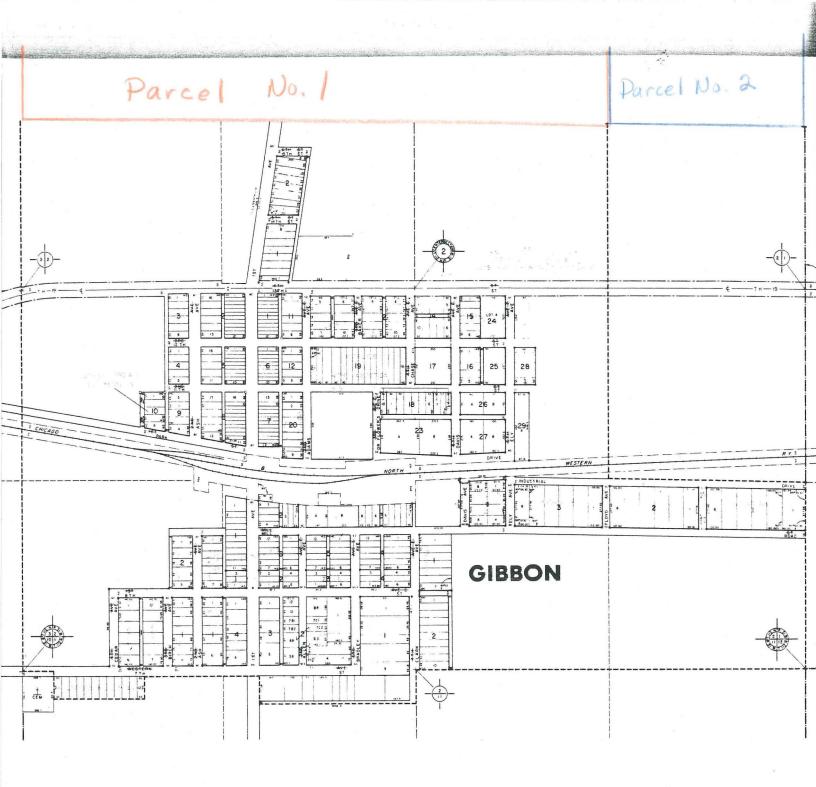

## Parcel No. 1

Description: The North Half of the Northwest Quarter (N 1/2 of NW 1/4) and the Northwest Quarter of the Northeast Quarter (NW 1/4 of NE 1/4) of Section Two (2), Township One Hundred Twelve (112), Range Thirty-one (31), Sibley County, Minnesota.

Buildings: None.

Residential Property: None.

Municipal Improvements: None.

Owners: George T. Eckert, life tenant; William J. Eckert, George C. Eckert, Joseph F. Eckert, and Mary Ludowese, remaindermen.

#### Parcel No. 2

Description: The Northeast Quarter of the Northeast Quarter (NE 1/4 of NE 1/4) of Section Two (2), Township One Hundred Twelve (112), Range Thirty-one (31), Sibley County, Minnesota.

Buildings: None. Residential Property: None. Municipal Improvements: None. Owner: John Schutz. Your petitioners allege:

NOW THEREFORE, it is agreed by and among the parties as follows:

1. That Parcel No. 1, owned by George T. Eckert, life tenant; and William J. Eckert, George C. Eckert, Joseph F. Eckert and Mary Ludowese, as remaindermen, shall be detached from the City of Gibbon. Said real estate is described as follows:

> The North Half of the Northwest Quarter (N 1/2 of NW 1/4) and the Northwest Quarter of the Northeast Quarter (NW 1/4 of NE 1/4) of Section Two (2), Township One Hundred Twelve (112), Range Thirty-one (31), Sibley County, Minnesota.

2. That Parcel No. 3, owned by John Schutz, shall be detached from the City of Gibbon. Said Parcel No. 3 is more particularly described as follows: The Northeast Quarter of the Northeast Quarter (NE 1/4 of NE 1/4) of Section Two (2), Township One Hundred Twelve (112), Range Thirty-one (31), Sibley County, Minnesota.