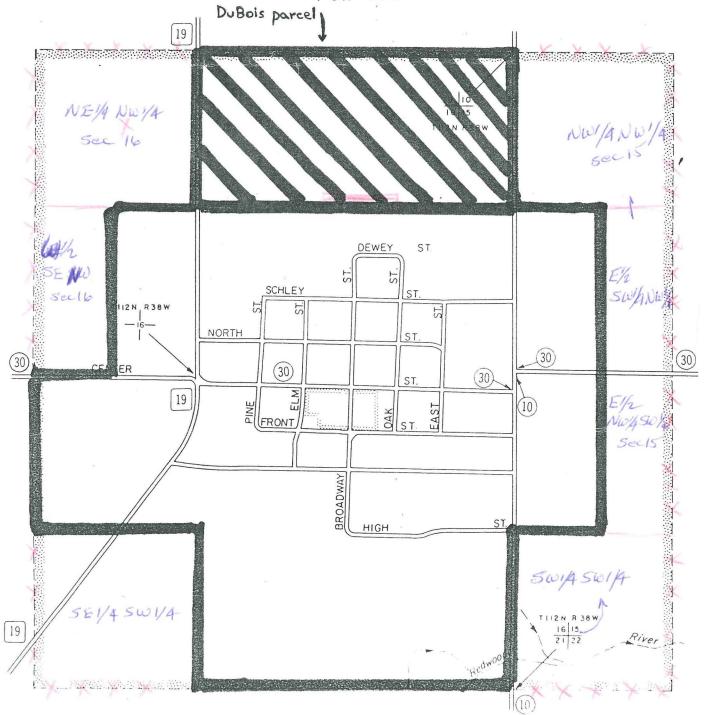

In bringing forward this petition the petitioner does hereby aver that:

- 1. The petitioner, who is the property owner in the area to be detached, has attached her signature to this petition.
- 2. The method of computing the number of petitioners was: Petitioner owns 100% of the land to be detached.
- 3. The property is situated within the City of Vesta, abuts the municipal boundary and the boundary of the Township of Vesta.
- 4. The property proposed for detachment is rural in character and not developed for urban residential, commercial, or industrial purposes.
- 5. The parcel proposed for detachment is 80 acres and is described as follows: North One Half ( $N\frac{1}{2}$ ) of Northeast Quarter ( $NE\frac{1}{4}$ ), Section 16, Township 112, Range 38.
- 6. The number of residents in the area proposed for  $\det \operatorname{achment}$  is 0.
- 7. The number and character of buildings on said property is: There are no buildings on this parcel of land.
- 8. Public improvements on said property are: There are no public improvements on this land.