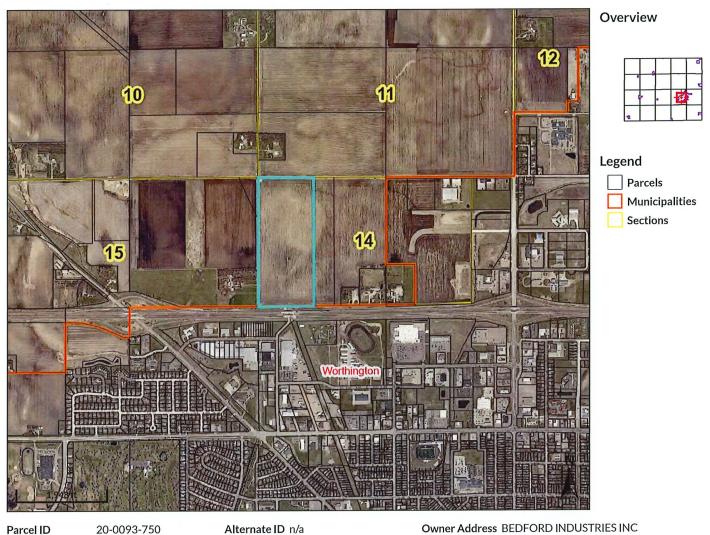

That part of the W1/2NW1/4 of Section 14, Township 102N, Range 40W, Nobles County, Minnesota, described as follows: Beginning at the northwest corner of said Section 14; thence on an assumed bearing of south 89°55'59" east, along the north line of said Section, a distance of 1,152.83 feet; thence south 00°11'09" east, a distance of 2,639.30 feet to the East-West Quarter line of said Section; thence south 89°30'06" west, along said East-West Quarter line, a distance of 1,152.83 feet to the West Quarter corner of said Section; thence north 00°11'09" west, along the west line of said Section, a distance of 2,650.67 feet to the Point of Beginning. Except those lands already in the City of Worthington, Nobles County, Minnesota.

#### Section II.

The area petitioned for annexation is 70.00 acres unplatted, abuts the City's northerly boundary, is located in the Township of Worthington, and is not included within any other municipality.

# Beacon<sup>™</sup> Nobles County, MN

1659 ROWE AVE

WORTHINGTON MN 56187

PO BOX 39

Parcel ID 20-0093-750 Sec/Twp/Rng 14-102-40 Property Address Alternate ID n/a Class AGRICULTURE Acreage 70.0

District Brief Tax Description n/a WEST 1152.83' NW1/4 ACRES 70.00 (Note: Not to be used on legal documents)