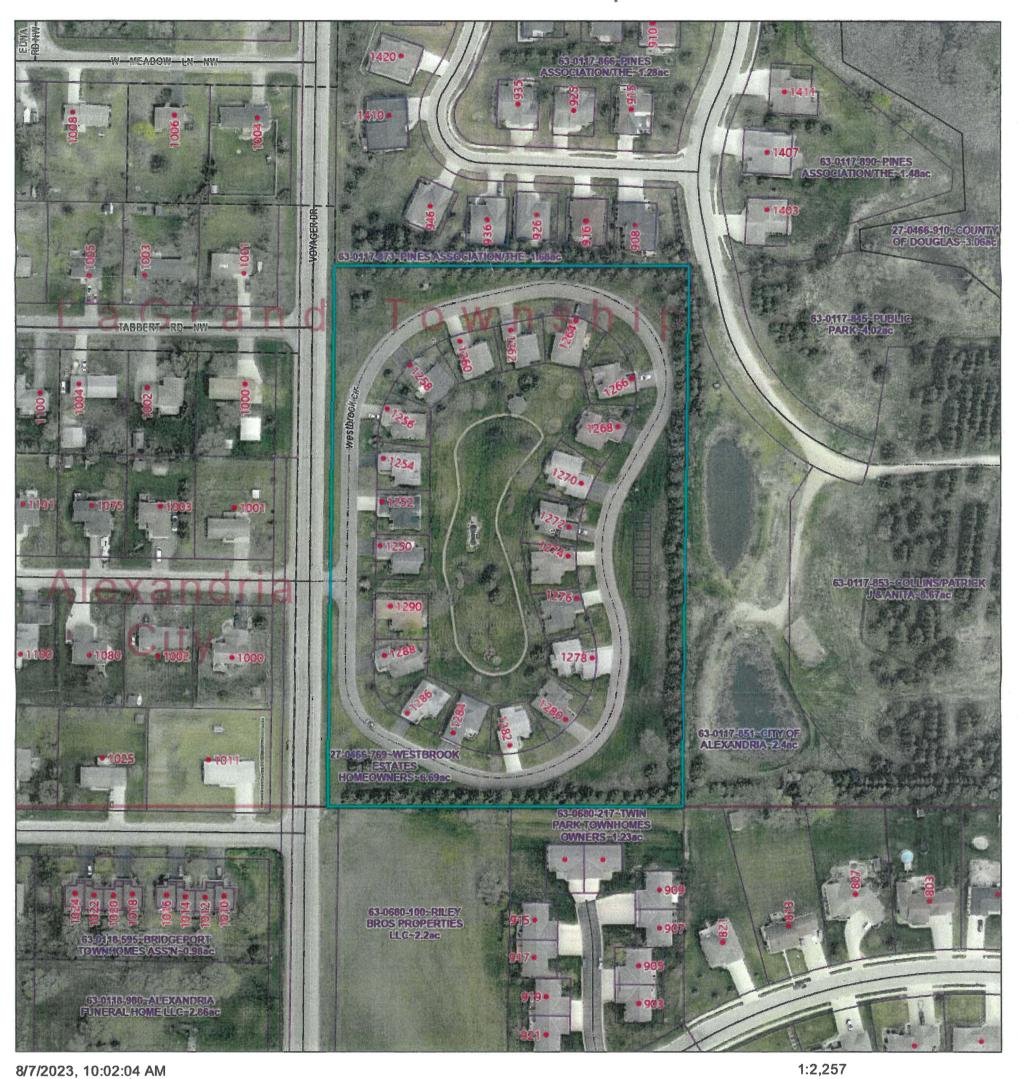

### **PETITION FOR ANNEXATION**

IN THE MATTER OF THE PETITION FOR ANNEXATION OF UNINCORPORATED ADJOINING PROPERTY LOCATED ALONG VOYAGER DRIVE (WESTBROOK ESTATES)

ALEXANDRIA, MINNESOTA

- 1. The petitioners are the owners of the subject property.
- 2. Pursuant to Minn. Stat. Section 414.033, Subdivision 5, the petition is a majority (93.33%) of the property owners within the affected area. (Thirty [30] property owners and twenty-eight [28] petitioners.)
- 3. The property currently abuts upon the westerly boundaries of the Alexandria City Limits along the westerly boundary of the subject property and is not presently a part of any incorporated city.
- 4 The property consists of platted land in LaGrand Township, Douglas County, containing approximately 9.2 acres in thirty-two (32) parcels owned by twenty-nine (29) property owners and described as follows:

Lots 1 through 32, Block One, "Westbrook Estates" Section 12, Twp. 128, Range 38

- 5. The petitioners state that this land has or is about to become urban or suburban in character by usage.
- 6. The parties affected and which may be entitled to notice are the Township of LaGrand and Douglas County.
- 7. The reason for requesting annexation is for the affected property to be served with municipal water.