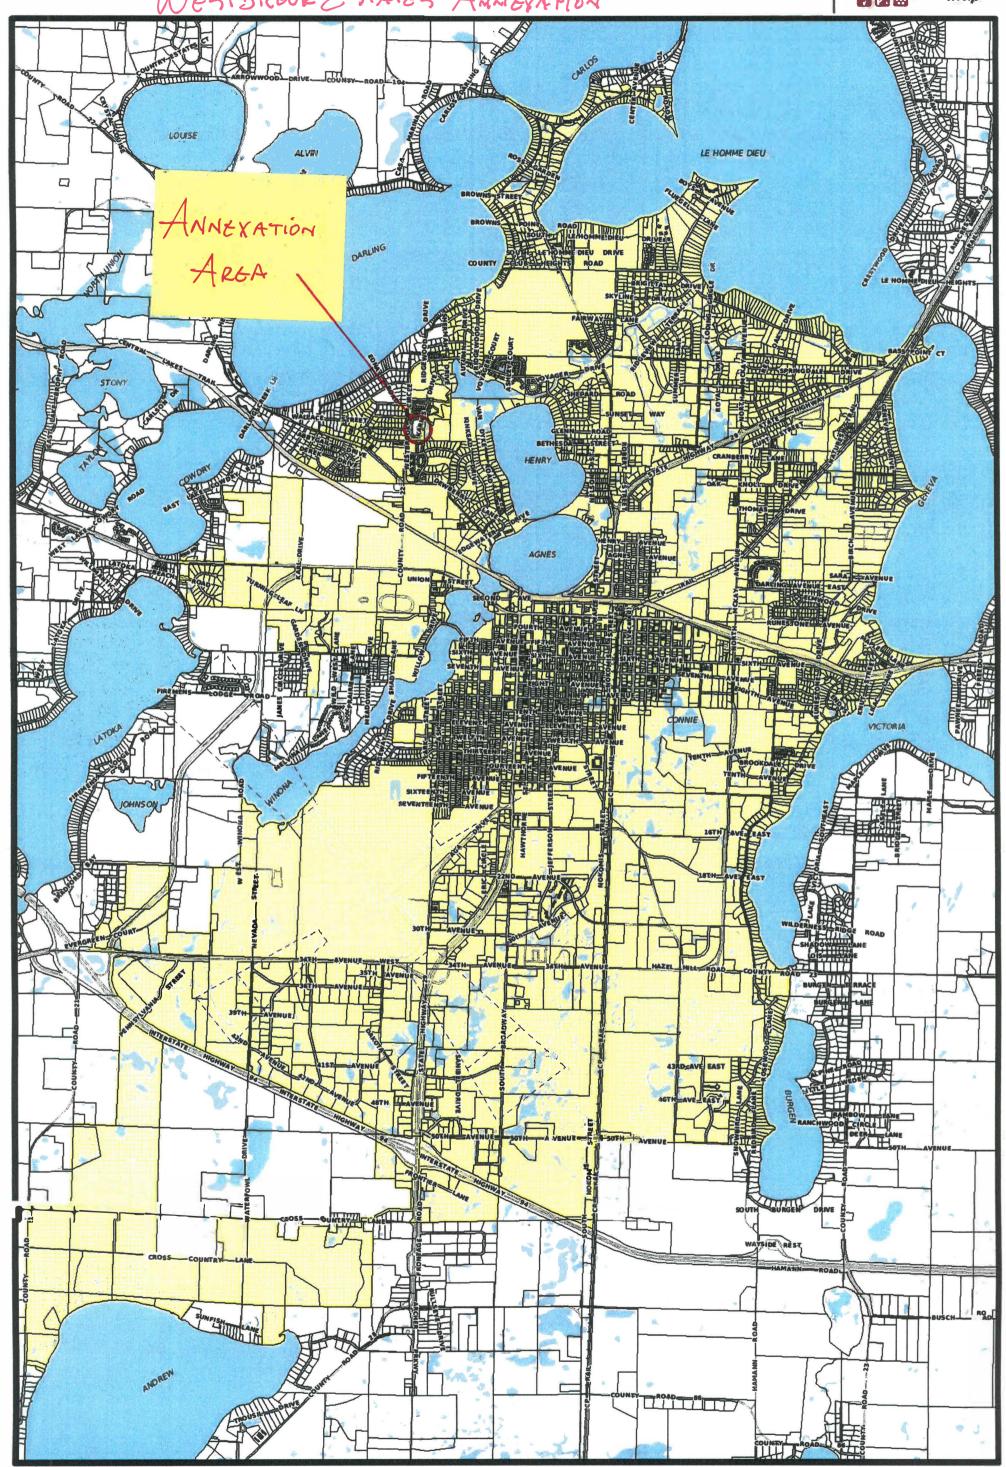

hompson    |
| RICHARD R. SMITH    | 27-0466-766 | Richard Smith      |
| NADINE C. SMITH     | 27-0466-766 | Madrie Smith       |
|                     |             |                    |

"I hereby represent and state under the penalties of perjury that the signatures of all parties appearing hereon are actual signatures of the person whose name appears as signing this petition."

(Certifying Signature)

Subscribed and sworn to before me this

d6 (

ublic)

BRENDA LEE JOHNSON NOTARY PUBLIC-MINNESOTA My Comm. Exp. Jan. 31, 2025

# WEGT DROOK ESTATES ArcGIS Web Map





## Roads

State

**County Paved** 

County Gravel

Municipal State Aid

Township Paved

Railroad

Douglas County Survey & GIS

0.025

0.04

0.05

0.08

0

0

0.1 mi

0.16 km

COMMUNITY MAP NESTBROOK ÉSTATES ANNIGNATIÓN