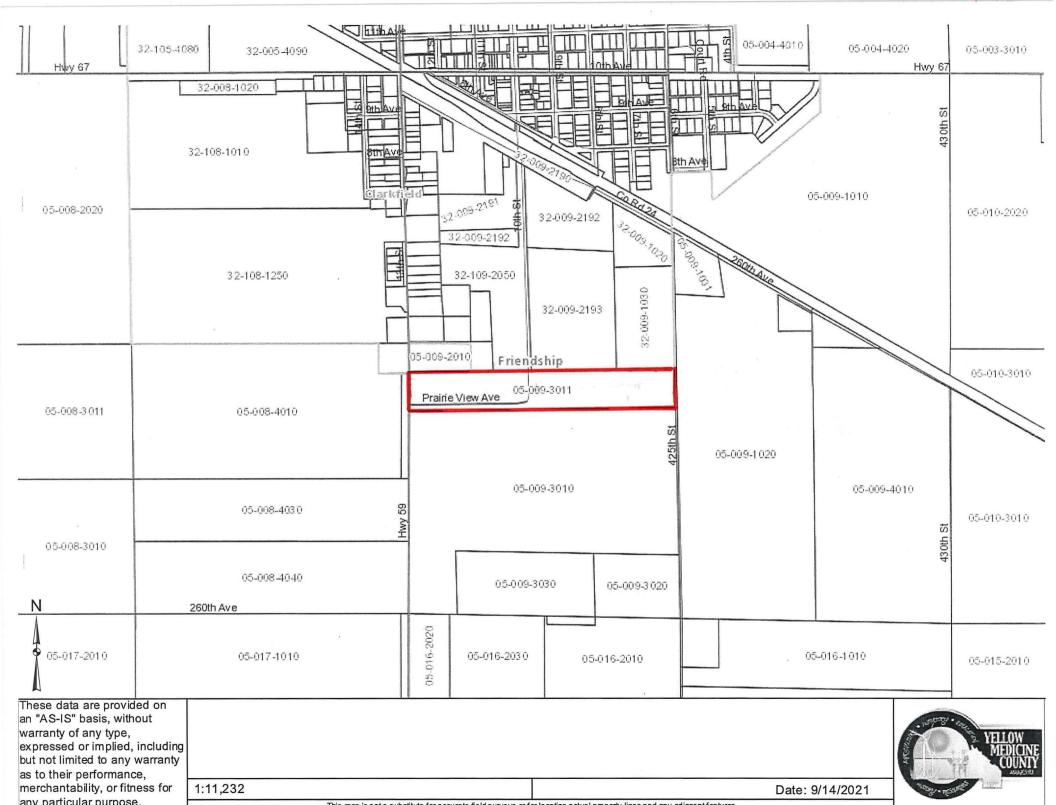

## EXHIBIT A

That part of the North Half of the Southwest Quarter of Section Nine (9), Township One Hundred Fifteen (115) North, Range Fortyone (41) West, Yellow Medicine County, Minnesota, described as follows:

Commencing at the west quarter corner of said Section 9; thence South 2 degrees 18 minutes 20 seconds West, assumed bearing along the west line of said Southwest Quarter of said Section 9, a distance of 279.41 feet to the point of beginning of the tract to be described; thence South 88 degrees 10 minutes 00 seconds East a distance of 600.17 feet; thence South 88 degrees 41 minutes 08 seconds East a distance of 1415.97 feet; thence South 89 degrees 24 minutes 29 seconds East a distance of 570.00 feet to a point on the north-south quarter line of said Section 9; thence South 00 degrees 35 minutes 31 seconds West, along said north-south quarter line, a distance of 385.80 feet; thence North 88 degrees 43 minutes 25 seconds West a distance of 2597.62 feet to a point on the said west line of the said Southwest Quarter; thence North 2 degrees 18 minutes 20 seconds East a distance of 385.80 feet to the said point of beginning.

Said tract contains 22.66 acres more or less of which 0.66 acres is subject to existing Trunk Highway No. 59 right of way over the westerly 75.00 feet thereof. Said tract is also subject to any easements of record.