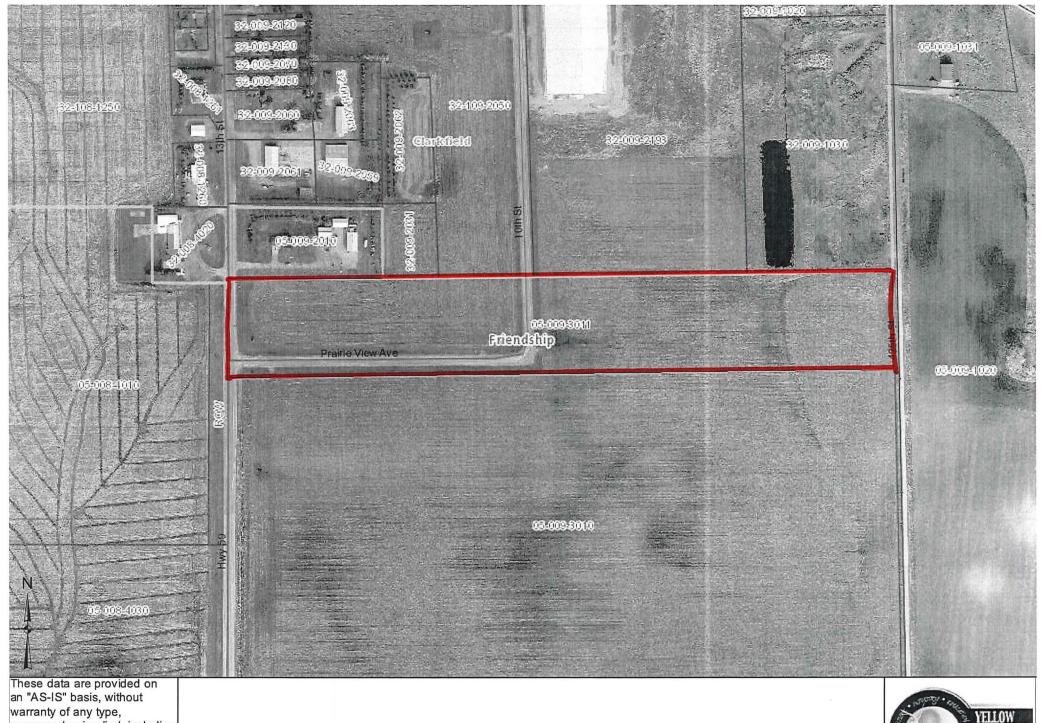

## EXHIBIT A

That part of the North Half of the Southwest Quarter of Section Nine (9), Township One Hundred Fifteen (115) North, Range Fortyone (41) West, Yellow Medicine County, Minnesota, described as follows:

Commencing at the west quarter corner of said Section 9; thence South 2 degrees 18 minutes 20 seconds West, assumed bearing along the west line of said Southwest Quarter of said Section 9, a distance of 279.41 feet to the point of beginning of the tract to be described; thence South 88 degrees 10 minutes 00 seconds East a distance of 600.17 feet; thence South 88 degrees 41 minutes 08 seconds East a distance of 1415.97 feet; thence South 89 degrees 24 minutes 29 seconds East a distance of 570.00 feet to a point on the north-south quarter line of said Section 9; thence South 00 degrees 35 minutes 31 seconds West, along said north-south quarter line, a distance of 385.80 feet; thence North 88 degrees 43 minutes 25 seconds West a distance of 2597.62 feet to a point on the said west line of the said Southwest Quarter; thence North 2 degrees 18 minutes 20 seconds East a distance of 385.80 feet to the said point of beginning.

Said tract contains 22.66 acres more or less of which 0.66 acres is subject to existing Trunk Highway No. 59 right of way over the westerly 75.00 feet thereof. Said tract is also subject to any easements of record.