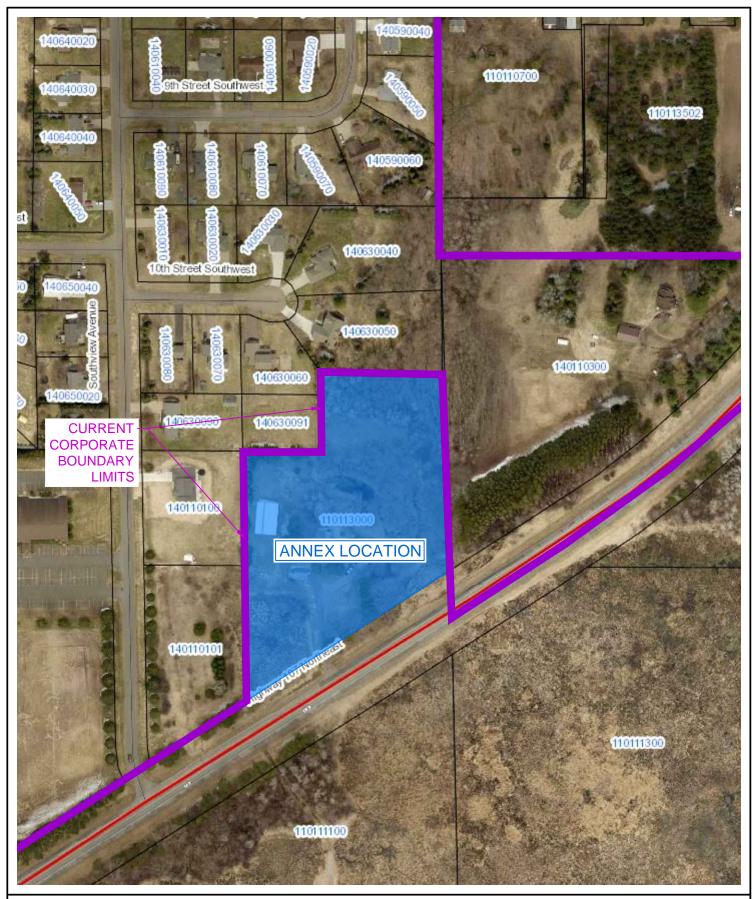

Braham City Administrator

FIGURE 2 - PARCEL 110113000 2021 ANNEXATION ANNEX LOCATION MAP CITY OF BRAHAM ISANTI COUNTY, MINNESOTA

SHEET 2 OF 2

| PROJECT No. | 20993     |
|-------------|-----------|
| DATE:       | 03.19.21  |
| DRAFTER:    | LFB       |
| REVIEWER:   | TJH       |
| SCALE:      | 1" = 200' |