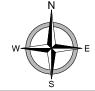

WHEREAS, the area proposed for annexation is 40 acres or less in size, is 60% or more bordered by land already within the corporate limits of the City of Braham, as demonstrated on the attached exhibits prepared by the City Engineer; and

FIGURE 1 - PARCEL 110113000
2021 ANNEXATION
OVERALL ANNEXATION MAP & ANALYSIS
CITY OF BRAHAM
ISANTI COUNTY, MINNESOTA

SHEET 1 OF 2

| PROJECT No. | 20993      |
|-------------|------------|
| DATE:       | 03.19.21   |
| DRAFTER:    | LFB        |
| REVIEWER:   | TJH        |
| SCALE:      | 1" = 1200' |