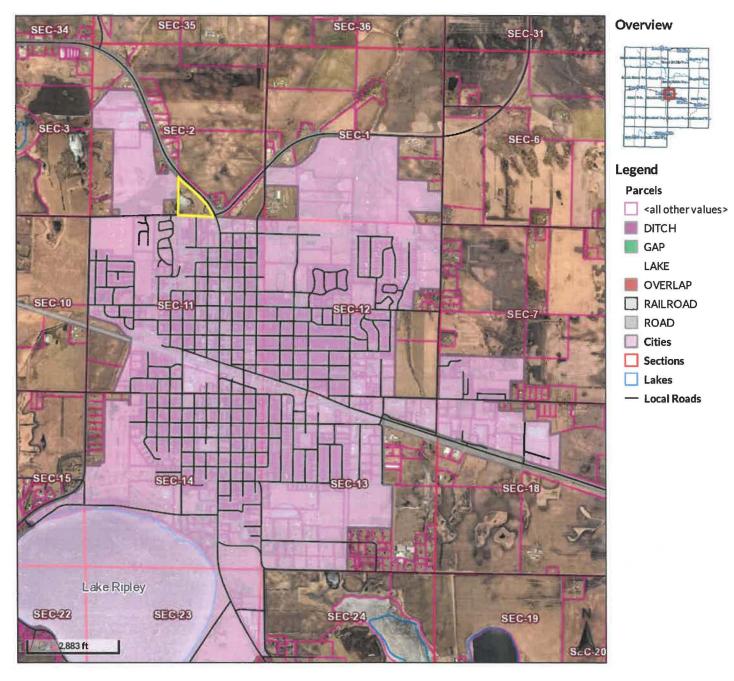

The above-described property consists of a total of 19 acres, more or less. Copies of the corporate boundary map showing the property to be annexed and its relationship to the corporate boundaries and all appropriate plat maps are attached hereto.

## Beacon<sup>™</sup> Meeker County, MN

Date created: 1/27/2021 Last Data Uploaded: 1/26/2021 6:48:38 PM