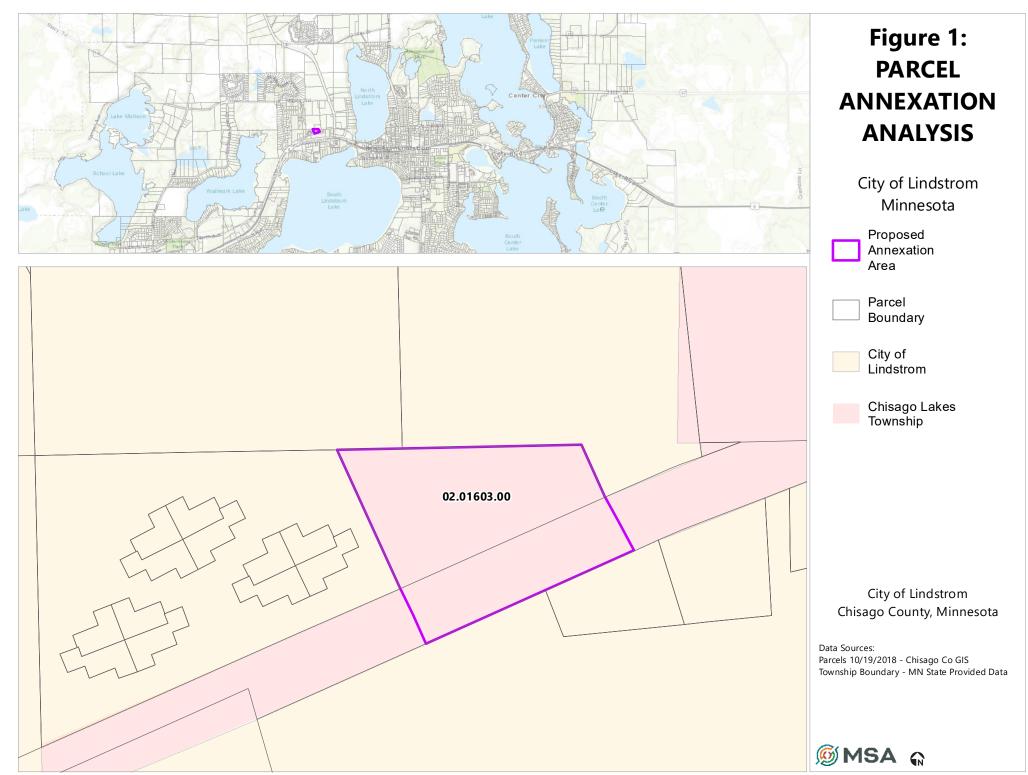

WHEREAS, the area proposed for annexation is 40 acres or less in size, is 60% or more bordered by land already within the corporate limits of the City of Lindstrom, as demonstrated on the attached exhibits prepared by the City Engineer; and

WHEREAS, the area proposed for annexation is not appropriate for annexation by ordinance pursuant to Minnesota Statutes § 414.033, Subd. 2(3); and

WHEREAS, the area proposed for annexation is outlined/highlighted on the attached maps, and is described as follows:

Lot 3, Block 1, Shady Rest Addition, according to the plat thereof on file and of record in the office of the County Recorder in and for Chisago County, Minnesota. (PID 02-01603-00)

**AND** 

That part of the Public Highway, also known as Lake Lane, as dedicated per CURRIE BEACH, according to the plat on file and of record in the office of the County Recorder, Chisago County, Minnesota, which lies easterly of the southerly extension of the westerly line of Lot 3, Block 1, SHADY REST ADDITION and westerly of the southerly extension of the easterly line of said Lot 3, Block 1, SHADY REST ADDITION, according to the plat on file and of record in the office of the County Recorder, Chisago County, Minnesota.

**EXCEPT** 

All land which has previously been annexed into the city.

**NOTICE IS HEREBY GIVEN** that the City of Lindstrom intends to annex the area proposed for annexation by ordinance pursuant to Minnesota Statutes Section 414.033, Subdivision 3.