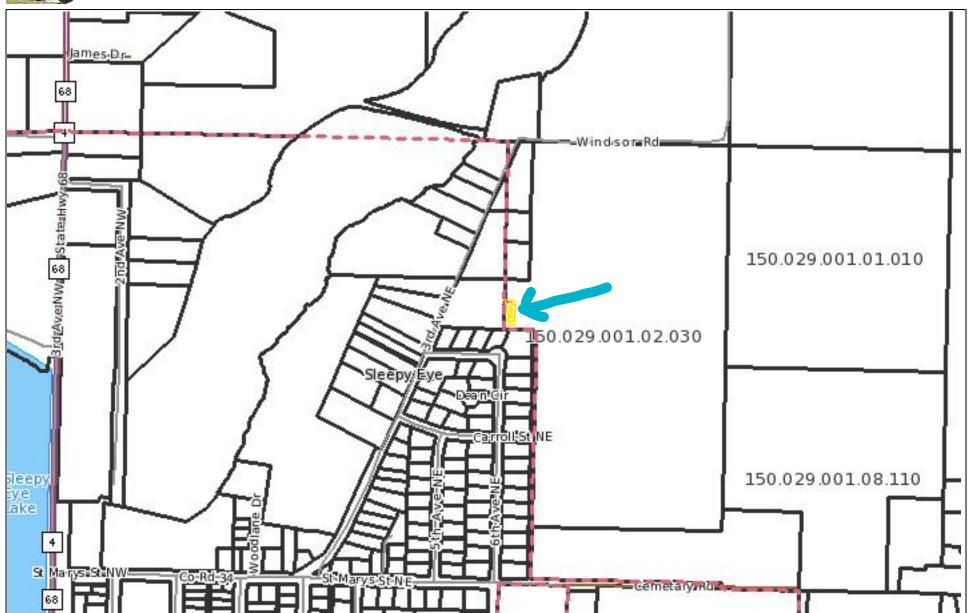

That part of Lot D of the Northwest Quarter of the Northeast Quarter of Section 29, Township 110 North, Range 32 West, Brown County, Minnesota described as follows:

Beginning at the Northeast corner of Lot 4, Block Three, Fairhill Second Addition; thence North 89 degrees 47 minutes 07 seconds West, bearings based on Brown County Coordinate System NAD83(11) on the north line of said Fairhill Second Addition, a distance of 33.41 feet to the west line of said Lot D; thence North 00 degrees 02 minutes 32 seconds West, on said west line, a distance of 198.69 feet; thence South 89 degrees 53 minutes 46 seconds East, a distance of 33.41 feet; thence South 00 degrees 02 minutes 32 seconds East, a distance of 198.76 feet to the point of beginning. Parcel contains 0.15 acres of land (hereinafter "Property").

The Property is to be platted as Todnem Addition, City of Sleepy Eye, Brown County, Minnesota.

# Brown County Mapping Map Title

**Disclaimer:** No certification or accuracy of information is made or implied. Information may change without notice. The information and maps provided are for informational purposes only and is not legally binding. *Brown County 2010* 