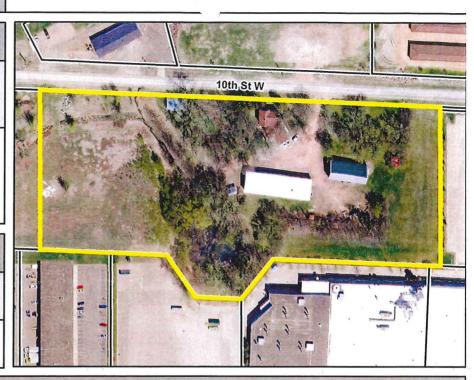

## **Property Address**

Address

10525 10TH ST W

City

WACONIA, MN 55387

#### Parcel Information

Uses

Res 1 unit

7.38 **GIS Acres** Deeded Acres 7.69

Plat

Lot

Block

IN NE1/4 SE1/4 LYING N & W OF SUDHEIMER IND PARK 2ND ADDN & N OF SUDHEIMER IND PARK Tax Description