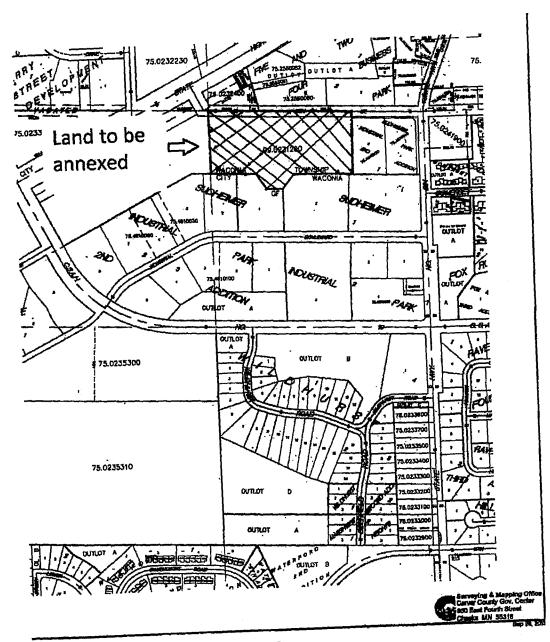

#### **EXHIBIT A**

(legal description of property to be annexed)

The Northeast Quarter of the Southeast Quarter (NE ¼ of SE ¼) of Section 23, Township 116 North, Range 25 West, Carver County, Minnesota EXCEPTING therefrom the following tracts of land:

- 1. That part thereof platted as Sudheimer Industrial Park.
- 2. That part thereof platted as Sudheimer Industrial Park 2<sup>nd</sup> Addition.

(PID 09-023-1200)

51/2 Sec 23-116-25

## 3, T.116, R.25

Sep 26, 2013