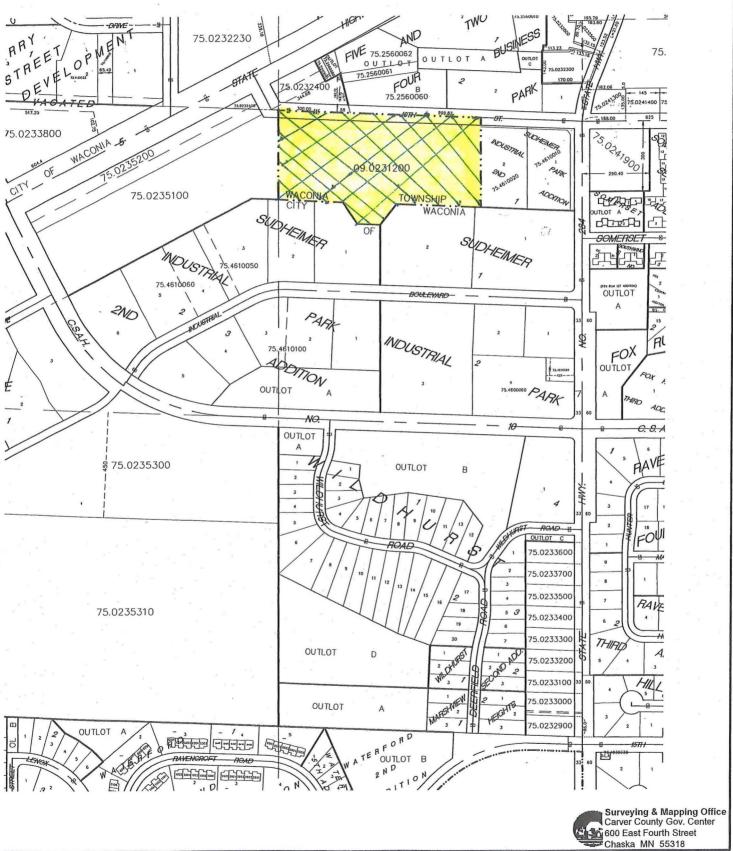

#### **EXHIBIT A**

(legal description of property to be annexed)

The Northeast Quarter of the Southeast Quarter (NE ¼ of SE ¼) of Section 23, Township 116 North, Range 25 West, Carver County, Minnesota EXCEPTING therefrom the following tracts of land:

- 1. That part thereof platted as Sudheimer Industrial Park.
- 2. That part thereof platted as Sudheimer Industrial Park 2<sup>nd</sup> Addition.

(PID 09-023-1200)

51/2 Sec 23-116-25

## 3, T.116, R.25

Sep 26, 2013