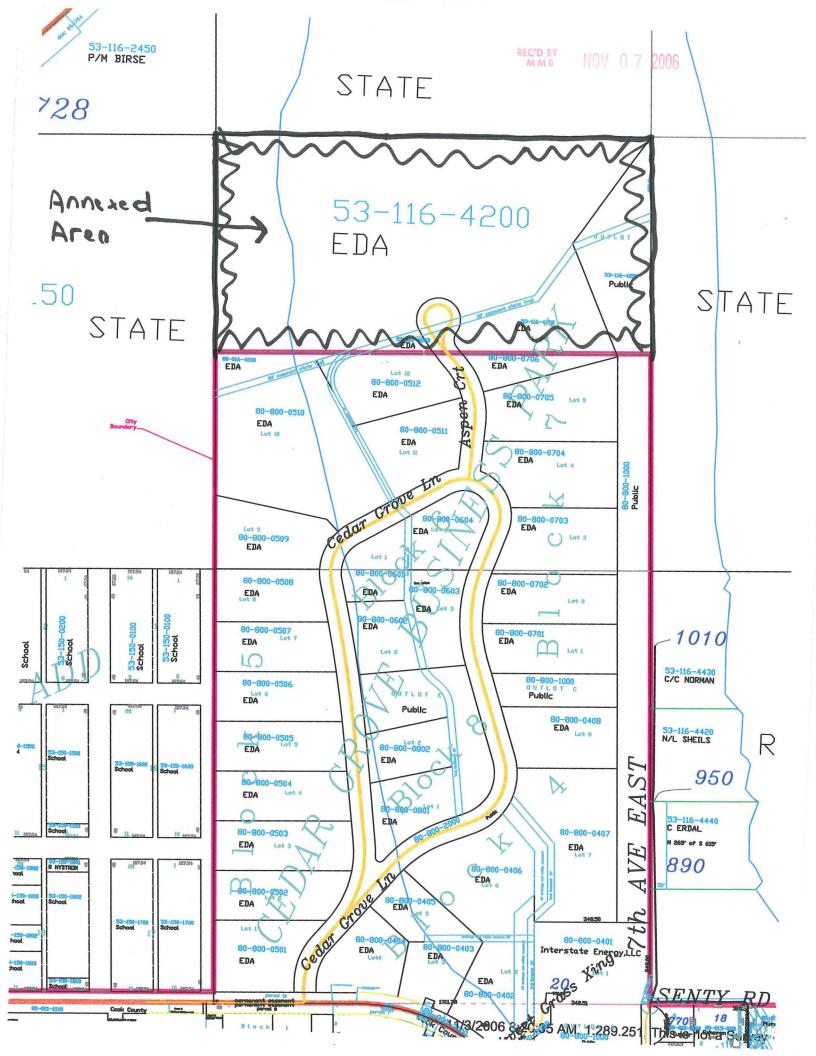

## Exhibit A

The North Half of the Northwest Quarter of the Southeast Quarter of Section 16, Township 61 North, Range 1 East of the Fourth Principal Meridian. (*Population <u>-0-</u>*)

**Section 1. Territory annexed**. The corporate limits of the city of Grand Marais, Minnesota, are hereby extended to include the platted and unplatted territory described in the attached **Exhibit A**.

**Section 3. Population.** The population of the annexed territory is 0.

**Section 4.** Effective date of annexation. This ordinance takes effect upon passage and publication and the filing: of certified copies as directed in Section 2 and approval by the Minnesota Department of Administration, Boundary Adjustment Division.