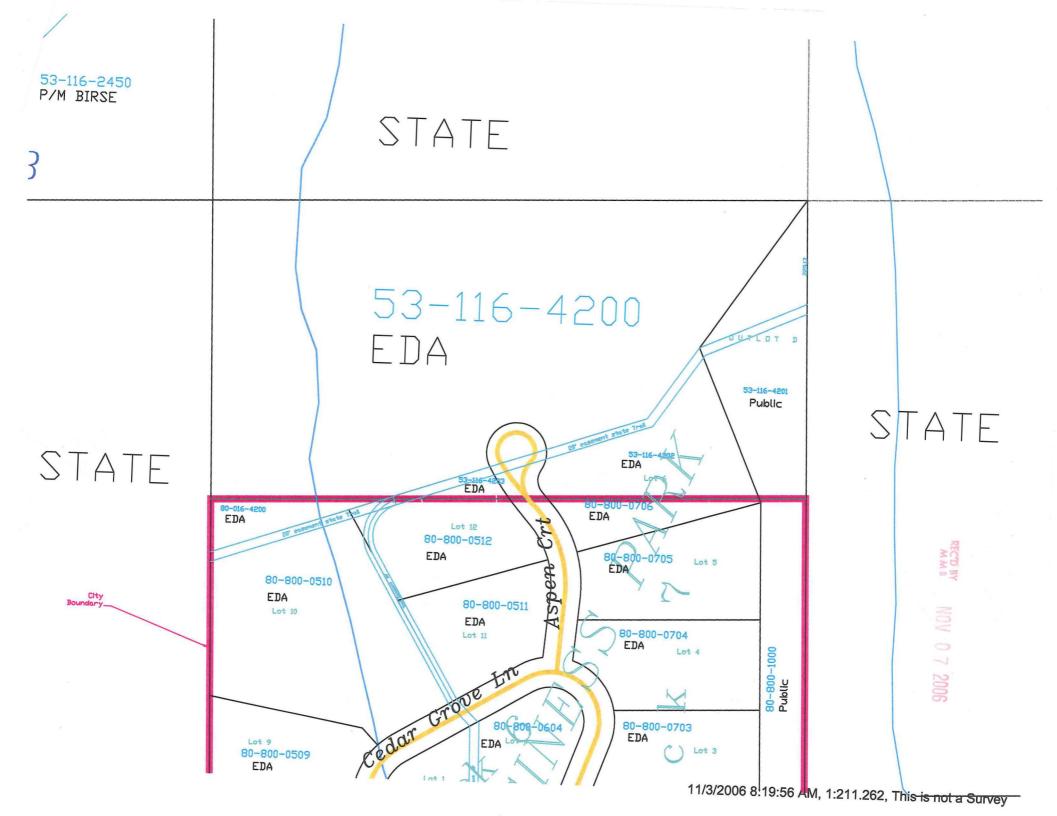

## Exhibit A

The North Half of the Northwest Quarter of the Southeast Quarter of Section 16, Township 61 North, Range 1 East of the Fourth Principal Meridian. (*Population <u>-0-</u>*)

**Section 1. Territory annexed**. The corporate limits of the city of Grand Marais, Minnesota, are hereby extended to include the platted and unplatted territory described in the attached **Exhibit A**.

**Section 3. Population.** The population of the annexed territory is 0.

**Section 4.** Effective date of annexation. This ordinance takes effect upon passage and publication and the filing: of certified copies as directed in Section 2 and approval by the Minnesota Department of Administration, Boundary Adjustment Division.