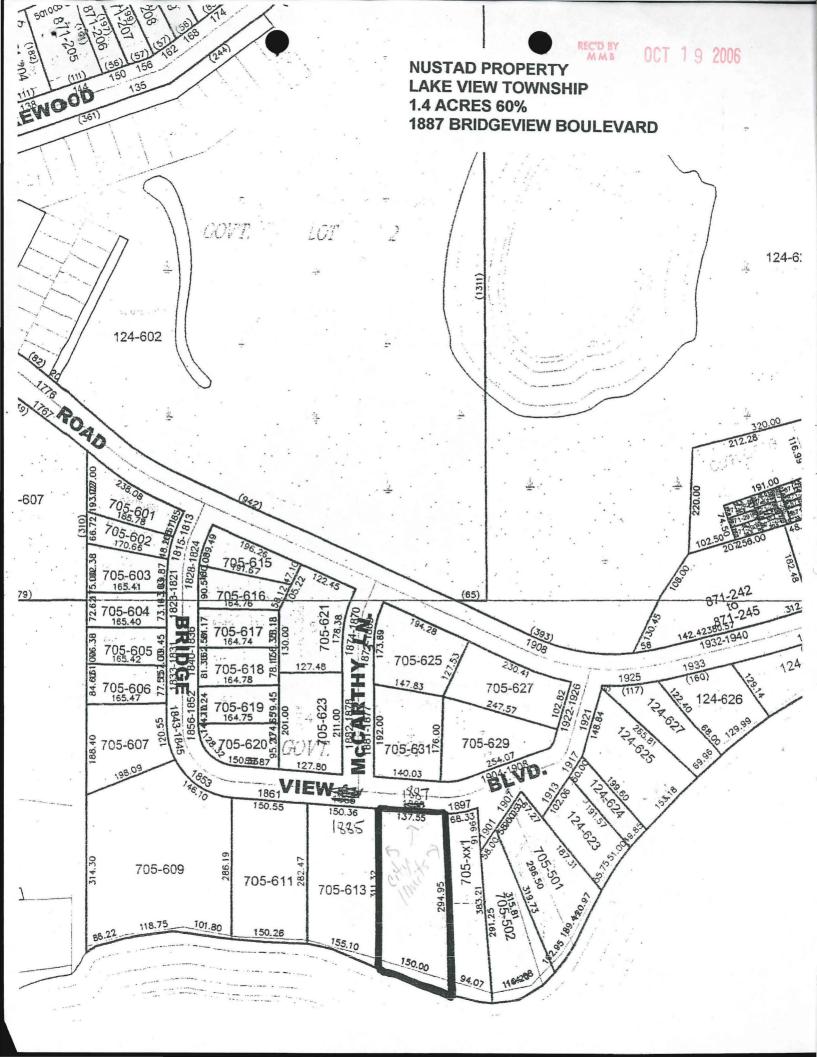

WHEREAS, The City Council of the City of Detroit Lakes intends to annex a certain territory within the township of Lake View described as follows:

That part of Government Lot 3, Section 10, Township 138 North, Range 41 West of the Fifth Principal Meridian in Becker County, Minnesota described as follows:

Commencing at a found iron monument which designates the northwest corner of said Government Lot 3; thence South 02 degrees 00 minutes 42 seconds East 369.69 feet on an assumed bearing along the west line of said Government Lot 3; thence North 87 degrees 59 minutes 18 seconds East 1498.45 feet to a found iron monument; thence South 32 degrees 29 minutes 58 seconds West 319.40 feet to a found iron monument; thence North 05 degrees 50 minutes 02 seconds West 106.41 feet to an iron monument; thence North 68 degrees 33 minutes 04 minutes West 79.29 feet to an iron monument, said point is the point of beginning; thence South 68 degrees 33 minutes 04 seconds East 79.29 feet to an iron monument; thence North 05 minutes 50 seconds 02 seconds West 106.41 feet to an iron monument; thence South 32 degrees 29 minutes 58 seconds West 29.11 feet to an iron monument; thence North 68 degrees 33 minutes 04 seconds West 202.74 feet to an iron monument; thence South 01 degree 24 minutes 02 seconds East 71.62 feet to an iron monument; thence Continuing South 01 degree 24 minutes 02 seconds East 311.32 feet to an iron monument; thence continuing South 01 degree 24 minutes 02 seconds East 19 feet, more or less, to the water's edge of Curfman Lake (Dead Shot Bay); thence easterly along the water's edge of said Curfman Lake (Deadshot Bay) to the intersection with a line which bears South 02 degrees 31 minutes 55 seconds East from the point of beginning; thence North 02 degrees 31 minutes 55 seconds West 30 feet, more or less, to an iron monument; thence continuing North 02 degrees 31 minutes 55 seconds West 294.95 feet to the point of beginning. The above described tract contains 1.4 acres, more or less.

Said tract contains 1.40 acres more or less.

WHEREAS, The above described land is forty (40) acres or less in area and 60 percent or more of its perimeter is bordered by land within the City of Detroit Lakes; and

Dear Ms. Niemi,

Enclosed with this letter is a notice of intent to annex 1.4 acres in Lake View Township. A map of the area to be annexed is also enclosed with this letter.

The property is located on Dead Shot Bay and is more than 60% bordered by the City. The Township Board has 90 days from the receipt of this letter to file an objection with the Minnesota Department of Administration Municipal Boundary Adjustments. If the Township does not object to the annexation, the City will annex this are by Ordinance.