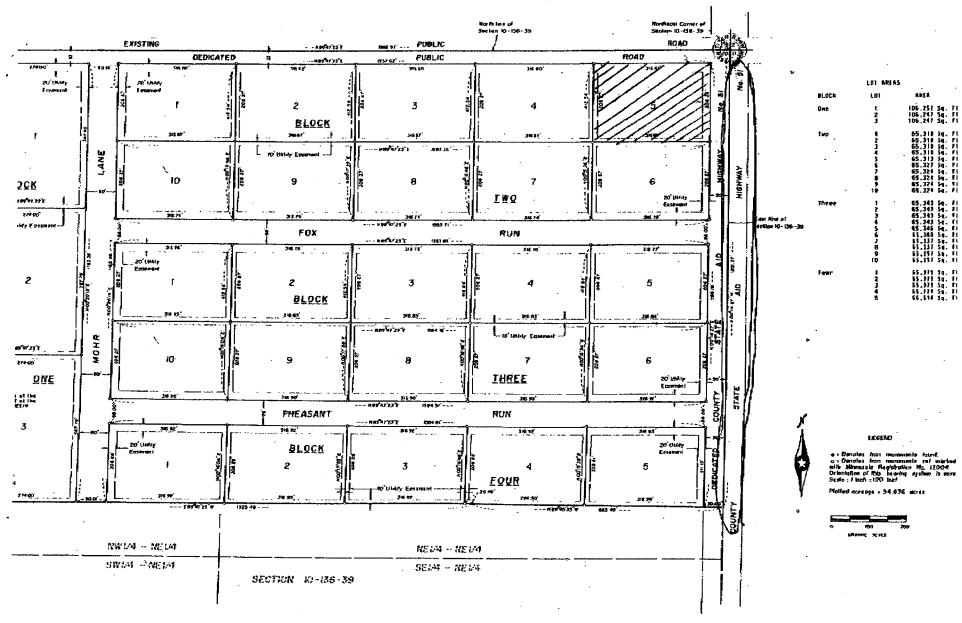

# ANNEXATION OF LOT 5, BLOCK 2, PRAIRIE ACRES, COUNTY OF OTTER TAIL STATE OF MINNESOTA AN ORDINANCE EXTENDING THE CORPORATE LIMITS OF THE CITY OF PERHAM TO INCLUDE CERTAIN UNINCORPORATED PROPERTY ABUTTING UPON THE LIMITS OF THE CITY

Lot 5, Block 2, Prairie Acres

Owners, Steve Sheets, Larry Peckrul and James Hemmelgarn Property is located at 301 450<sup>th</sup> Street, Perham, MN Parcel # 51000990414000

Section 2. Filing.

The City Manager is directed to file certified copies of this Ordinance with the Board of the Township in which the property is located, the Secretary of State, The County Auditor of the County in which the property is located, the Municipal Boundary

# PRAIRIE ACRES