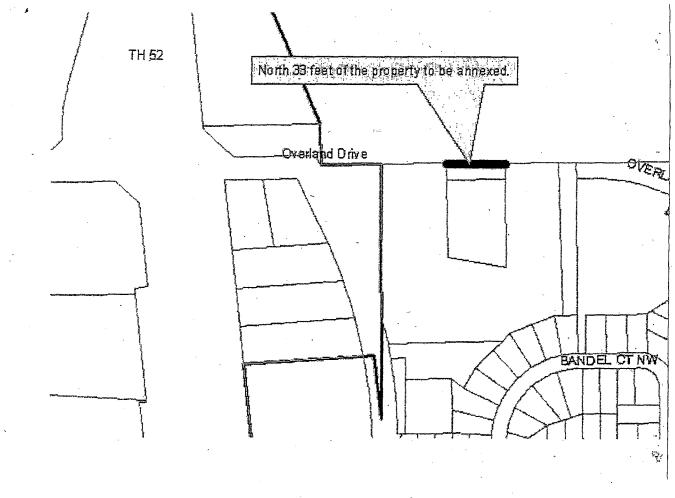

The North 33 feet of the following described property:

Commencing at the NW corner of said NW ¼ NE ¼, Section 9, Township 107, Range 14; thence East along the North line of said NW ¼ NE ¼ of said Section 9 a distance of 240 feet to the point of beginning; thence on a line deflecting 90 degrees right a distance of 343.3 feet; thence on a line deflecting 79 degrees 30' left a distance of 220 feet; thence on a line deflecting 100 degrees 30' left a distance of 383.39 feet to said North line of said NW ¼ NE ¼ of said Section 9; thence West along said North line on a deflection of 90 degrees left a distance of 216.32 feet to the point of beginning.

Section 2. The property described in Section 1 is located along Overland Drive N.W., in the Cascade Township.

Section 3. The Common Council of the City of Rochester determined that the land is owned by the City of Rochester and, as such, the land is or will soon become urban or suburban in character.