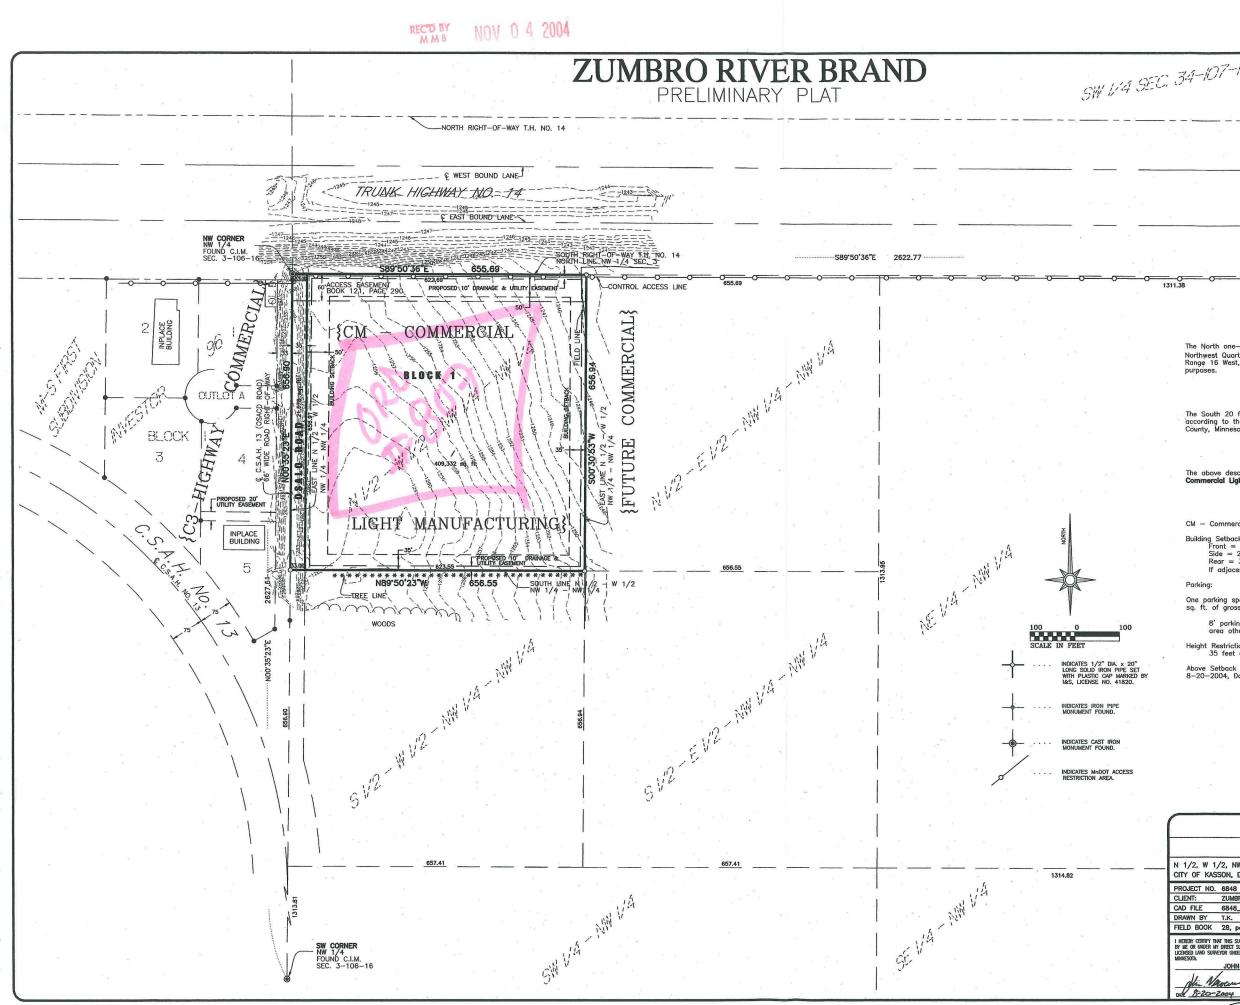

The North one-half of the West one half of the Northwest Quarter of the Northwest Quarter – (N  $\frac{1}{2}$  W  $\frac{1}{2}$  NW  $\frac{1}{4}$  NW  $\frac{1}{4}$ ) Section 3, Township 106 N, Range 16 West. EXCEPT tracts taken for highway purposes.

<u>Section 2.</u> The quantity of unplatted land so described in said petition is approximately 10 acres more or less.

<u>Section 3.</u> The City Council of the City of Kasson does hereby determine that the land described in Section 3, Township 106 North, Range 16 West, abuts upon the present territorial limits in the City of Kasson, is so conditioned as to be properly subjected to municipal government and the annexation of said land will be in the best interest of the City of Kasson and the land affected.

<u>Section 6.</u> Upon annexation, the lands herein annexed to the City of Kasson, MN shall be designated as C-M Commercial Manufacturing.

<u>Section 7.</u> The City Zoning Administrator is hereby directed to file certified copies of this ordinance with the Minnesota Department of Administration – Municipal Boundary Adjustments, Canisteo Township, Dodge County Assessor and the Secretary of State.