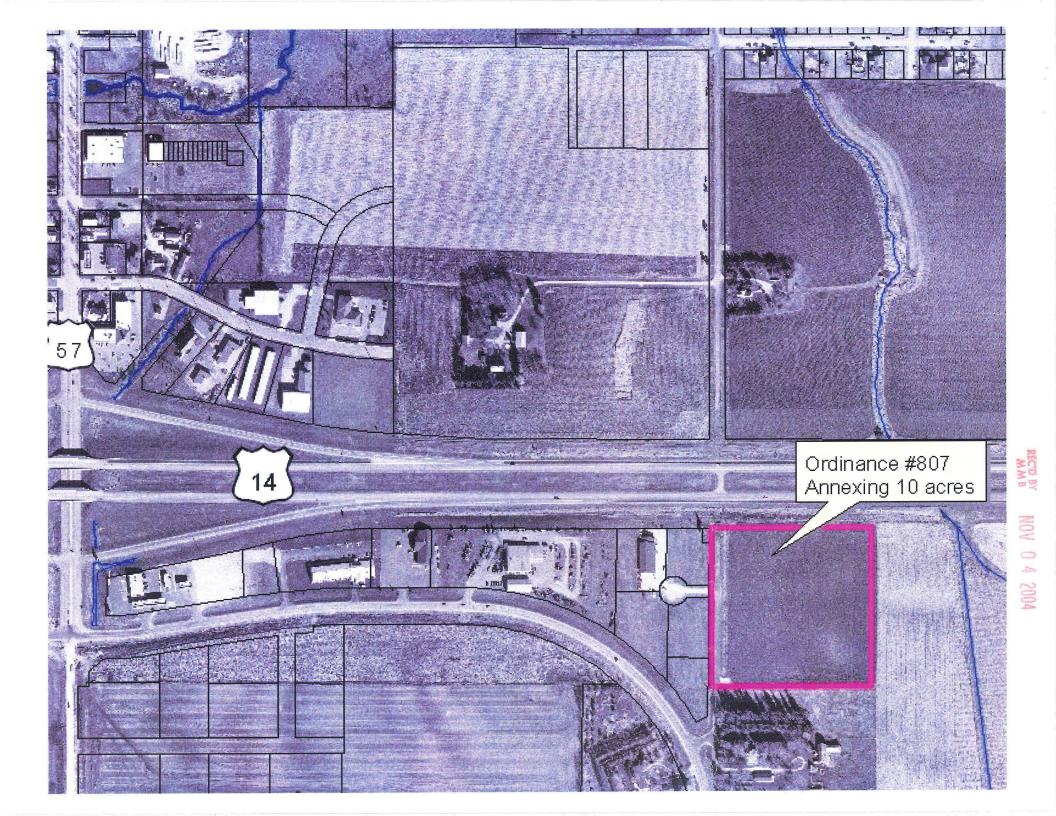

The North one-half of the West one half of the Northwest Quarter of the Northwest Quarter – (N  $\frac{1}{2}$  W  $\frac{1}{2}$  NW  $\frac{1}{4}$  NW  $\frac{1}{4}$ ) Section 3, Township 106 N, Range 16 West. EXCEPT tracts taken for highway purposes.

<u>Section 2.</u> The quantity of unplatted land so described in said petition is approximately 10 acres more or less.

<u>Section 3.</u> The City Council of the City of Kasson does hereby determine that the land described in Section 3, Township 106 North, Range 16 West, abuts upon the present territorial limits in the City of Kasson, is so conditioned as to be properly subjected to municipal government and the annexation of said land will be in the best interest of the City of Kasson and the land affected.