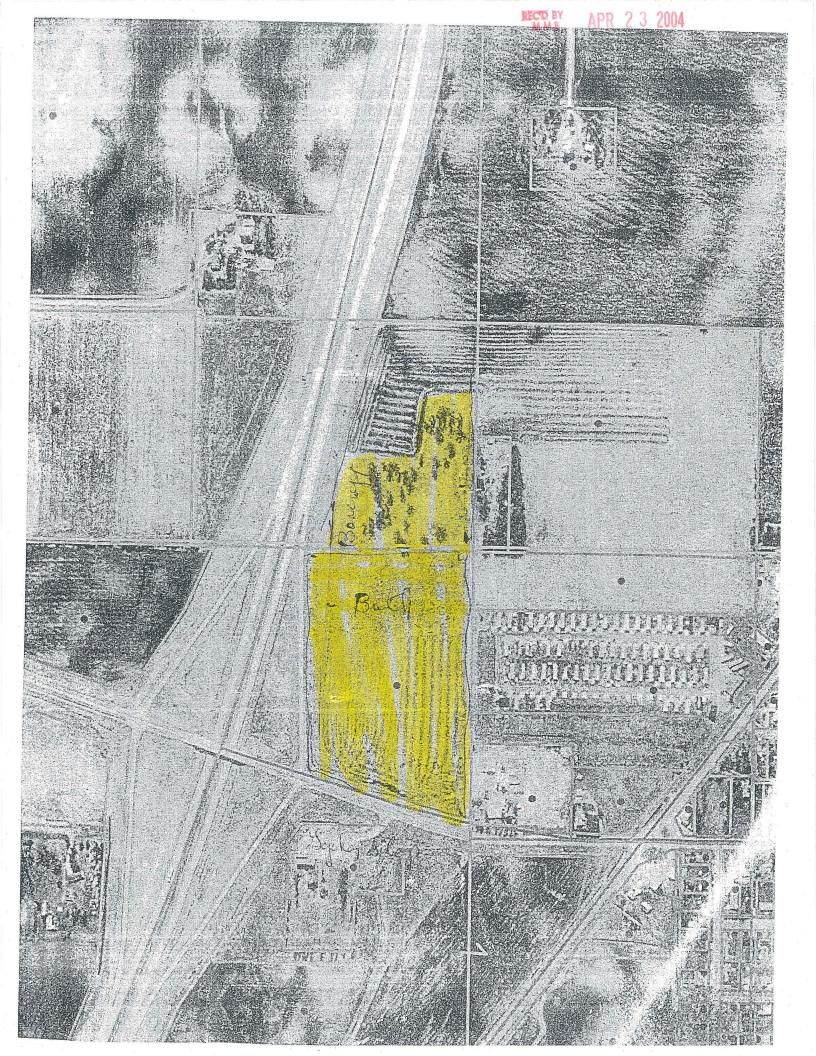

The area proposed for annexation is described as follows:

## Parcel A (Bath Township):

SW ¼ SE ¼, Section 35, Township 104 N., Range 21 West of the 5<sup>th</sup> P.M. less and excepting therefrom all highway and road right of way; Freeborn County, Minnesota.

## Parcel B (Bancroft Township):

North 1,089 feet of NW  $\frac{1}{4}$  NE  $\frac{1}{4}$ , lying West of I-35, Section 2, Township 103 N., Range 21 West of the 5<sup>th</sup> P.M., Freeborn County, Minnesota.

- 4. The area of land proposed for annexation, in acres, is estimated at 34.51 total, unplatted.
- 5. The property will benefit from receiving city services and has potential for development.
- 6. The petitioners have waived any notice concerning M.S. 414.033, Subd. 13.
- 7. The area to be annexed is not included in any other boundary adjustment proceeding pending before the Department of Administration – Municipal Boundary Adjustments:
- 8. The area proposed for annexation is not included in any area that has already been designated for orderly annexation pursuant to M.S. 414.0325.