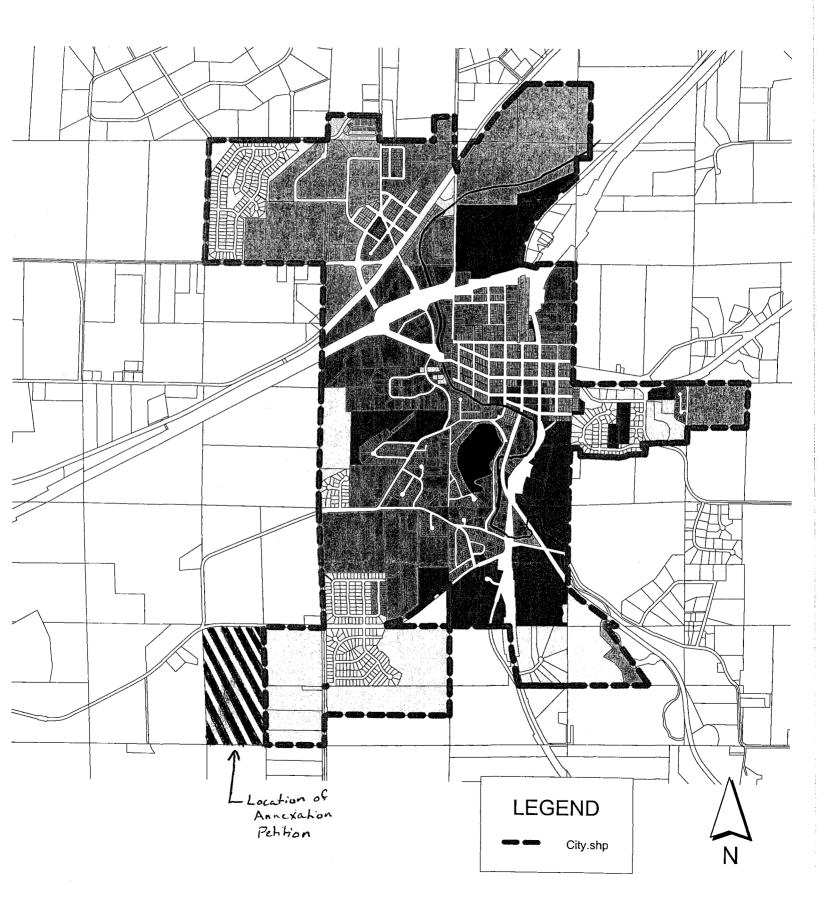

|                  |
|       |                                                                                         |                   |                                               |                     |                  |
|       | Petition for Annexation – M.S. 414.033, S                                               | ubd F             |                                               | Page 2              |                  |

· •

Culture of the second second

## MAB APR 1 9 2004

## **Property Description**

The West Half of the Southeast Quarter (W1/2 of SE ¼) of Section Twenty-Five (25), Township One Hundred Fourteen (114) North, Range Twenty – Four (24) West, St. Lawrence Township, Scott County, Minnesota.

## **Location of Annexation Petition**

RECT BY APR 1 9 2004