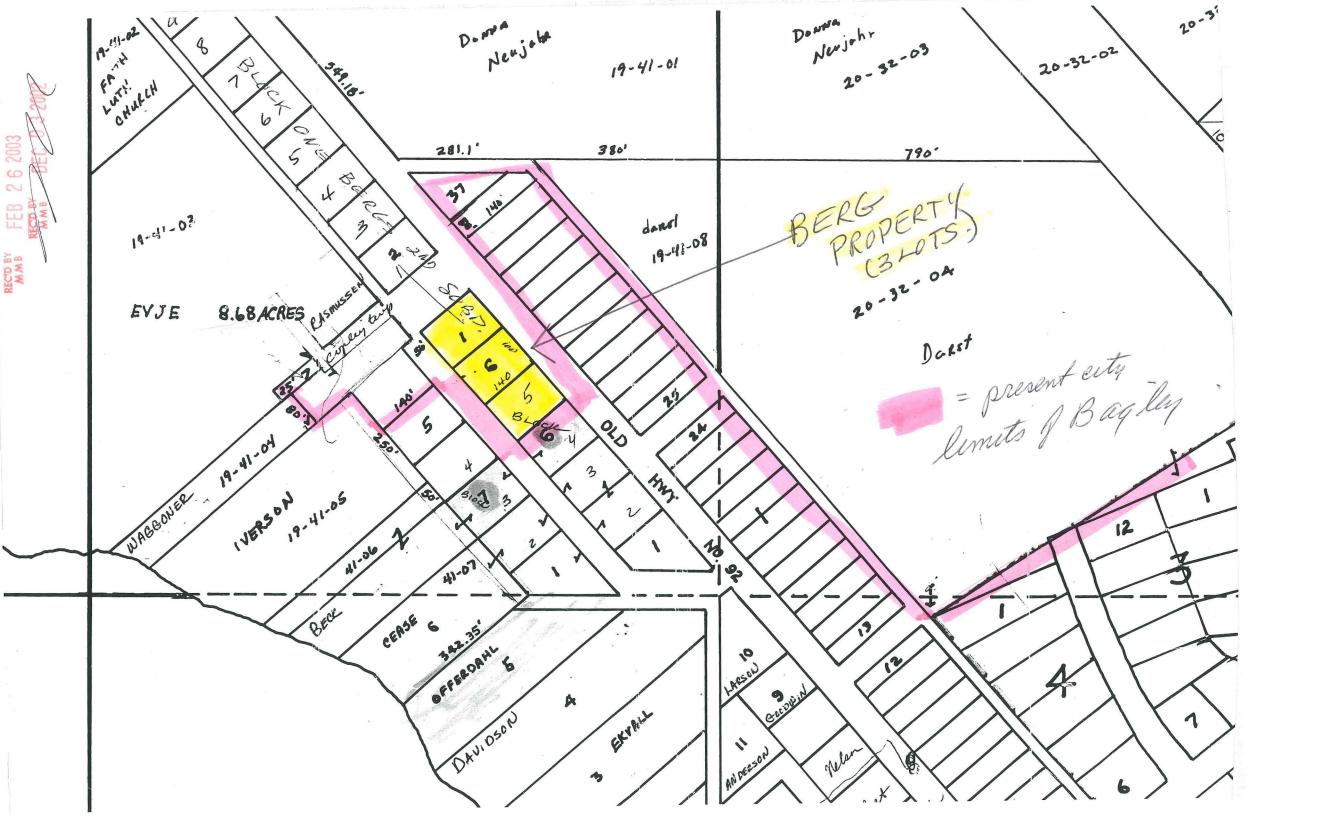

- 1. That the territory to be annexed consists entirely of platted lands lying entirely within the County of Clearwater Minnesota: Lots Five (5) and Six (6), Block Six (6), Berg's Subdivision and Lot One (1), Block One (1), Berg's Second Subdivision.
- 2. The territory described above abuts upon the city limits and none of it is presently included within the corporate limits of any incorporated city, village or borough.
- 3. All of this territory is or is about to become urban or suburban in character.