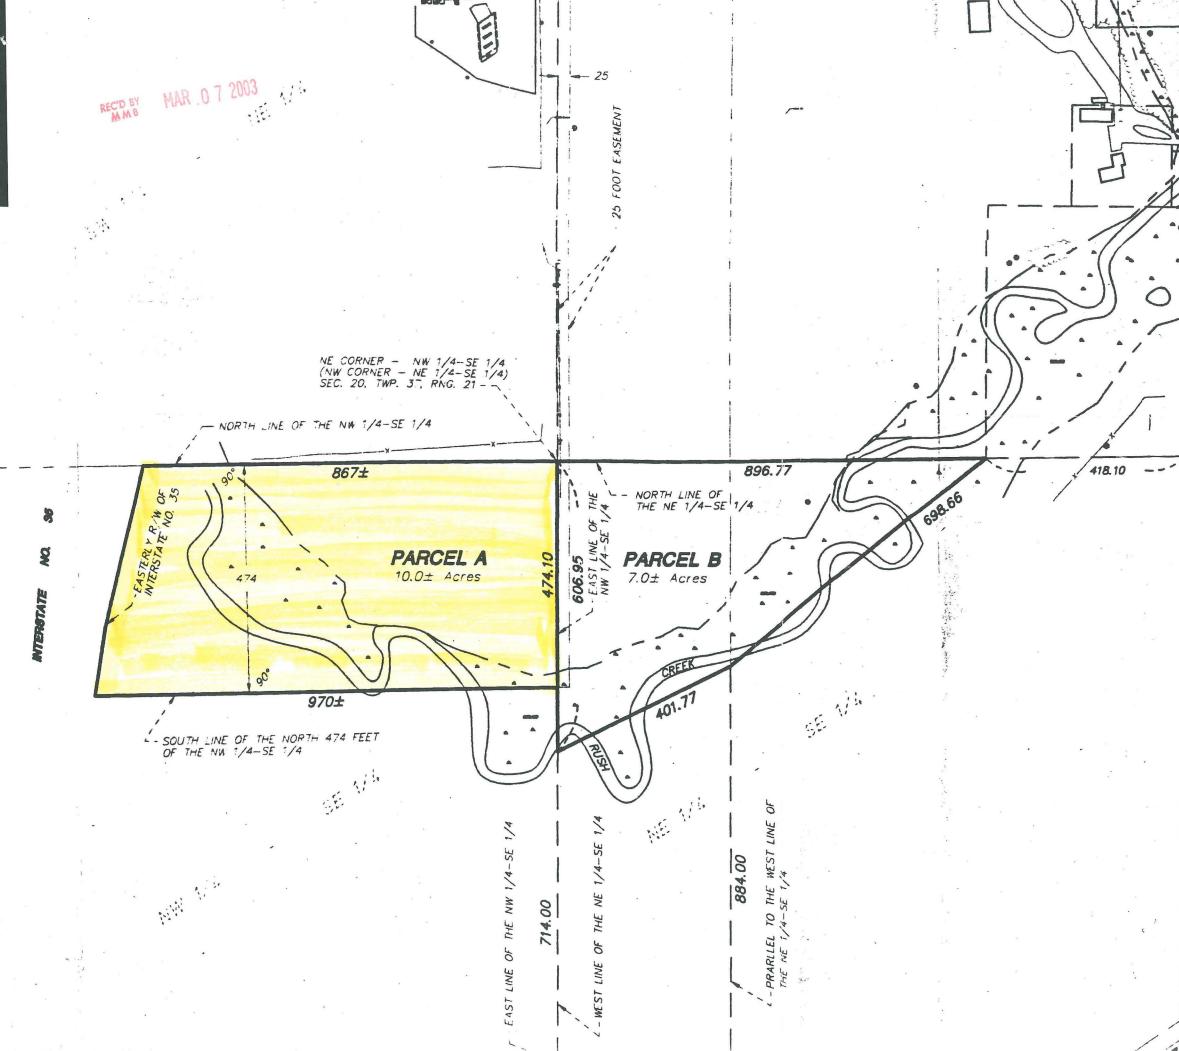

That part of the Northwest Quarter of the Southeast Quarter of Section 20, Township 37 North, Range 21 West, Chisago County, Minnesota described as follows: Beginning at the northeast corner of said Northwest Quarter of the Southeast Quarter of Section 20; thence southerly, along the east line of said Northwest Quarter of the Southeast Quarter, a distance of 474.1 feet to the south line of the north 474 feet of the Northwest Quarter of the Southeast Quarter, a distance Quarter; thence westerly, along said south line, a distance of 970 feet, more or less, to the easterly right-of-way line of Interstate Highway No. 35; thence northeasterly, along said easterly highway right-of-way line, a distance of 487 feet, more or less, to the east-west quarter line of Section 20; thence easterly, along said east-west quarter line, a distance of 876 feet, more or less, to the point of beginning, containing 10 acres, more or less.