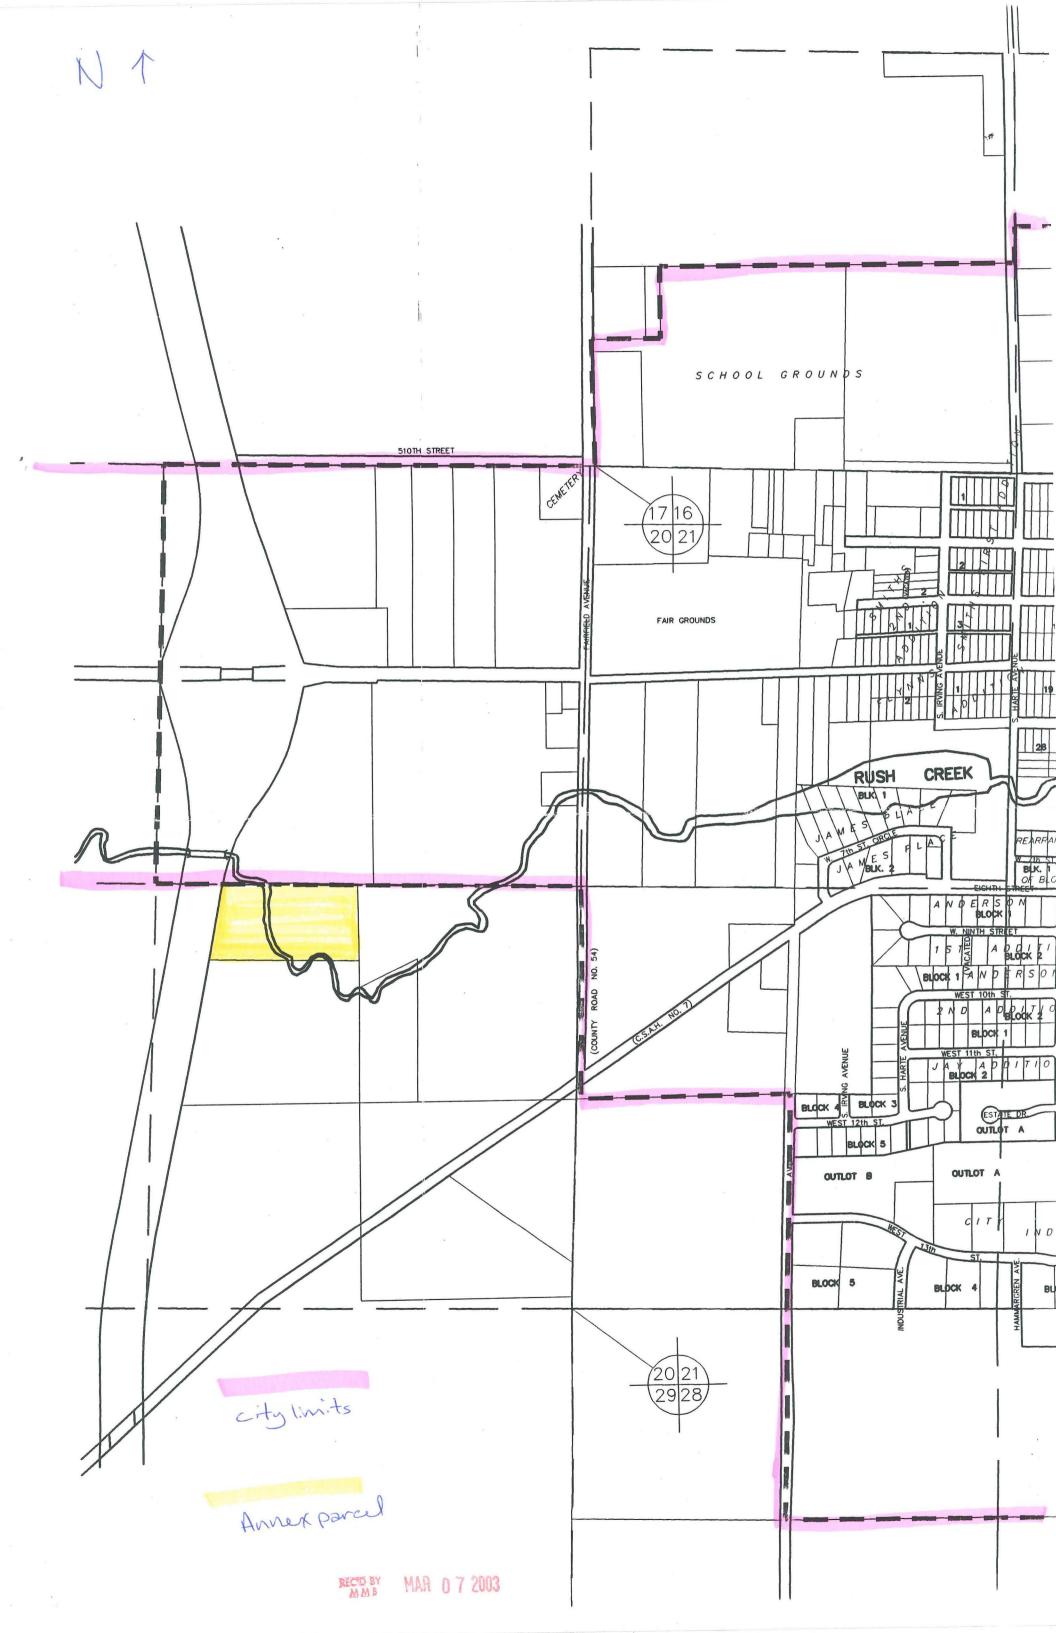

That part of the Northwest Quarter of the Southeast Quarter of Section 20, Township 37 North, Range 21 West, Chisago County, Minnesota described as follows: Beginning at the northeast corner of said Northwest Quarter of the Southeast Quarter of Section 20; thence southerly, along the east line of said Northwest Quarter of the Southeast Quarter, a distance of 474.1 feet to the south line of the north 474 feet of the Northwest Quarter of the Southeast Quarter, a distance Quarter; thence westerly, along said south line, a distance of 970 feet, more or less, to the easterly right-of-way line of Interstate Highway No. 35; thence northeasterly, along said easterly highway right-of-way line, a distance of 487 feet, more or less, to the east-west quarter line of Section 20; thence easterly, along said east-west quarter line, a distance of 876 feet, more or less, to the point of beginning, containing 10 acres, more or less.

Section 1207.04. There are no residences on the property and the population consists of zero persons.

Section 1207.05. The property abuts the present corporate limits of Rush City.

Section 1207.06. Upon adoption of the ordinance amendment, the land described herein shall be annexed to the City of Rush City, a municipal corporation, and be included in the corporate limits thereof as per Minnesota Statutes Section 414.033.