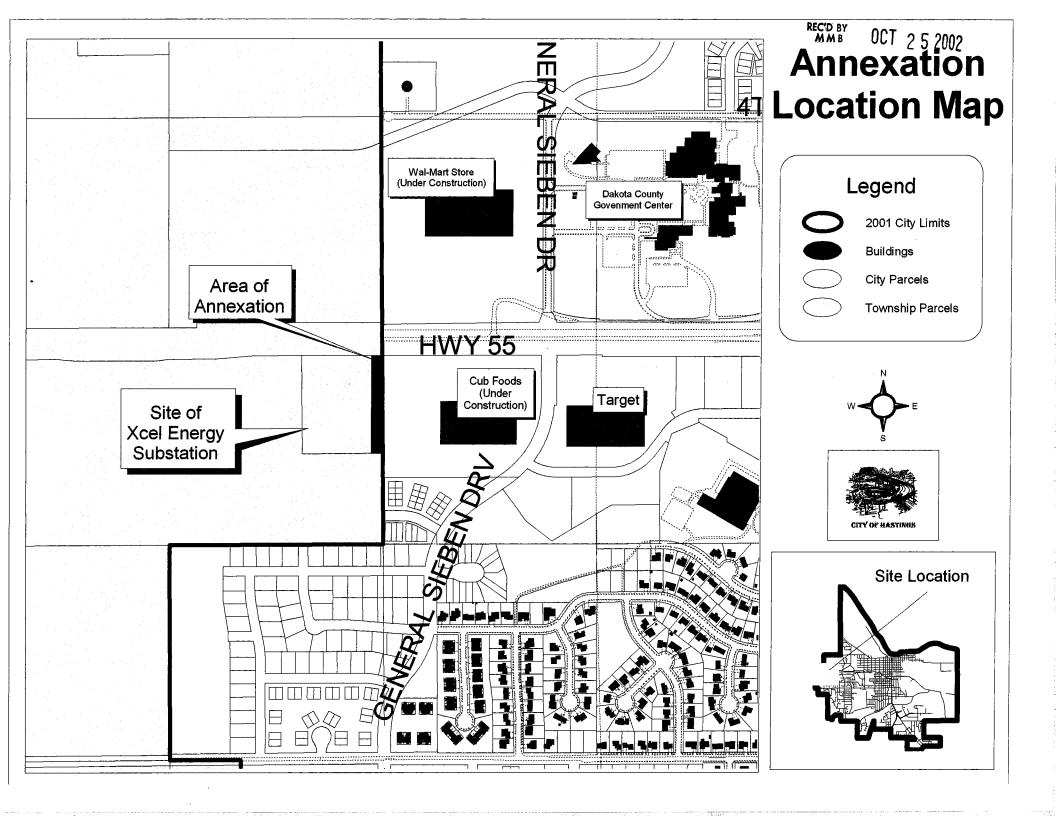

#### **PREAMBLE**

Xcel Energy has represented to the City of Hastings that they are the sole owners of property described as:

The East 50 feet of the following described property:

Part of the southeast quarter of Section 30, Township 115, Range 17;
Beginning at a point on the east line of said southeast quarter, 153.9 feet south of the northeast corner of said southeast quarter
(point being on the right-of-way line of Trunk Highway #55).
Thence south 603 feet on said east line; thence deflecting right 90 degrees, 495 feet; thence deflecting right 90 degrees to said south right-of-way line; thence east on said right-of-way line to the point of beginning.

That the property is unincorporated; it abuts the limits of the City of Hastings; is not included within any other municipality; is not included in any area that has already been designated for orderly annexation pursuant to Minn. Stat. 414.0325; and is approximately .692 acres in size.

Section 1. The City Council hereby determines and finds that the property described above abuts the City of Hastings; that the area to be annexed is 60 acres or less; that the property is not included in any area that has already been designated for orderly annexation pursuant to Minn. Stat. 414.0325; that the City of Hastings received a properly prepared Petition for Annexation signed by all the owners of the property; and that the Petition for Annexation complies with all of the provisions of Minn. Stat. 414.033.