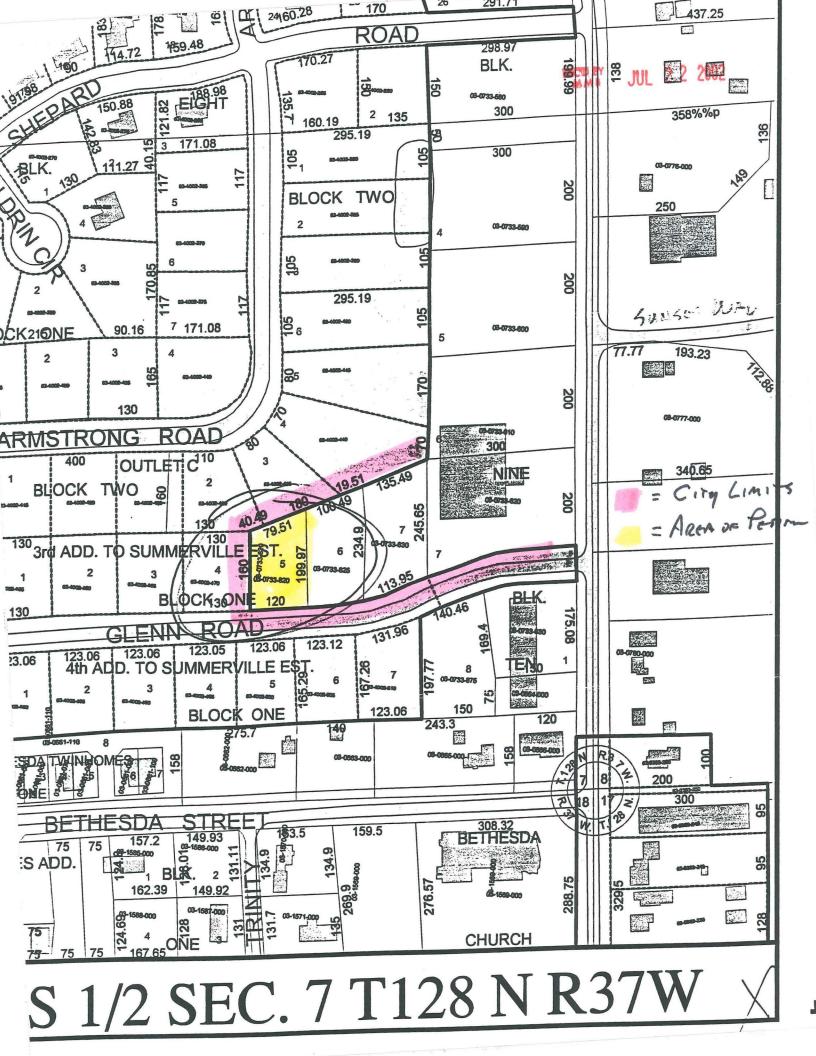

## IN THE MATTER OF THE PETITION FOR ANNEXATION OF UNINCORPORATED ADJOINING PROPERTY LOCATED ALONG GLENN ROAD, ALEXANDRIA, MINNESOTA

- 1. The petitioners are the owners of the subject property.
- 2. Pursuant to <u>Minn. Stat.</u> Section 414.033, Subdivision 5, the petition is a majority of the property owners within the affected area. (One property owner and one petitioner.)
- 3. The property currently abuts upon the northerly boundaries of the Alexandria City Limits along the southerly, westerly and easterly boundaries of the subject property and is not presently a part of any incorporated city.
- 4 The property consists of platted land in Alexandria Township, Douglas County, containing approximately 0.48 acres in one (1) parcel owned by one (1) property owner and described as:

Lot 5, Block One, "Third Addition to Summerville Estates"

- 5. The petitioners state that this land has become or is about to become suburban in character by usage.
- 6. The parties affected and which may be entitled to notice are the Township of Alexandria and Douglas County.
- 7. The reason for requesting annexation is for the affected properties to be served with municipal water services.

Dated at Alexandria, Minnesota, this 23 day of May, 2002.

PIN: Signature: **Owner:** Jemes 03-0733-820 Living Waters Assembly of God Alexandria MN Inc." Vi!

"I hereby represent and state under the penalties of perjury that the signatures of all parties appearing hereon are actual signatures of the person whose name appears as signing this petition."