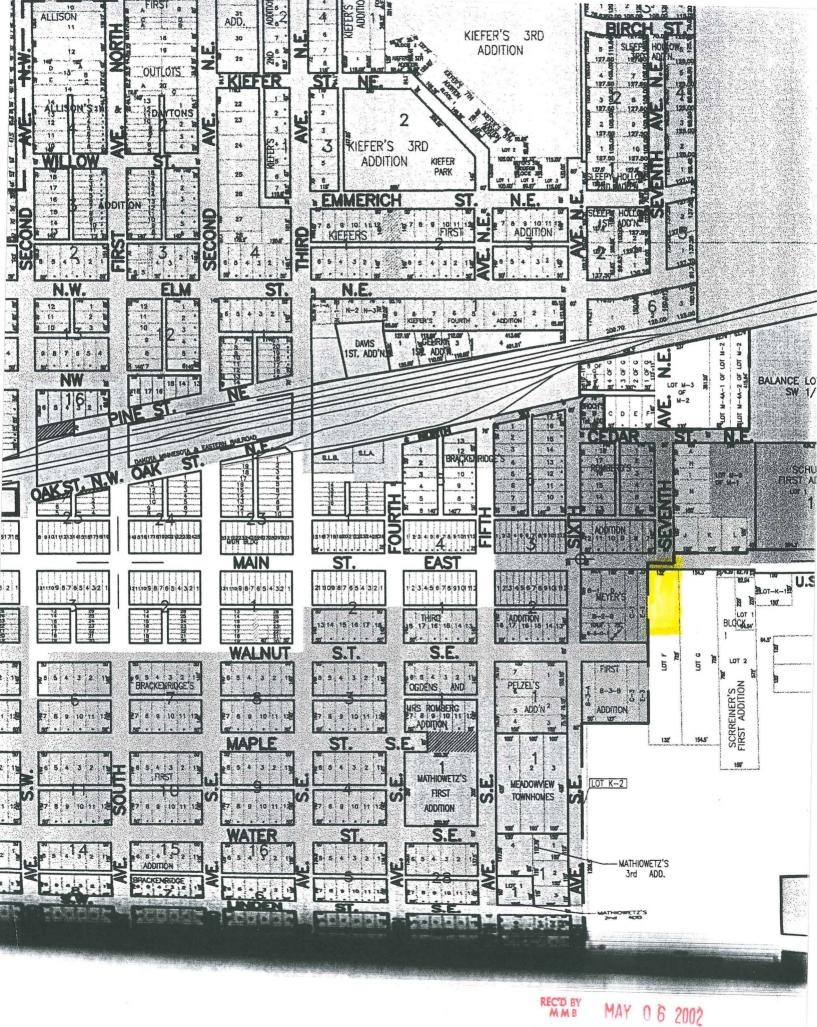

The North 232 feet of Lot F of the NW<sup>1</sup>/<sub>4</sub> of the NE<sup>1</sup>/<sub>4</sub>, Section 32, Twp. 110, Range 32, Brown County, Minnesota.

We hereby respectfully state:

- 1. The territory to be annexed consists of .545 of an acre which is a part of the platted Lot F above described.
- 2. The territory to be annexed is owned by the petitioners, husband and wife, as joint tenants.
- 3. The property currently is zoned business industrial and the intended use of said property is in accordance therewith.
- 4. The territory described is not presently included within the corporate limits of any incorporated city. However, the City of Sleepy Eye abuts upon the property on the westerly side of said property to be annexed.
- 5. The City of Sleepy Eye currently furnishes sewer and water to the property but will not allow hookups to any structures on the property until said property is annexed.
- 6. This proceeding is commenced under M.S.A. 414.033, Subd. 5.
- 7. All of this territory is or is about to become urban or suburban in character.