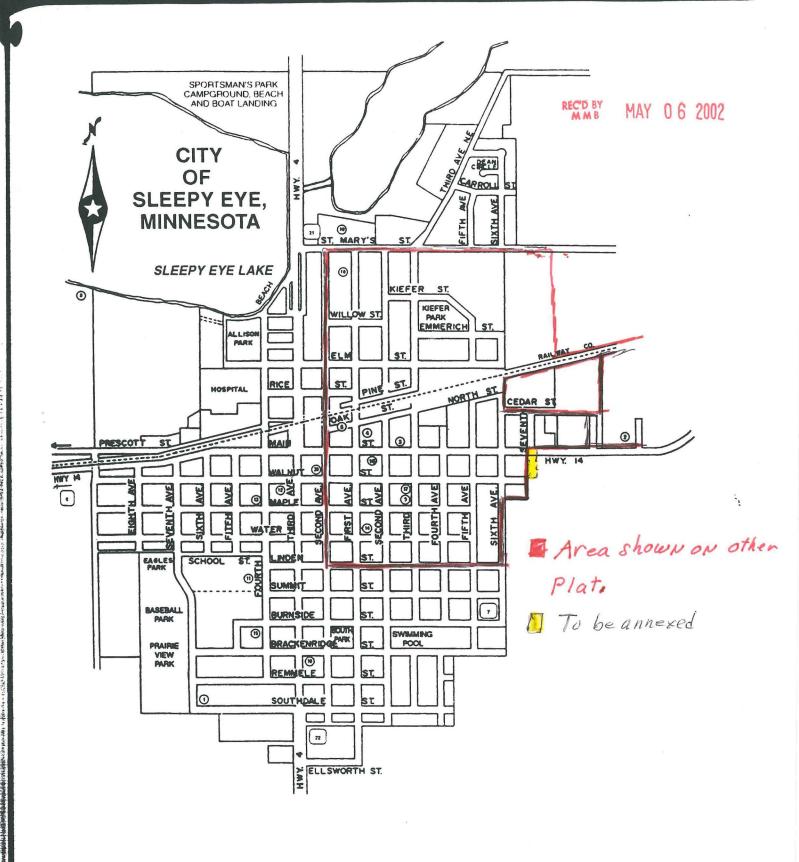

The North 232 feet of Lot F of the NW<sup>1</sup>/<sub>4</sub> of the NE<sup>1</sup>/<sub>4</sub>, Section 32, Twp. 110, Range 32, Brown County, Minnesota.

We hereby respectfully state:

- 1. The territory to be annexed consists of .545 of an acre which is a part of the platted Lot F above described.
- 2. The territory to be annexed is owned by the petitioners, husband and wife, as joint tenants.
- 3. The property currently is zoned business industrial and the intended use of said property is in accordance therewith.
- 4. The territory described is not presently included within the corporate limits of any incorporated city. However, the City of Sleepy Eye abuts upon the property on the westerly side of said property to be annexed.
- 5. The City of Sleepy Eye currently furnishes sewer and water to the property but will not allow hookups to any structures on the property until said property is annexed.
- 6. This proceeding is commenced under M.S.A. 414.033, Subd. 5.
- 7. All of this territory is or is about to become urban or suburban in character.