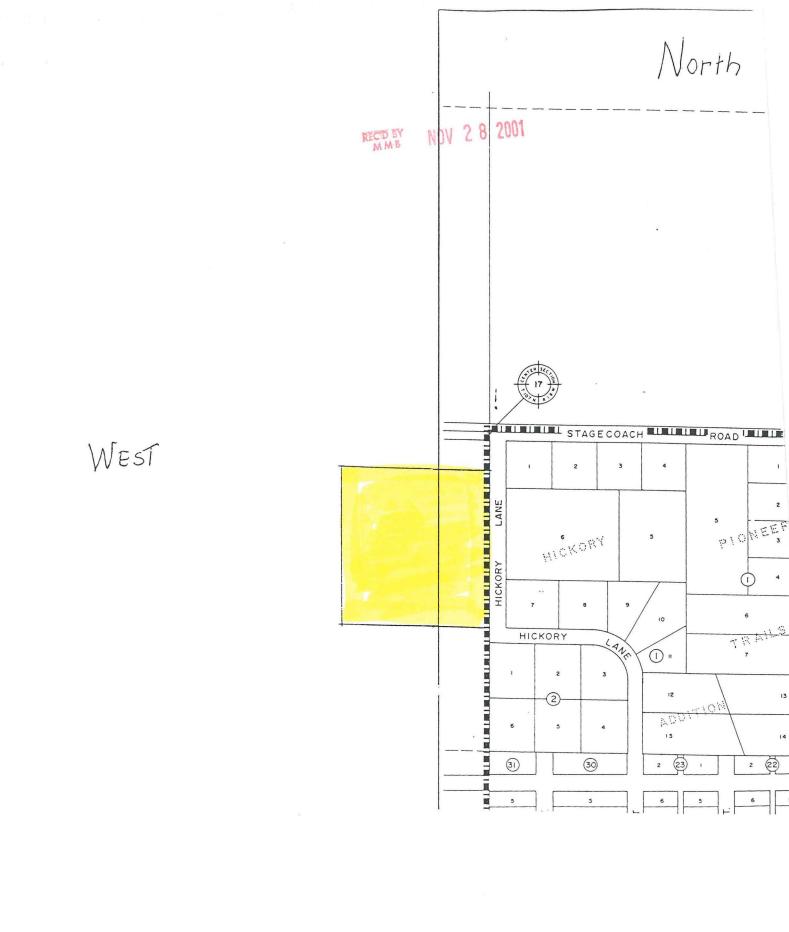

The South Four (4) acres of the North Half (N½) of the East Quarter (E¼) of the Northeast Quarter (NE¼) of the Southwest Quarter (SW¼) in Section Seventeen (17), Township One Hundred Seven (107) North, Range Sixteen (16) West, located in the Township of Mantorville, County of Dodge, State of Minnesota.

3. All of the unincorporated land proposed to be annexed is urban or suburban in character or about to become so. Said land abuts Hickory Lane in the City and is adjacent to Hickory Addition, a residential subdivision containing residential homes.

The South Four (4) acres of the North Half (N½) of the East Quarter (E¼) of the Northeast Quarter (NE¼) of the Southwest Quarter SW¼)in Section Seventeen (17), Township One Hundred Seven (107) North, Range Sixteen (16) West, located in the Township of Mantorville, County of Dodge, State of Minnesota (hereinafter referred to as "annexed land").