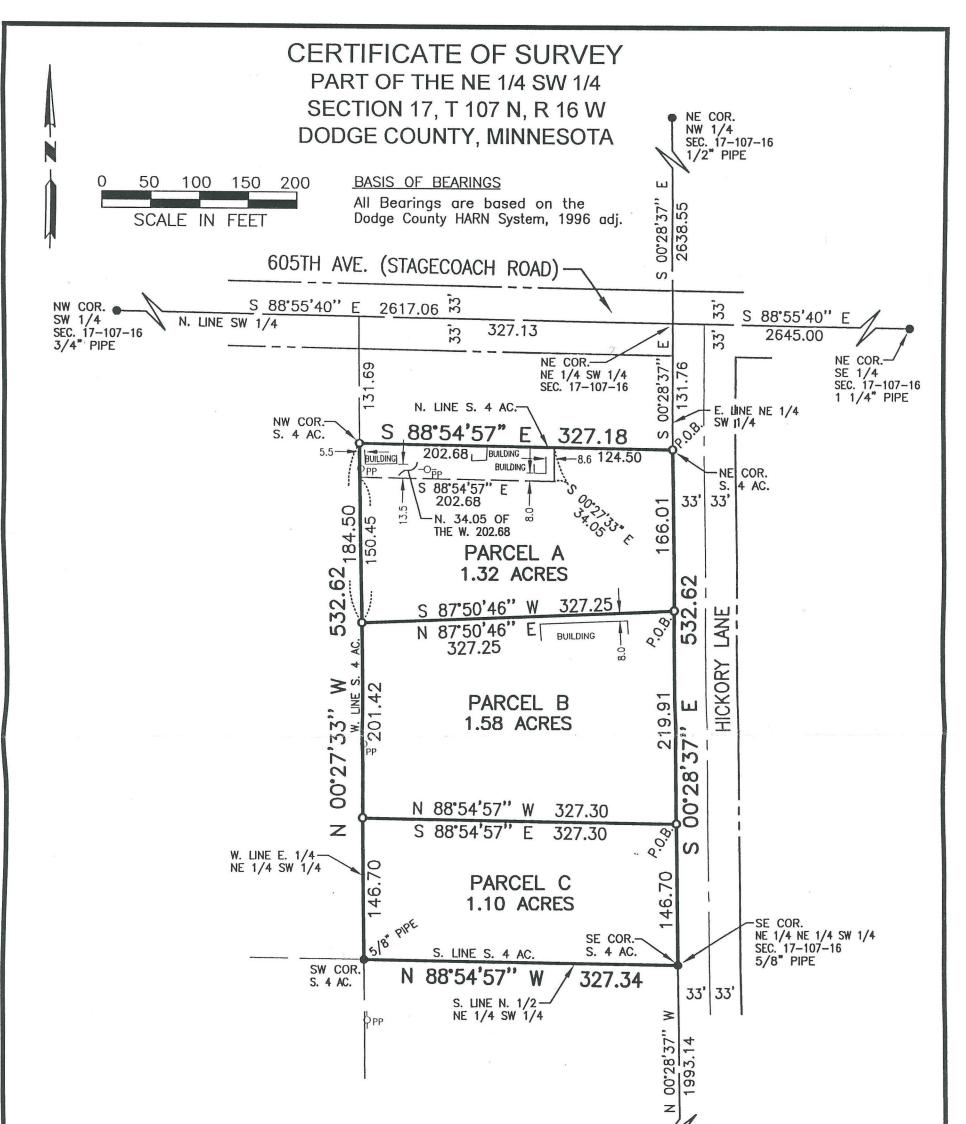

#### DESCRIPTION PARCEL A

That part of the South 4 Acres of the North Half of the East Quarter of the Northeast Quarter of the Southwest Quarter of Section 17, Township 107 North, Range 16 West, Dodge County, Minnesota, described as follows:

Commencing at the northwest corner of the Southwest Quarter of said Section 17; thence South 88 degrees 55 minutes 40 seconds East (NOTE: All bearings are based on the Dodge County HARN 1996 Adjustment) along the north line of said Southwest Quarter for a distance of 2617.06 feet to the northeast corner of the Northeast Quarter of said Southwest Quarter; thence South 00 degrees 28 minutes 37 seconds East along the east line of said Northeast Quarter of the Southwest Quarter for a distance of 131.76 feet to the northeast corner of said South 4 Acres and to the POINT OF BEGINNING; thence continue South 00 degrees 28 minutes 37 seconds East along said east line for a distance of 166.01 feet; thence South 87 degrees 50 minutes 46 seconds West for a distance of 327.25 feet to west line of said South 4 Acres; thence North 00 degrees 27 minutes 33 seconds West along said west line for a distance of 184.50 feet to the northwest corner of said South 4 Acres; thence South 88 degrees 54 minutes 57 seconds East along the north line of said South 4 Acres for a distance of 327.18 feet to the POINT OF BEGINNING.

Said tract contains 1.32 Acres more or less. Said tract is subject to any easements or encumbrances of record.

Together with an easement for buildings over and across the North 34.05 feet of the West 202.68 feet of the South 4 Acres of the North Half of the East Quarter of the Northeast Quarter of the Southwest Quarter of said Section 17.

#### DESCRIPTION PARCEL B

That part of the South 4 Acres of the North Half of the East Quarter of the Northeast Quarter of the Southwest Quarter of Section 17, Township 107 North, Range 16 West, Dodge County, Minnesota, described as follows:

Commencing at the northwest corner of the Southwest Quarter of said Section 17; thence South 88 degrees 55 minutes 40 seconds East (NOTE: All bearings are based on the Dodge County HARN 1996 Adjustment) along the north line of said Southwest Quarter for a distance of 2617.06 feet to the northeast corner of the Northeast Quarter of said Southwest Quarter; thence South 00 degrees 28 minutes 37 seconds East along the east line of said Northeast Quarter of the Southwest Quarter for a distance of 297.77 feet to the POINT OF BEGINNING; thence continue South 00 degrees 28 minutes 37 seconds East along said east line for a distance of 219.91 feet; thence North 88 degrees 54 minutes 57 seconds West for a distance of 327.30 feet to the west line of said South 4 Acres; thence North 00 degrees 27 minutes 33 seconds West along said west line for a distance of 201.42 feet; thence North 87 degrees 50 minutes 46 seconds East for a distance of 327.25 feet to the POINT OF BEGINNING.

Said tract contains 1.58 Acres more or less. Said tract is subject to any easements or encumbrances of record.

#### DESCRIPTION PARCEL C

That part of the South 4 Acres of the North Half of the East Quarter of the Northeast Quarter of the Southwest Quarter of Section 17, Township 107 North, Range 16 West, Dodge County, Minnesota, described as follows:

Commencing at the northwest corner of the Southwest Quarter of said Section 17; thence South 88 degrees 55 minutes 40 seconds East (NOTE: All bearings are based on the Dodge County HARN 1996 Adjustment) along the north line of said Southwest Quarter for a distance of 2617.06 feet to the northeast corner of the Northeast Quarter of said Southwest Quarter; thence South 00 degrees 28 minutes 37 seconds East along the east line of said Northeast Quarter of the Southwest Quarter for a distance of 517.68 feet to the POINT OF BEGINNING; thence continue South 00 degrees 28 minutes 37 seconds East along said east line for a distance of 146.70 feet to the southeast corner of said South 4 Acres; thence North 88 degrees 54 minutes 57 seconds West along the south line of said South 4 Acres for a distance of 327.34 feet to the southwest corner of said South 4 Acres for a distance of 327.34 feet to the southwest corner of said South 4 Acres for a distance of 327.34 feet to the southwest corner of said South 4 Acres for a distance of 327.34 feet to the southwest corner of said South 4 Acres for a distance of 327.34 feet to the southwest corner of said South 4 Acres for a distance of 327.34 feet to the southwest corner of said South 4 Acres for a distance of 57 seconds East for a distance of 327.30 feet to the POINT OF BEGINNING.

#### Said tract contains 1.10 Acres more or less. Said tract is subject to any easements or encumbrances of record.