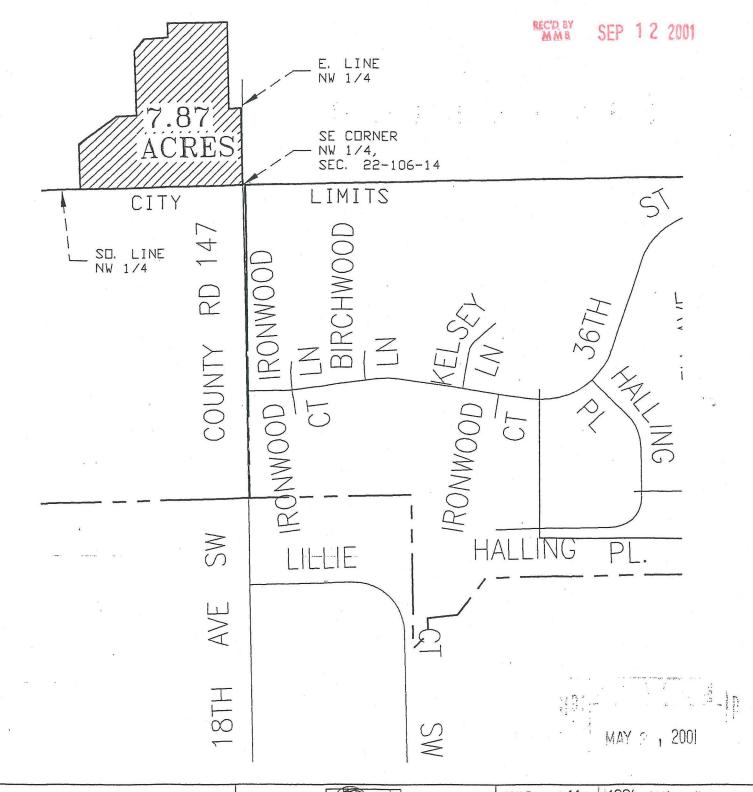

That part of the Northwest Quarter of Section 22, Township 106 North, Range 14 West, Olmsted County, Minnesota, described as follows:

Commencing at the southeast corner of said Northwest Quarter; thence North 01 degree 04 minutes 48 seconds West, assumed bearing, along the east line thereof, 678.00 feet; thence South 87 degrees 40 minutes 12 seconds West, 200.00 feet; thence South 01 degree 04 minutes 48 seconds East, 53.00 feet; thence South 87 degrees 40 minutes 12 seconds West, 200.00 feet; thence South 39 degrees 10 minutes 57 seconds West, 63.49 feet; thence South 01 degree 48 minutes 31 seconds East, 267.16 feet; thence South 87 degrees 35 minutes 23 seconds West, 79.22 feet; thence South 52 degrees 12 minutes 55 seconds West, 189.26 feet; thence South 01 degree 13 minutes 30 seconds East, 187.42 feet to the south line of said Northwest Quarter; thence North 88 degrees 46 minutes 30 seconds East along said south line 668.00 feet to the point of beginning. Containing 7.87 acres more or less.

## ANNEXATION EXHIBIT

DESCRIPTION: SEE ATTACHED

FOR :

GENE PETERS 3015 18TH AVE. SW ROCHESTER, MN 55902

McGhie Consulting Engineers

Betts, Inc.

Planners 1648 3rd AVE. S. E. Rochester, MN. 55904 507-289-3919