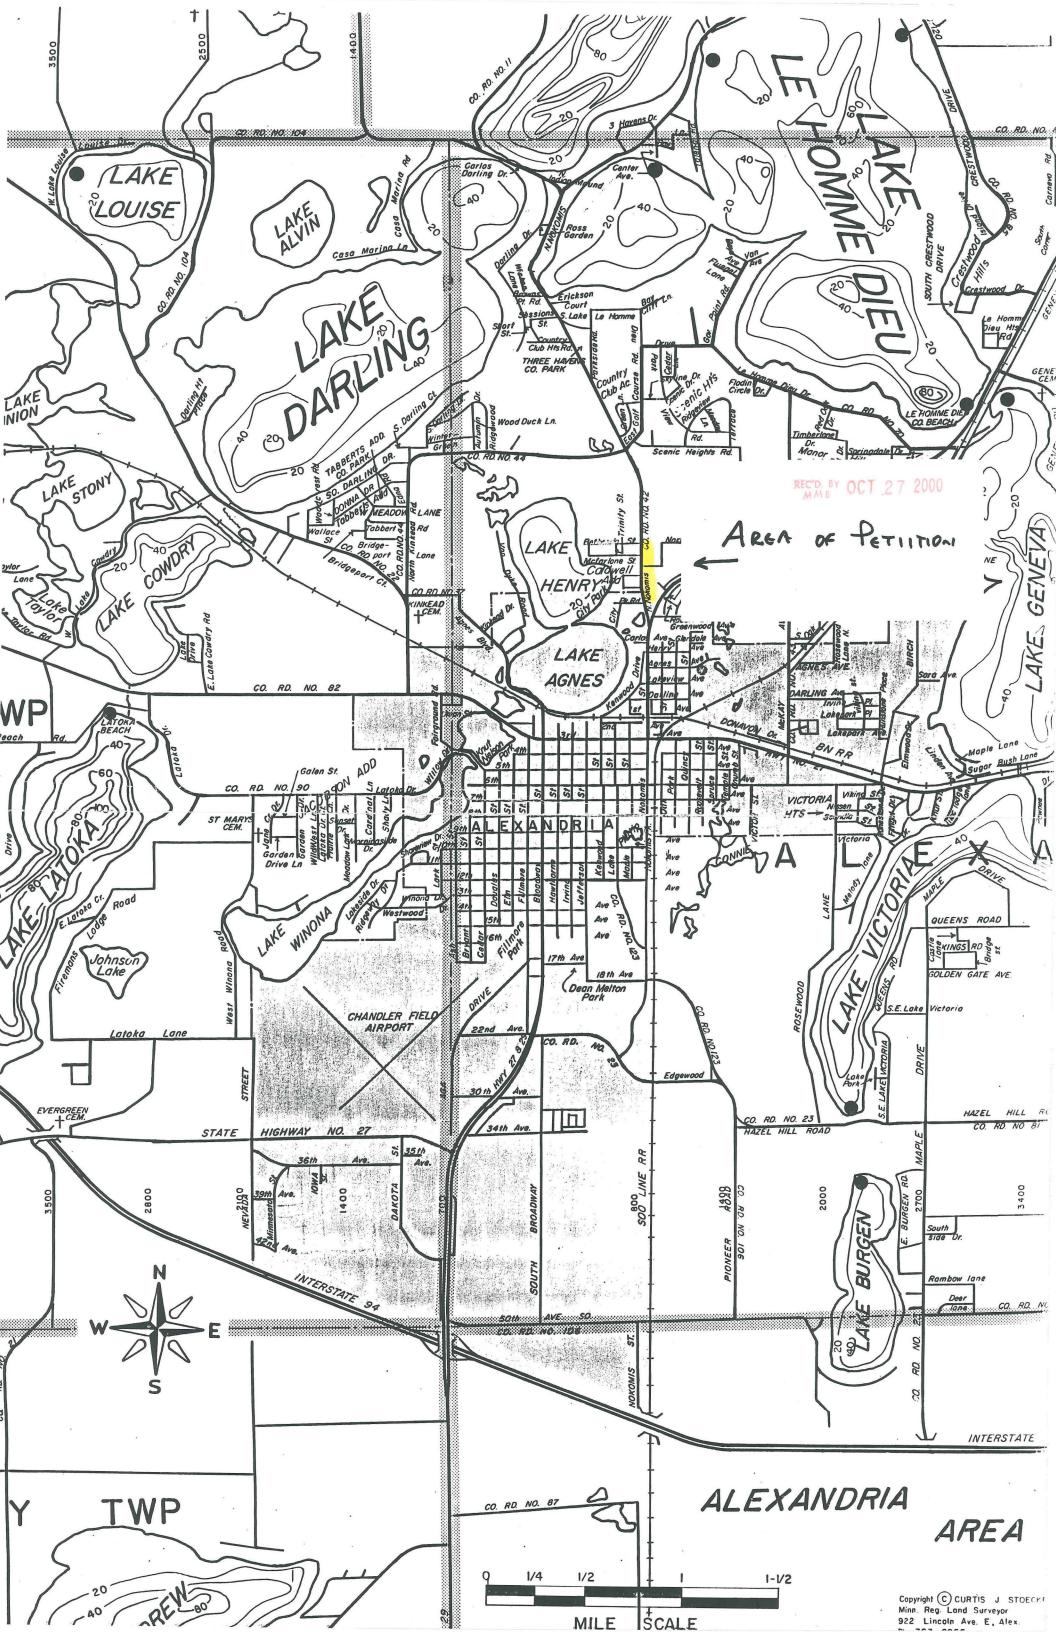

## IN THE MATTER OF THE PETITION FOR ANNEXATION OF UNINCORPORATED ADJOINING PROPERTY LOCATED ALONG THE EAST SIDE OF COUNTY STATE AID HIGHWAY 42 (KOEP) ALEXANDRIA, MINNESOTA

- 1. The petitioners are the owners of the subject property.
- 2. Pursuant to <u>Minn. Stat.</u> Section 414.033, Subdivision 5, the petition is a majority (10 of 12) of the property owners within the affected area.
- 3. The property currently abuts upon the northerly boundaries of the Alexandria City Limits along the westerly boundary (across CSAH 42) and easterly boundary of the subject property and is not presently a part of any incorporated city.
- 4 The property consists of platted land in Alexandria Township, Douglas County, containing approximately 7.27 acres in twelve (12) parcels owned by twelve (12) property owners and described in Appendix "A" and Appendix "B".
- 5. The petitioners state that this land has become or is about to become suburban in character by usage.
- 6. The parties affected and which may be entitled to notice are the Township of Alexandria and Douglas County.
- 7. The reason for requesting annexation is for the affected properties to be served with municipal water services.