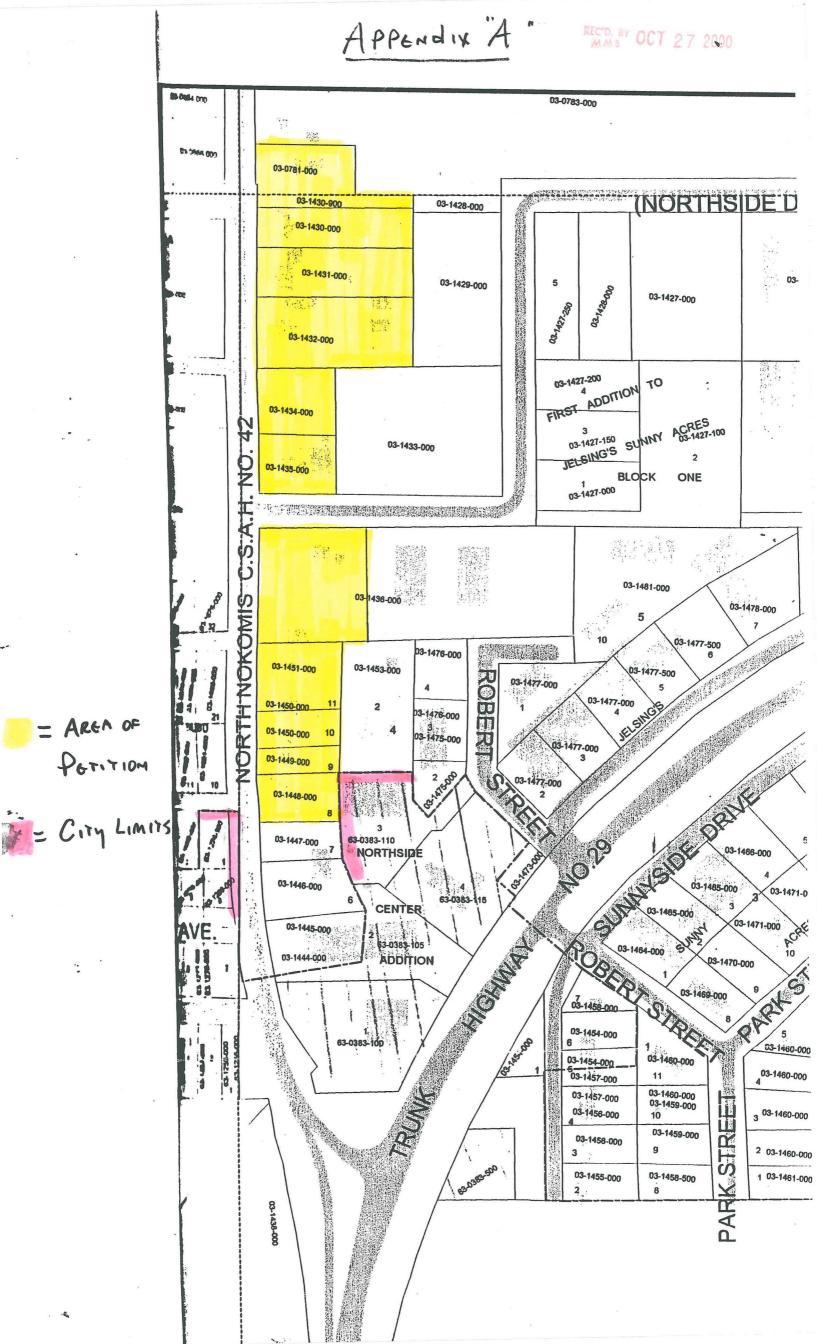

- 1. The petitioners are the owners of the subject property.
- 2. Pursuant to <u>Minn. Stat.</u> Section 414.033, Subdivision 5, the petition is a majority (10 of 12) of the property owners within the affected area.
- 3. The property currently abuts upon the northerly boundaries of the Alexandria City Limits along the westerly boundary (across CSAH 42) and easterly boundary of the subject property and is not presently a part of any incorporated city.
- 4 The property consists of platted land in Alexandria Township, Douglas County, containing approximately 7.27 acres in twelve (12) parcels owned by twelve (12) property owners and described in Appendix "A" and Appendix "B".
- 5. The petitioners state that this land has become or is about to become suburban in character by usage.
- 6. The parties affected and which may be entitled to notice are the Township of Alexandria and Douglas County.
- 7. The reason for requesting annexation is for the affected properties to be served with municipal water services.

#### **APPENDIX "B"**

Lots 8, 9, 10 and 11, Block A, "Auditors Plat of Part of Lots E & D of AUD SUB of W2 W4", SECTION 17, TWP 128, RANGE 37 (PIN 1448, 1449, 1450 and 1451)

and

Lot C of "AUD SUB OF W2NW4" EX E 382', SECTION 17, TWP 128, RANGE 37 (AC 1.11) (PIN 1436)

and

S 189' OF W 165' OF LOT B "AUD SUB OF W2 NW4", SECTION 17, TWP 128, RANGE 37 (AC .75) (PIN 1435)

and

N 140.5' OF W 198' OF LOT B "AUD SUB OF W2 NW4", SECTION 17, TWP 128, RANGE 37 (AC .64) (PIN 1434)

and

S 129.50' OF N 329.50' OF W 350' OF LOT A "AUD SUB OF W2NW4", SECTION 17, TWP 128, RANGE 37 (AC 1.04) (PIN 1432)

and

S 95' OF N 200' OF W 350' OF LOT A OF "AUD SUB OF N2 NW4", SECTION 17, TWP 128, RANGE 37 (AC .76) (PIN 1431)

and

S 85' OF N 105' OF W 350' & W 200' OF S 10' OF N 20' ALL OF LOT A "AUD SUB OF W2NW4, SECTION 17, TWP 128, RANGE 37 (AC .76) (PIN 1430)

and

N 10' OF W 350' OF LOT A "AUD SUB OF W2 NW4", SECTION 17, TWP, 128, RANGE 37 (AC .08) (ADJOINS 03-0781-000) (PIN 1430-900)

and

E 200' OF W 233' OF S 100' OF SW4SW4, SECTION 08, TWP 128, RANGE 37 (AC .46) (PIN 0781)