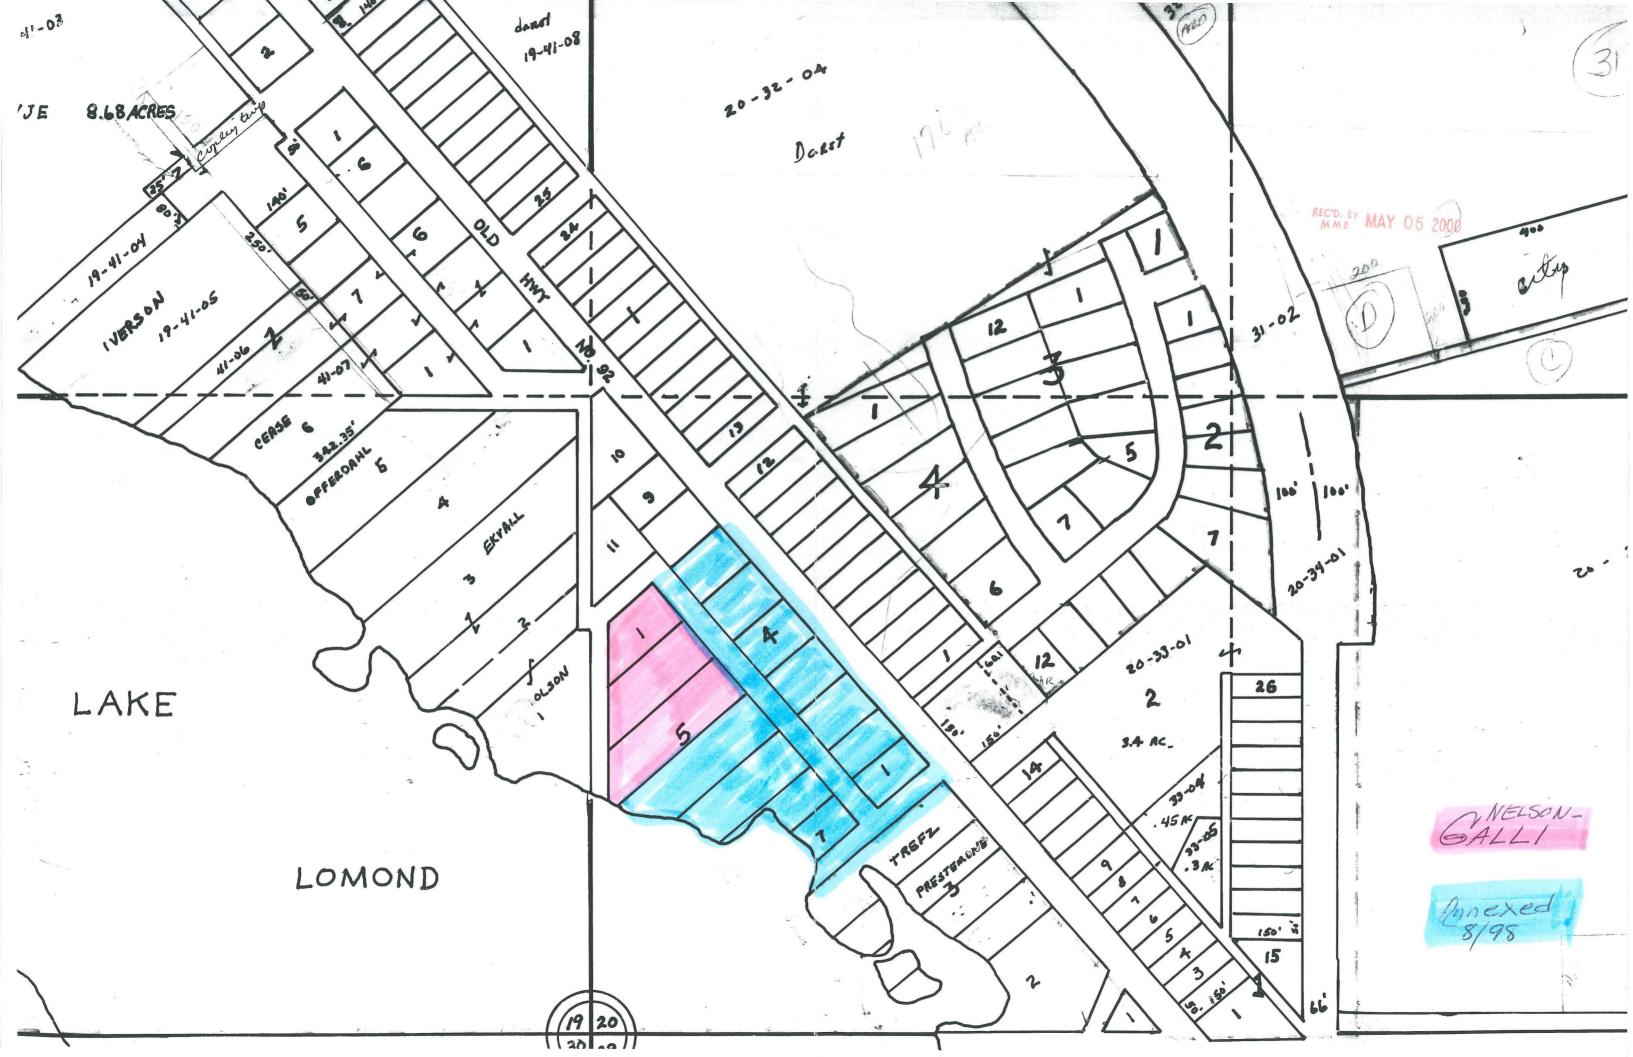

1. That the territory to be annexed consists entirely of platted lands lying entirely within the County of Clearwater Minnesota:

## Lots One (1), Two (2) and Three (3) of Block Five (5) of Berg's Subdivision.

- 2. The territory described above abuts upon the city limits and none of it is presently included within the corporate limits of any incorporated city, village or borough.
- 3. All of this territory is or is about to become urban or suburban in character.