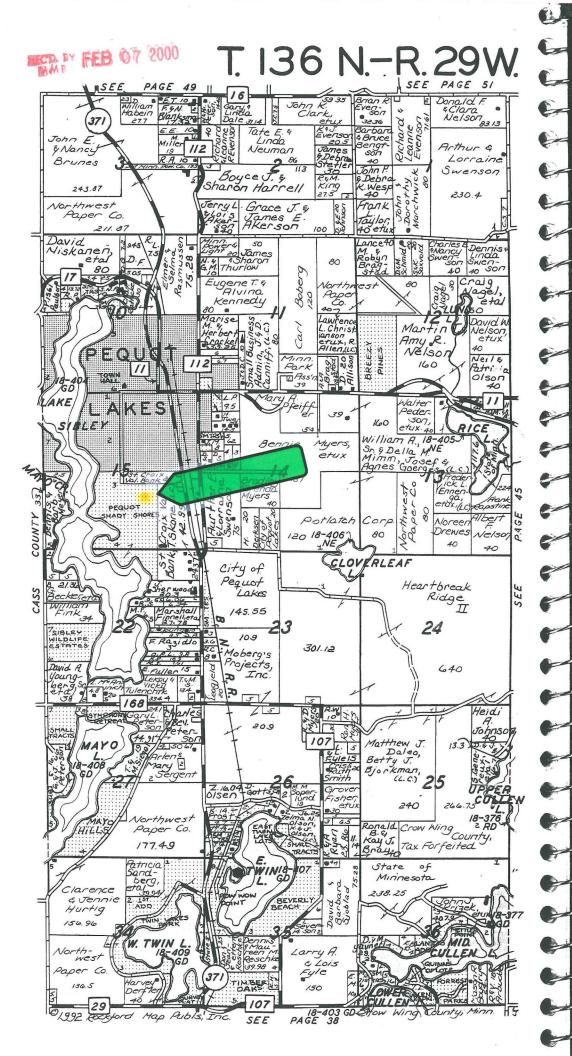

WHEREAS, the property described below is not presently within the corporate limits of any incorporated city; and

WHEREAS, this property abuts upon the corporate limits of the City of Pequot Lakes boundary thereof and is deemed to be urban or suburban in character; and

WHEREAS, the property owners have filed a petition for annexation, and

WHEREAS, the property to be annexed constitutes 2.75 acres, and is not presently served by public sewer facilities or public sewer facilities are not otherwise available, and

The City Council of Pequot Lakes does hereby ordain:

Section 1. Territory Annexed. The corporate limits of the City of Pequot Lakes are hereby extended to include the unplatted properties now owned by Sally K. Peterson, Gary L. and Patricia Tweed described as follows:

Lots 1 thru 15 and Lots 22, 23 and 24, Block 23, Pequot Shady Shores, Sibley Township, Crow Wing County, MN.

Section 2. Filing. The City Clerk is directed to file certified copies of this Ordinance with the Secretary of State, the County Auditor of the County in which the property is located, the Town Clerk of the affected township and the Minnesota Municipal Board.