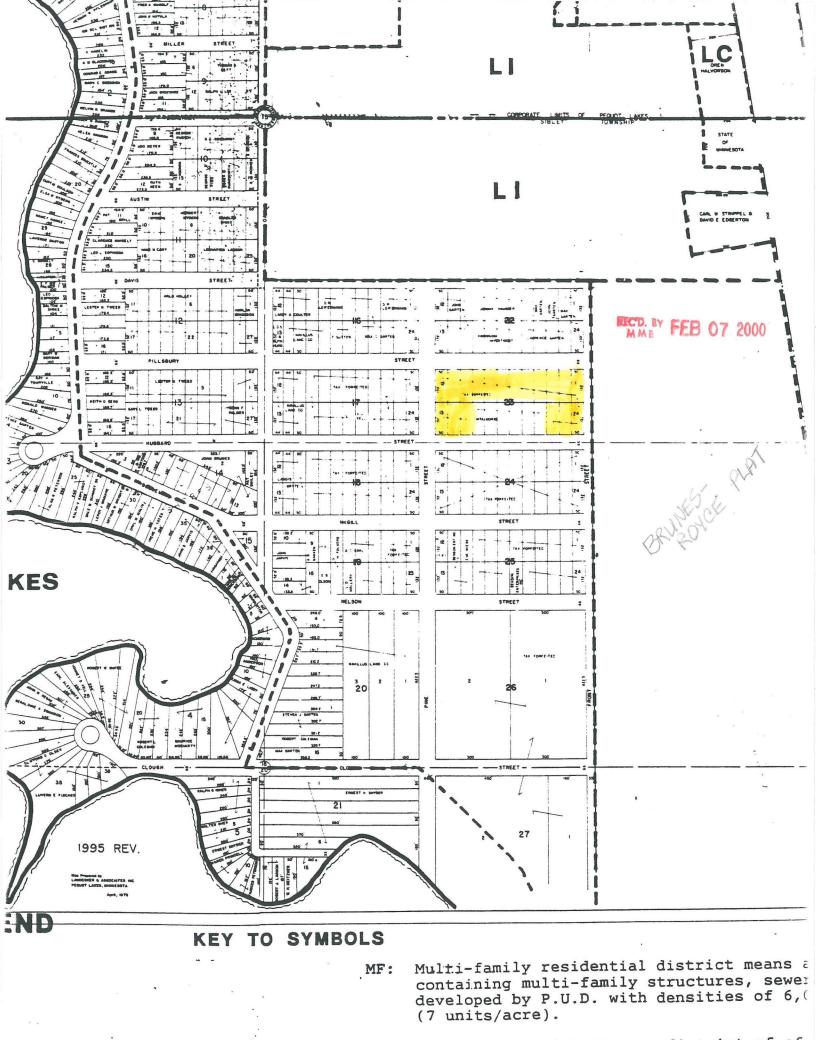

WHEREAS, the property owners have filed a petition for annexation, and

WHEREAS, the property to be annexed constitutes 2.75 acres, and is not presently served by public sewer facilities or public sewer facilities are not otherwise available, and

The City Council of Pequot Lakes does hereby ordain:

Section 1. Territory Annexed. The corporate limits of the City of Pequot Lakes are hereby extended to include the unplatted properties now owned by Sally K. Peterson, Gary L. and Patricia Tweed described as follows:

Lots 1 thru 15 and Lots 22, 23 and 24, Block 23, Pequot Shady Shores, Sibley Township, Crow Wing County, MN.

Section 2. Filing. The City Clerk is directed to file certified copies of this Ordinance with the Secretary of State, the County Auditor of the County in which the property is located, the Town Clerk of the affected township and the Minnesota Municipal Board.