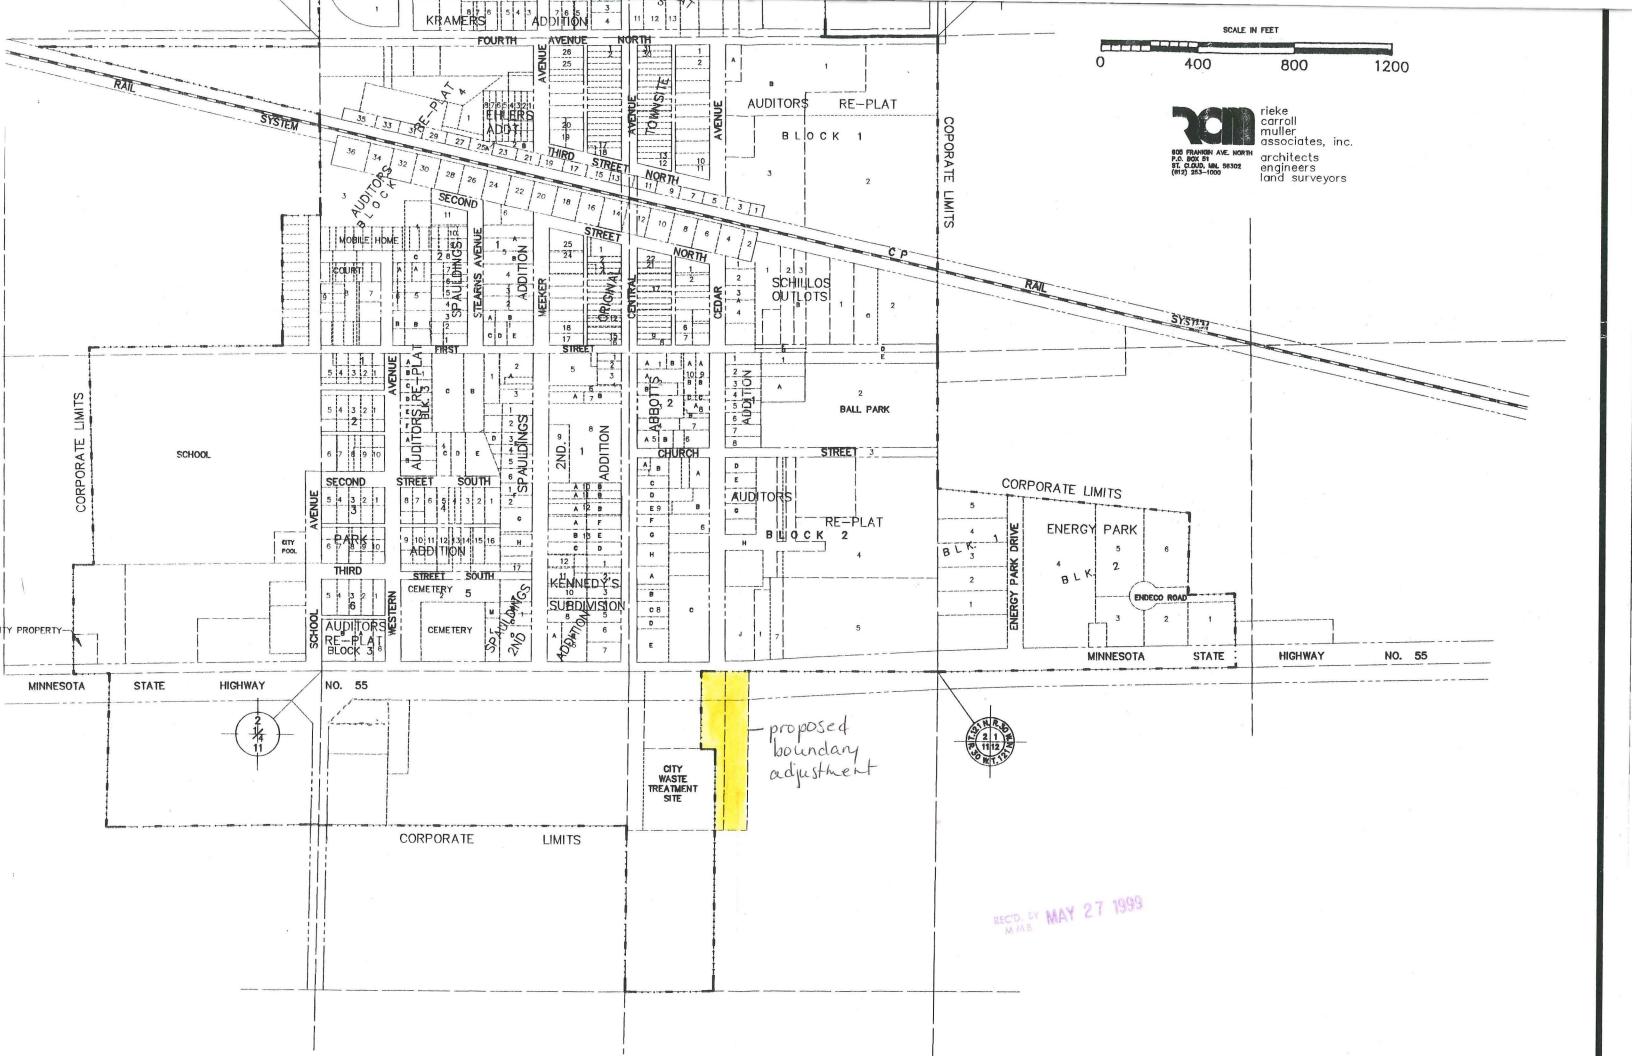

1. That territory to be annexed consisting entirely of lands which are unplatted and do not exceed 200 acres in area and the description of such lands are as follows:

That part of the Northeast Quarter of Northeast Quarter (NE 1/4 of NE 1/4) of Section Eleven (11), Township One Hundred Twenty One, North (121-N), Range Thirty, West (30-W), described as follows: Beginning at a point 301 feet East of the Northwest corner of NE 1/4 of NE 1/4, thence due East 200 feet, thence due South 660 feet, thence due West 135 feet, thence due North 340 feet, thence due West 65 feet, thence due North 320 feet to the place of beginning, Meeker County, Minnesota.

2. The territory described above abuts upon the city limits on the southerly boudary thereof and none of it is presently included within the corporate limits of any incorporated city.

3. All of this territory is or is about to become urban or suburban in character.

4. The present population of the area to be annexed is zero.

| Dated this | 7 day of | May | , 1999.         |
|------------|----------|-----|-----------------|
|            |          | I   | at 11           |
|            |          |     | anthony Jahl    |
|            |          |     | Anthony Fatter/ |