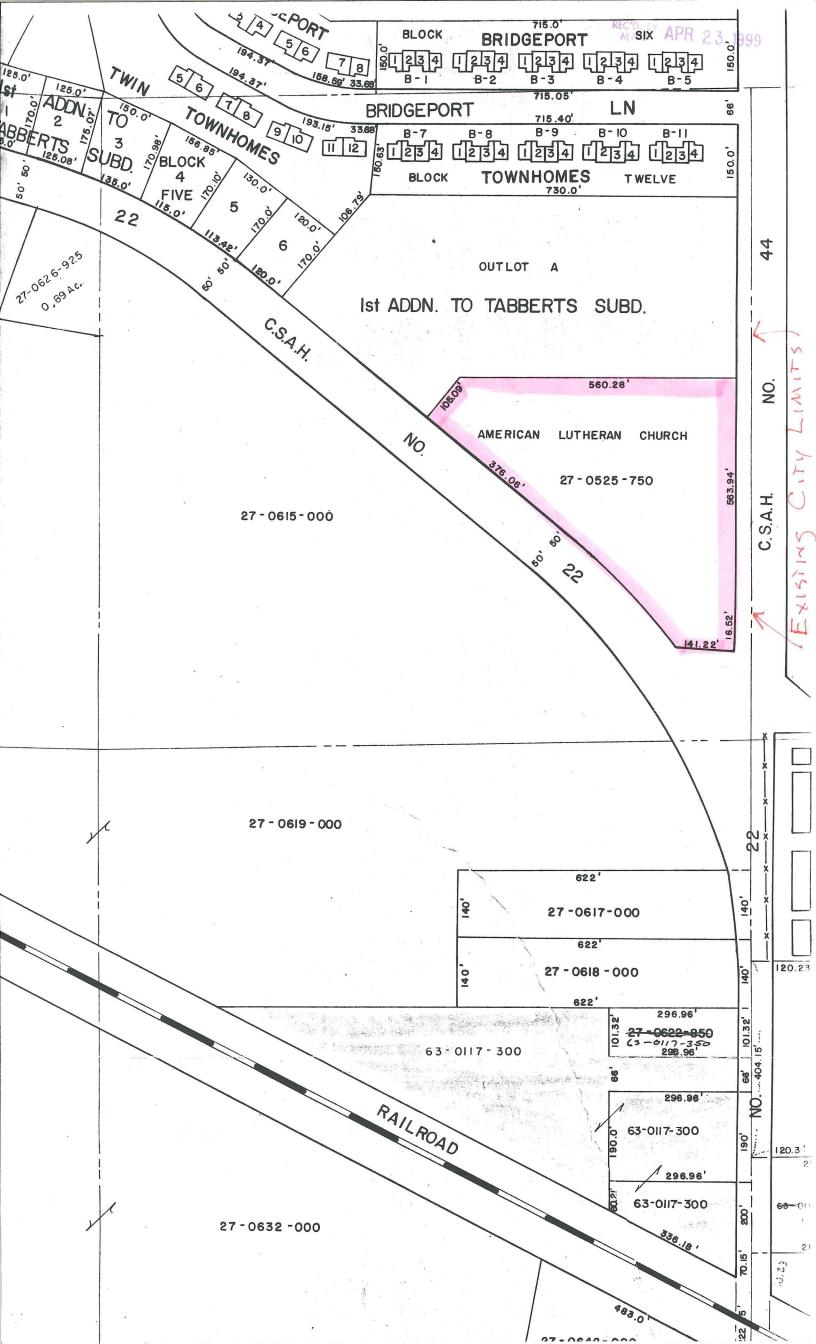

- 1. The petitioners are the owners of the subject property.
- 2. Pursuant to <u>Minnesota Statutes</u> Section 414.033, Subdivision 5, the petition is signed by a majority of the property owners within the affected area.
- 3. The property currently abuts the Alexandria City limits at its northwesterly boundary, along the easterly boundary of the property and is not presently a part of any incorporated city.
- 4. This property consists of unplatted land in La Grande Township, Douglas County, containing approximately 5 acres in a single parcel owned by one (1) property owner which is described as:

5 AC IN S'LY PT OF OUTLOT A - NE OF HWY #22, N OF SITE COR, & W OF PLATTED RD "1<sup>ST</sup> ADDN TO TABBERTS SUB" AC 5

- 5. The petitioners state that this land has become suburban in character by usage.
- 6. The parties affected and which may be entitled to notice are the Township of La Grande and Douglas County.
- 7. The reason for requesting annexation is for the affected property to be served with municipal services including municipal water.