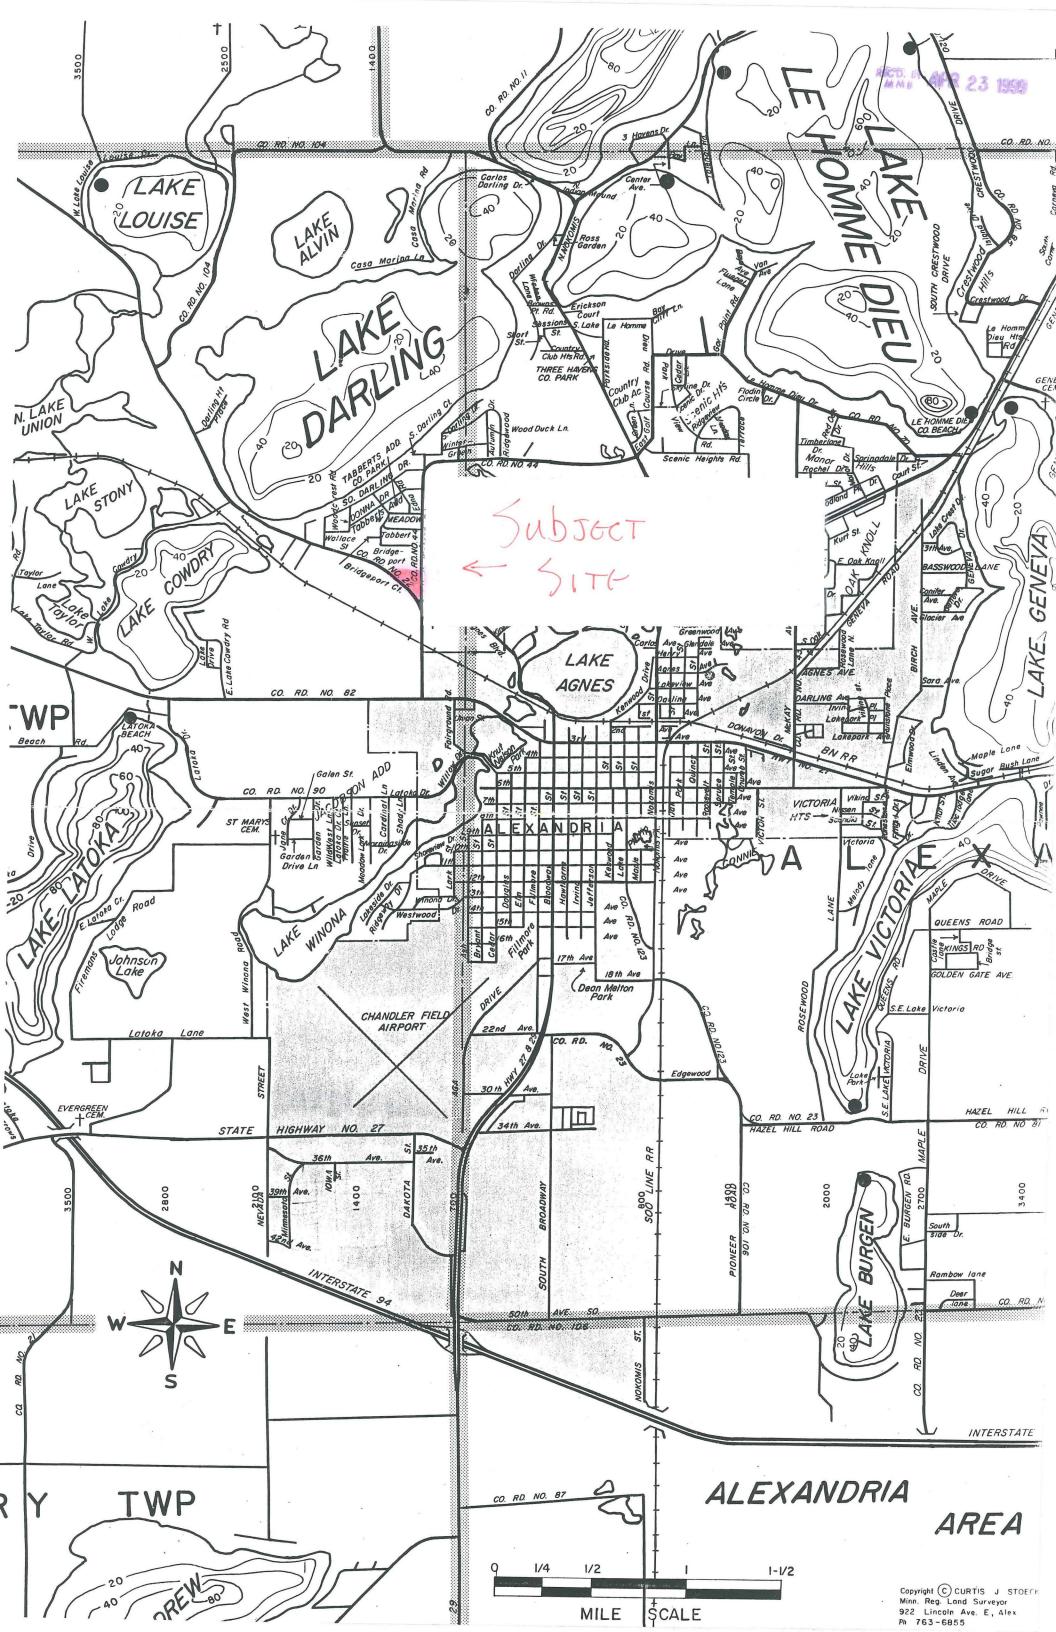

## IN THE MATTER OF THE PETITION FOR ANNEXATION OF UNINCOR-PORATED PROPERTY ADJOINING COUNTY ROAD 44 AND SOUTH OF TABBERTS ADDITION, ALEXANDRIA, MINNESOTA

- 1. The petitioners are the owners of the subject property.
- 2. Pursuant to <u>Minnesota Statutes</u> Section 414.033, Subdivision 5, the petition is signed by a majority of the property owners within the affected area.
- 3. The property currently abuts the Alexandria City limits at its northwesterly boundary, along the easterly boundary of the property and is not presently a part of any incorporated city.
- 4. This property consists of unplatted land in La Grande Township, Douglas County, containing approximately 5 acres in a single parcel owned by one (1) property owner which is described as:

5 AC IN S'LY PT OF OUTLOT A - NE OF HWY #22, N OF SITE COR, & W OF PLATTED RD "1<sup>ST</sup> ADDN TO TABBERTS SUB" AC 5

- 5. The petitioners state that this land has become suburban in character by usage.
- 6. The parties affected and which may be entitled to notice are the Township of La Grande and Douglas County.
- 7. The reason for requesting annexation is for the affected property to be served with municipal services including municipal water.