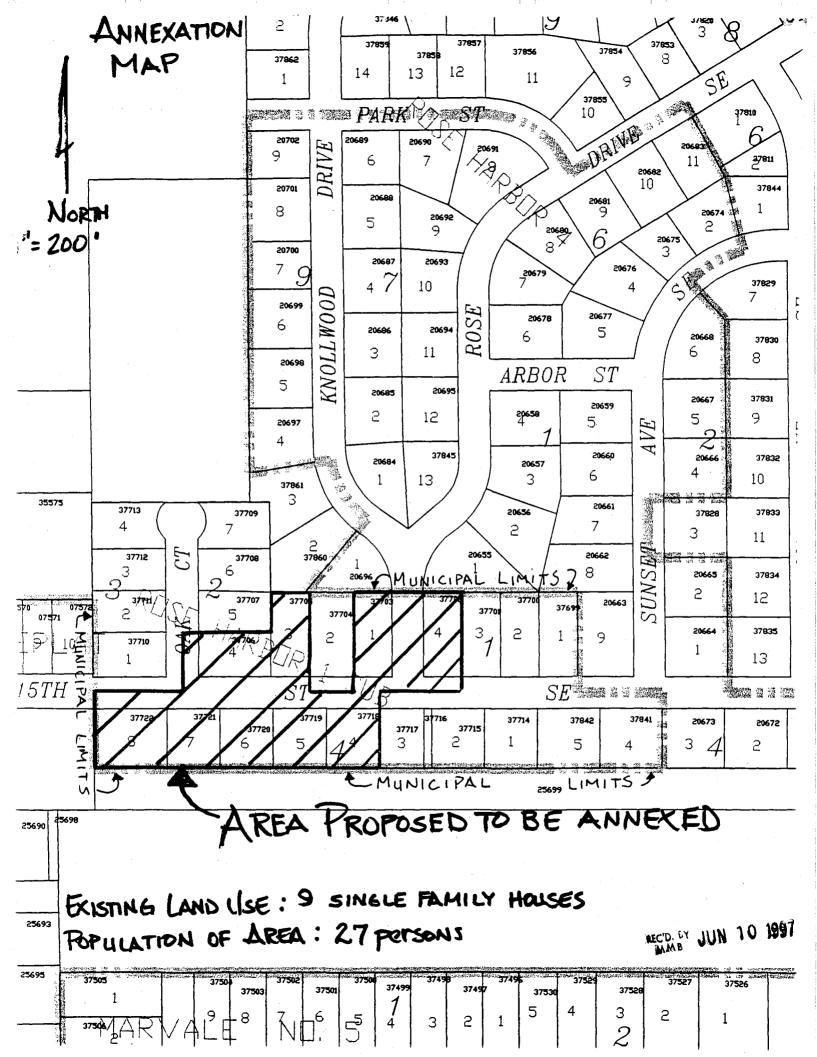

Lot 4, Block 1; Lots 1, 3 and 4, Block 2; Lots 4 through 8, Block 4, together with adjacent half of platted right of way; all in Rose Harbor First Subdivision.

Section 2. The total quantity of land included in said petition is approximately 4.16 acres in size.

Section 6. Therefore, pursuant to Minn. Stat. §414.033, subd. 2(3), the land described in Section 1 above is hereby annexed, added to and made a part of the City of Rochester, Minnesota, as effectually as if it had originally been a part thereof.