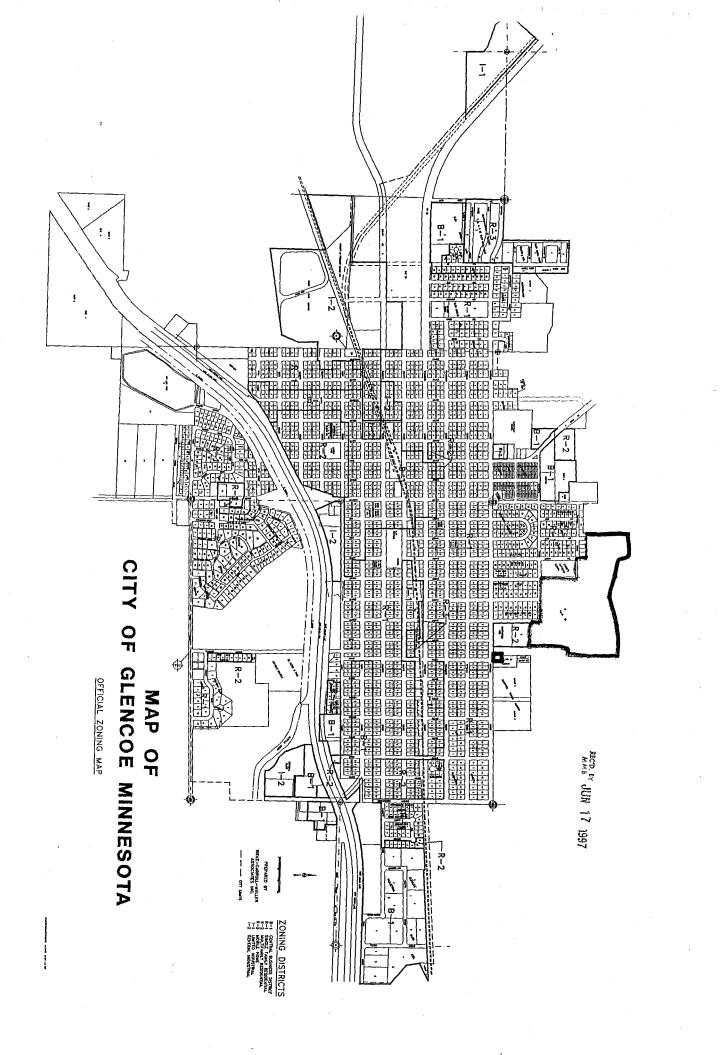

## AN ORDINANCE EXTENDING THE CORPORATE LIMITS OF THE CITY OF GLENCOE TO INCLUDE CERTAIN UNINCORPORATED UNPLATTED LANDS OWNED BY THE CITY AND ABUTTING UPON THE CITY LIMITS

WHEREAS, the two parcels of land described on the attached schedule are owned by the City of Glencoe; and

Section 2: Territory Annexed. The corporate limits of the City are hereby extended to include the unplatted land described as follows and the same is hereby annexed to and include within the City as effectually as if it had originally been a part thereof: see attached schedule for legal descriptions of tracts annexed.

#### SCHEDULE OF PROPERTY

<u>Tract 1:</u> Tract D Registered Land Survey No. 26 according to the map or plat thereof on file in the Office of the Registrar of Titles, McLeod County, Minnesota.

<u>Tract 2:</u> That part of the Southeast Quarter of Section 12, Township 115, Range 28, McLeod County, Minnesota, described as follows: Commencing at the Southwest Corner of said Southeast Corner; thence North 150 Feet along the West line of said Southeast Quarter; thence East 100 Feet parallel to the South line of said Southeast Quarter; thence South 150 Feet parallel to the West line of said Southeast Quarter; thence West along the South line of said Southeast Quarter; thence West along the South line of said Southeast Quarter to the South line of said Southeast Quarter; thence West along the South line of said Southeast Quarter 100 Feet to the point of beginning.